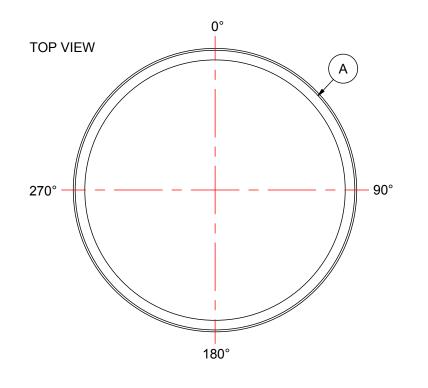

## NOTES:

- 1. TANK IS MANUFACTURED TO ASTM-D-1998 STANDARD.
- 2. ALL DIMENSIONS ARE APPROXIMATE.

| MATERIALS LIST |                      |  |  |  |  |  |
|----------------|----------------------|--|--|--|--|--|
| ITEMS          | DESCRIPTION NOT      |  |  |  |  |  |
| Α              | OT-500 OPEN TOP TANK |  |  |  |  |  |
| В              | LID FOR OT-500       |  |  |  |  |  |
|                |                      |  |  |  |  |  |
|                |                      |  |  |  |  |  |
|                |                      |  |  |  |  |  |
|                |                      |  |  |  |  |  |
|                |                      |  |  |  |  |  |
|                |                      |  |  |  |  |  |