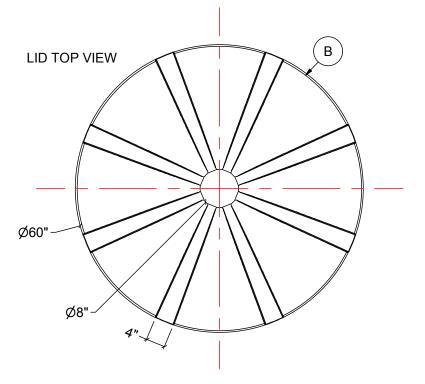

## NOTES:

- 1. TANK IS MANUFACTURED TO ASTM-D-1998 STANDARD.
- 2. ALL DIMENSIONS ARE APPROXIMATE.

| MATERIALS LIST |                      |  |  |  |  |  |
|----------------|----------------------|--|--|--|--|--|
| ITEMS          | DESCRIPTION NOT      |  |  |  |  |  |
| Α              | OT-500 OPEN TOP TANK |  |  |  |  |  |
| В              | LID FOR OT-500       |  |  |  |  |  |
|                |                      |  |  |  |  |  |
|                |                      |  |  |  |  |  |
|                |                      |  |  |  |  |  |
|                |                      |  |  |  |  |  |
|                |                      |  |  |  |  |  |
|                |                      |  |  |  |  |  |