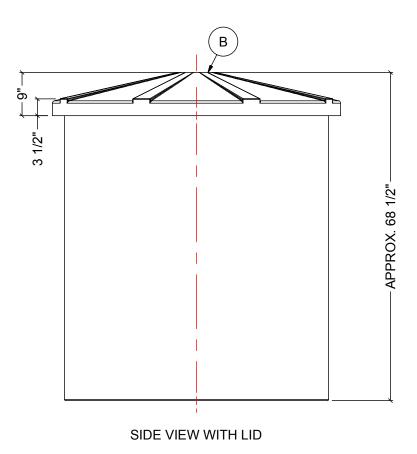

## NOTES:

- 1. TANK IS MANUFACTURED TO ASTM-D-1998 STANDARD.
- 2. ALL DIMENSIONS ARE APPROXIMATE.

| MATERIALS LIST |                      |  |  |  |  |  |
|----------------|----------------------|--|--|--|--|--|
| ITEMS          | DESCRIPTION NOT      |  |  |  |  |  |
| Α              | OT-500 OPEN TOP TANK |  |  |  |  |  |
| В              | LID FOR OT-500       |  |  |  |  |  |
|                |                      |  |  |  |  |  |
|                |                      |  |  |  |  |  |
|                |                      |  |  |  |  |  |
|                |                      |  |  |  |  |  |
|                |                      |  |  |  |  |  |
|                |                      |  |  |  |  |  |