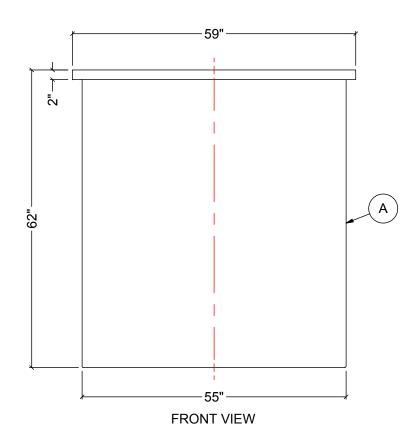

## NOTES:

- 1. TANK IS MANUFACTURED TO ASTM-D-1998 STANDARD.
- 2. ALL DIMENSIONS ARE APPROXIMATE.

| MATERIALS LIST |                      |  |  |  |  |  |
|----------------|----------------------|--|--|--|--|--|
| ITEMS          | DESCRIPTION NOT      |  |  |  |  |  |
| Α              | OT-500 OPEN TOP TANK |  |  |  |  |  |
| В              | LID FOR OT-500       |  |  |  |  |  |
|                |                      |  |  |  |  |  |
|                |                      |  |  |  |  |  |
|                |                      |  |  |  |  |  |
|                |                      |  |  |  |  |  |
|                |                      |  |  |  |  |  |
|                |                      |  |  |  |  |  |