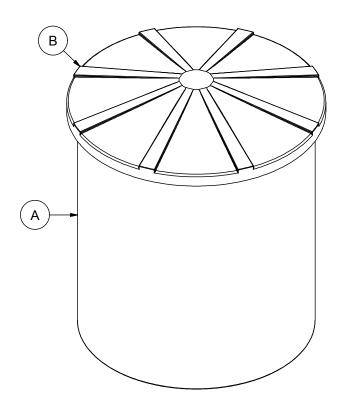

## NOTES:

- 1. TANK IS MANUFACTURED TO ASTM-D-1998 STANDARD.
- 2. ALL DIMENSIONS ARE APPROXIMATE.

| MATERIALS LIST |                      |  |  |  |  |  |
|----------------|----------------------|--|--|--|--|--|
| ITEMS          | DESCRIPTION NOT      |  |  |  |  |  |
| Α              | OT-500 OPEN TOP TANK |  |  |  |  |  |
| В              | LID FOR OT-500       |  |  |  |  |  |
|                |                      |  |  |  |  |  |
|                |                      |  |  |  |  |  |
|                |                      |  |  |  |  |  |
|                |                      |  |  |  |  |  |
|                |                      |  |  |  |  |  |
|                |                      |  |  |  |  |  |