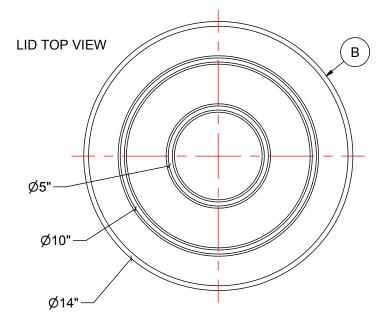

1. TANK IS MANUFACTURED FROM HDPE. (1.9 SG) 2. ALL TANK DIMENSIONS ARE SUBJECT TO A +/-3% DIMENSIONAL TOLERENCE.

SIDE VIEW WITH LID

NOTES:

|       | MATERIALS LIST     |       |
|-------|--------------------|-------|
| ITEMS | DESCRIPTION        | NOTES |
| А     | OT-5 OPEN TOP TANK |       |
| В     | LID FOR OT-5       |       |
|       |                    |       |
|       |                    |       |
|       |                    |       |
|       |                    |       |
|       |                    |       |
|       |                    |       |
|       |                    |       |