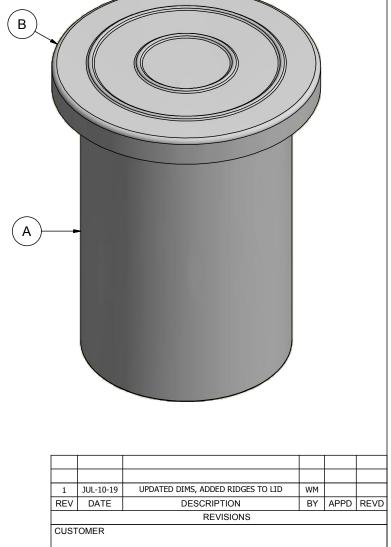

1. TANK IS MANUFACTURED FROM HDPE. (1.9 SG) 2. ALL TANK DIMENSIONS ARE SUBJECT TO A +/-3% DIMENSIONAL TOLERENCE.

SIDE VIEW WITH LID

NOTES:

|       | MATERIALS LIST     |       |
|-------|--------------------|-------|
| ITEMS | DESCRIPTION        | NOTES |
| А     | OT-5 OPEN TOP TANK |       |
| В     | LID FOR OT-5       |       |
|       |                    |       |
|       |                    |       |
|       |                    |       |
|       |                    |       |
|       |                    |       |
|       |                    |       |
|       |                    |       |