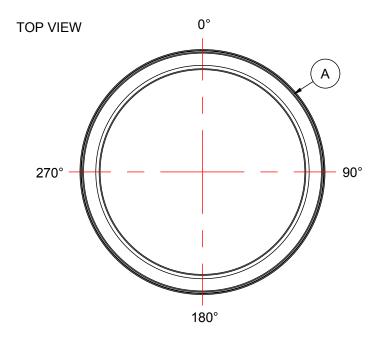

1. TANK IS MANUFACTURED FROM HDPE. (1.9 SG) 2. ALL TANK DIMENSIONS ARE SUBJECT TO A +/-3% DIMENSIONAL TOLERENCE.

SIDE VIEW WITH LID

NOTES:

|       | MATERIALS LIST     |       |
|-------|--------------------|-------|
| ITEMS | DESCRIPTION        | NOTES |
| А     | OT-5 OPEN TOP TANK |       |
| В     | LID FOR OT-5       |       |
|       |                    |       |
|       |                    |       |
|       |                    |       |
|       |                    |       |
|       |                    |       |
|       |                    |       |
|       |                    |       |