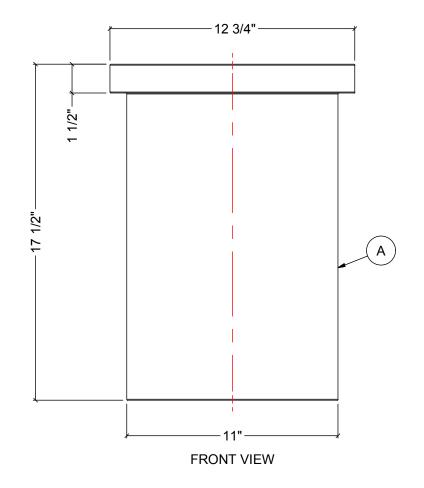

1. TANK IS MANUFACTURED FROM HDPE. (1.9 SG) 2. ALL TANK DIMENSIONS ARE SUBJECT TO A +/-3% DIMENSIONAL TOLERENCE.

SIDE VIEW WITH LID

NOTES:

|       | MATERIALS LIST     |       |
|-------|--------------------|-------|
| ITEMS | DESCRIPTION        | NOTES |
| А     | OT-5 OPEN TOP TANK |       |
| В     | LID FOR OT-5       |       |
|       |                    |       |
|       |                    |       |
|       |                    |       |
|       |                    |       |
|       |                    |       |
|       |                    |       |
|       |                    |       |