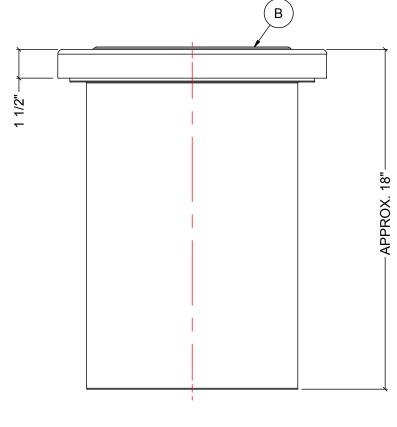

1. TANK IS MANUFACTURED FROM HDPE. (1.9 SG) 2. ALL TANK DIMENSIONS ARE SUBJECT TO A +/-3% DIMENSIONAL TOLERENCE.

SIDE VIEW WITH LID

NOTES:

|       | MATERIALS LIST     |       |
|-------|--------------------|-------|
| ITEMS | DESCRIPTION        | NOTES |
| А     | OT-5 OPEN TOP TANK |       |
| В     | LID FOR OT-5       |       |
|       |                    |       |
|       |                    |       |
|       |                    |       |
|       |                    |       |
|       |                    |       |
|       |                    |       |
|       |                    |       |