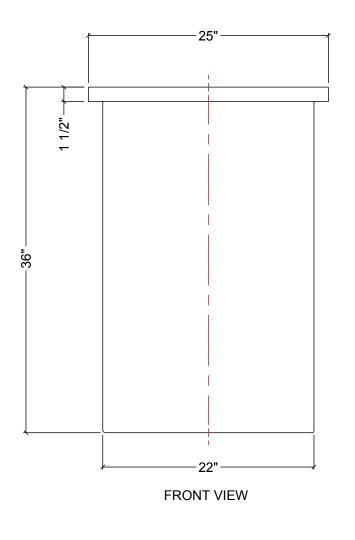

## TANK IS MANUFACTURED TO ASTM-D-1998 STANDARD. ALL DIMENSIONS ARE APPROXIMATE.

SIDE VIEW WITH LID

| MATERIALS LIST |                              |       |  |  |  |  |  |  |  |
|----------------|------------------------------|-------|--|--|--|--|--|--|--|
| ITEMS          | DESCRIPTION                  | NOTES |  |  |  |  |  |  |  |
| А              | OT-45 OPEN TOP TANK          |       |  |  |  |  |  |  |  |
| В              | HDPE REMOVABLE LID FOR OT-45 |       |  |  |  |  |  |  |  |
|                |                              |       |  |  |  |  |  |  |  |
|                |                              |       |  |  |  |  |  |  |  |
|                |                              |       |  |  |  |  |  |  |  |
|                |                              |       |  |  |  |  |  |  |  |
|                |                              |       |  |  |  |  |  |  |  |
|                |                              |       |  |  |  |  |  |  |  |
| L              |                              |       |  |  |  |  |  |  |  |
|                |                              |       |  |  |  |  |  |  |  |