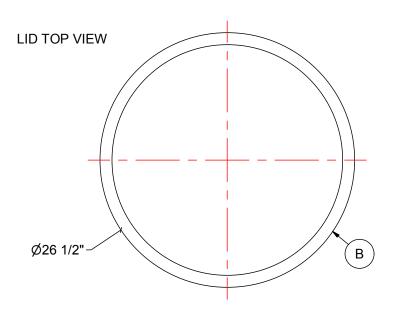

## TANK IS MANUFACTURED TO ASTM-D-1998 STANDARD. ALL DIMENSIONS ARE APPROXIMATE.

SIDE VIEW WITH LID

| MATERIALS LIST |                              |       |  |  |  |  |  |  |  |
|----------------|------------------------------|-------|--|--|--|--|--|--|--|
| ITEMS          | DESCRIPTION                  | NOTES |  |  |  |  |  |  |  |
| А              | OT-45 OPEN TOP TANK          |       |  |  |  |  |  |  |  |
| В              | HDPE REMOVABLE LID FOR OT-45 |       |  |  |  |  |  |  |  |
|                |                              |       |  |  |  |  |  |  |  |
|                |                              |       |  |  |  |  |  |  |  |
|                |                              |       |  |  |  |  |  |  |  |
|                |                              |       |  |  |  |  |  |  |  |
|                |                              |       |  |  |  |  |  |  |  |
|                |                              |       |  |  |  |  |  |  |  |
| L              |                              |       |  |  |  |  |  |  |  |
|                |                              |       |  |  |  |  |  |  |  |