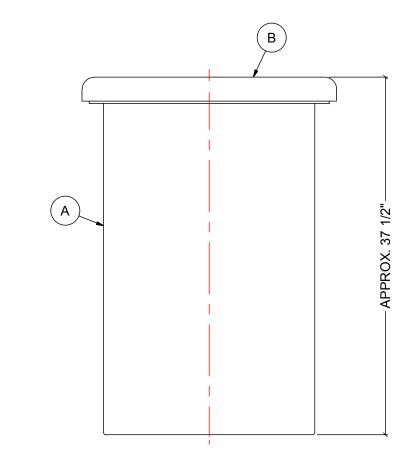

## TANK IS MANUFACTURED TO ASTM-D-1998 STANDARD. ALL DIMENSIONS ARE APPROXIMATE.

SIDE VIEW WITH LID

| MATERIALS LIST |                              |       |  |  |  |  |  |  |  |
|----------------|------------------------------|-------|--|--|--|--|--|--|--|
| ITEMS          | DESCRIPTION                  | NOTES |  |  |  |  |  |  |  |
| А              | OT-45 OPEN TOP TANK          |       |  |  |  |  |  |  |  |
| В              | HDPE REMOVABLE LID FOR OT-45 |       |  |  |  |  |  |  |  |
|                |                              |       |  |  |  |  |  |  |  |
|                |                              |       |  |  |  |  |  |  |  |
|                |                              |       |  |  |  |  |  |  |  |
|                |                              |       |  |  |  |  |  |  |  |
|                |                              |       |  |  |  |  |  |  |  |
|                |                              |       |  |  |  |  |  |  |  |
| L              |                              |       |  |  |  |  |  |  |  |
|                |                              |       |  |  |  |  |  |  |  |