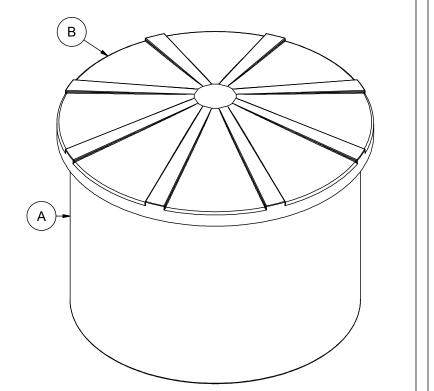

## TANK IS MANUFACTURED TO ASTM-D-1998 STANDARD. ALL DIMENSIONS ARE APPROXIMATE.

| MATERIALS LIST |                       |       |  |  |  |  |  |  |
|----------------|-----------------------|-------|--|--|--|--|--|--|
| ITEMS          | DESCRIPTION           | NOTES |  |  |  |  |  |  |
| A              | OT-300B OPEN TOP TANK |       |  |  |  |  |  |  |
| В              | LID FOR OT-300B       |       |  |  |  |  |  |  |
|                |                       |       |  |  |  |  |  |  |
|                |                       |       |  |  |  |  |  |  |
|                |                       |       |  |  |  |  |  |  |
|                |                       |       |  |  |  |  |  |  |
|                |                       |       |  |  |  |  |  |  |
|                |                       |       |  |  |  |  |  |  |
|                |                       |       |  |  |  |  |  |  |