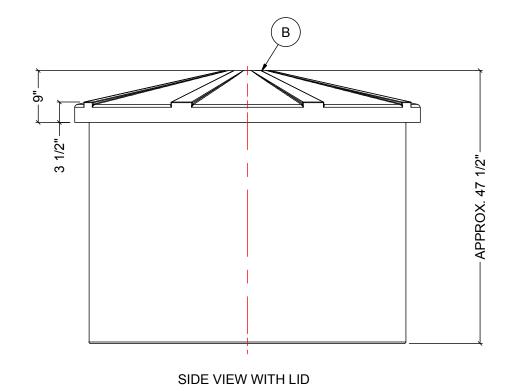

## TANK IS MANUFACTURED TO ASTM-D-1998 STANDARD. ALL DIMENSIONS ARE APPROXIMATE.

| MATERIALS LIST |                       |       |  |  |  |  |  |  |
|----------------|-----------------------|-------|--|--|--|--|--|--|
| ITEMS          | DESCRIPTION           | NOTES |  |  |  |  |  |  |
| A              | OT-300B OPEN TOP TANK |       |  |  |  |  |  |  |
| В              | LID FOR OT-300B       |       |  |  |  |  |  |  |
|                |                       |       |  |  |  |  |  |  |
|                |                       |       |  |  |  |  |  |  |
|                |                       |       |  |  |  |  |  |  |
|                |                       |       |  |  |  |  |  |  |
|                |                       |       |  |  |  |  |  |  |
|                |                       |       |  |  |  |  |  |  |
|                |                       |       |  |  |  |  |  |  |