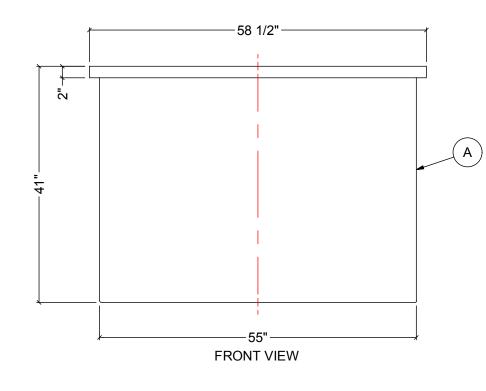

## TANK IS MANUFACTURED TO ASTM-D-1998 STANDARD. ALL DIMENSIONS ARE APPROXIMATE.

| MATERIALS LIST |                       |       |  |  |  |  |  |  |
|----------------|-----------------------|-------|--|--|--|--|--|--|
| ITEMS          | DESCRIPTION           | NOTES |  |  |  |  |  |  |
| A              | OT-300B OPEN TOP TANK |       |  |  |  |  |  |  |
| В              | LID FOR OT-300B       |       |  |  |  |  |  |  |
|                |                       |       |  |  |  |  |  |  |
|                |                       |       |  |  |  |  |  |  |
|                |                       |       |  |  |  |  |  |  |
|                |                       |       |  |  |  |  |  |  |
|                |                       |       |  |  |  |  |  |  |
|                |                       |       |  |  |  |  |  |  |
|                |                       |       |  |  |  |  |  |  |