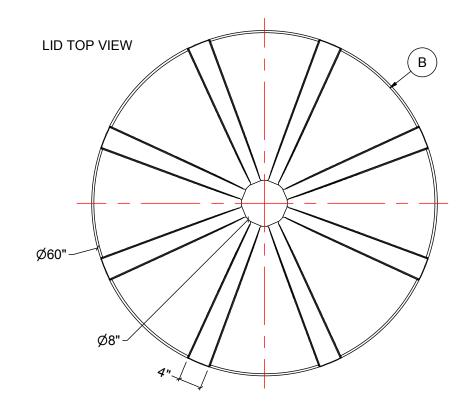

## TANK IS MANUFACTURED TO ASTM-D-1998 STANDARD. ALL DIMENSIONS ARE APPROXIMATE.

| MATERIALS LIST |                       |       |  |  |  |  |  |  |
|----------------|-----------------------|-------|--|--|--|--|--|--|
| ITEMS          | DESCRIPTION           | NOTES |  |  |  |  |  |  |
| A              | OT-300B OPEN TOP TANK |       |  |  |  |  |  |  |
| В              | LID FOR OT-300B       |       |  |  |  |  |  |  |
|                |                       |       |  |  |  |  |  |  |
|                |                       |       |  |  |  |  |  |  |
|                |                       |       |  |  |  |  |  |  |
|                |                       |       |  |  |  |  |  |  |
|                |                       |       |  |  |  |  |  |  |
|                |                       |       |  |  |  |  |  |  |
|                |                       |       |  |  |  |  |  |  |