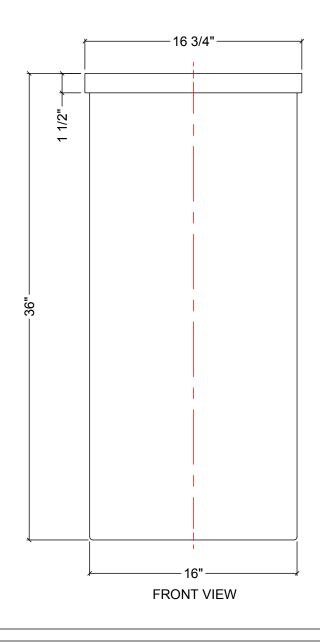

NOTES:

TANK IS MANUFACTURED TO ASTM-D-1998 STANDARD.
ALL DIMENSIONS ARE APPROXIMATE.

|       | MATERIALS LIST      |       |  |  |  |  |  |  |  |
|-------|---------------------|-------|--|--|--|--|--|--|--|
| ITEMS | DESCRIPTION         | NOTES |  |  |  |  |  |  |  |
| A     | OT-25 OPEN TOP TANK |       |  |  |  |  |  |  |  |
| В     | LID FOR OT-25       |       |  |  |  |  |  |  |  |
|       |                     |       |  |  |  |  |  |  |  |
|       |                     |       |  |  |  |  |  |  |  |
|       |                     |       |  |  |  |  |  |  |  |
|       |                     |       |  |  |  |  |  |  |  |
|       |                     |       |  |  |  |  |  |  |  |
|       |                     |       |  |  |  |  |  |  |  |
|       |                     |       |  |  |  |  |  |  |  |