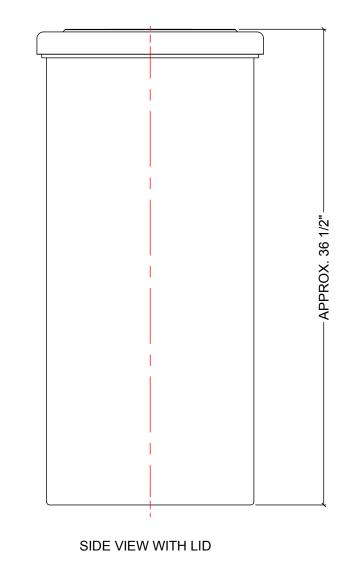

NOTES:

TANK IS MANUFACTURED TO ASTM-D-1998 STANDARD.
ALL DIMENSIONS ARE APPROXIMATE.

|       | MATERIALS LIST      |       |  |  |  |  |  |  |  |
|-------|---------------------|-------|--|--|--|--|--|--|--|
| ITEMS | DESCRIPTION         | NOTES |  |  |  |  |  |  |  |
| A     | OT-25 OPEN TOP TANK |       |  |  |  |  |  |  |  |
| В     | LID FOR OT-25       |       |  |  |  |  |  |  |  |
|       |                     |       |  |  |  |  |  |  |  |
|       |                     |       |  |  |  |  |  |  |  |
|       |                     |       |  |  |  |  |  |  |  |
|       |                     |       |  |  |  |  |  |  |  |
|       |                     |       |  |  |  |  |  |  |  |
|       |                     |       |  |  |  |  |  |  |  |
|       |                     |       |  |  |  |  |  |  |  |