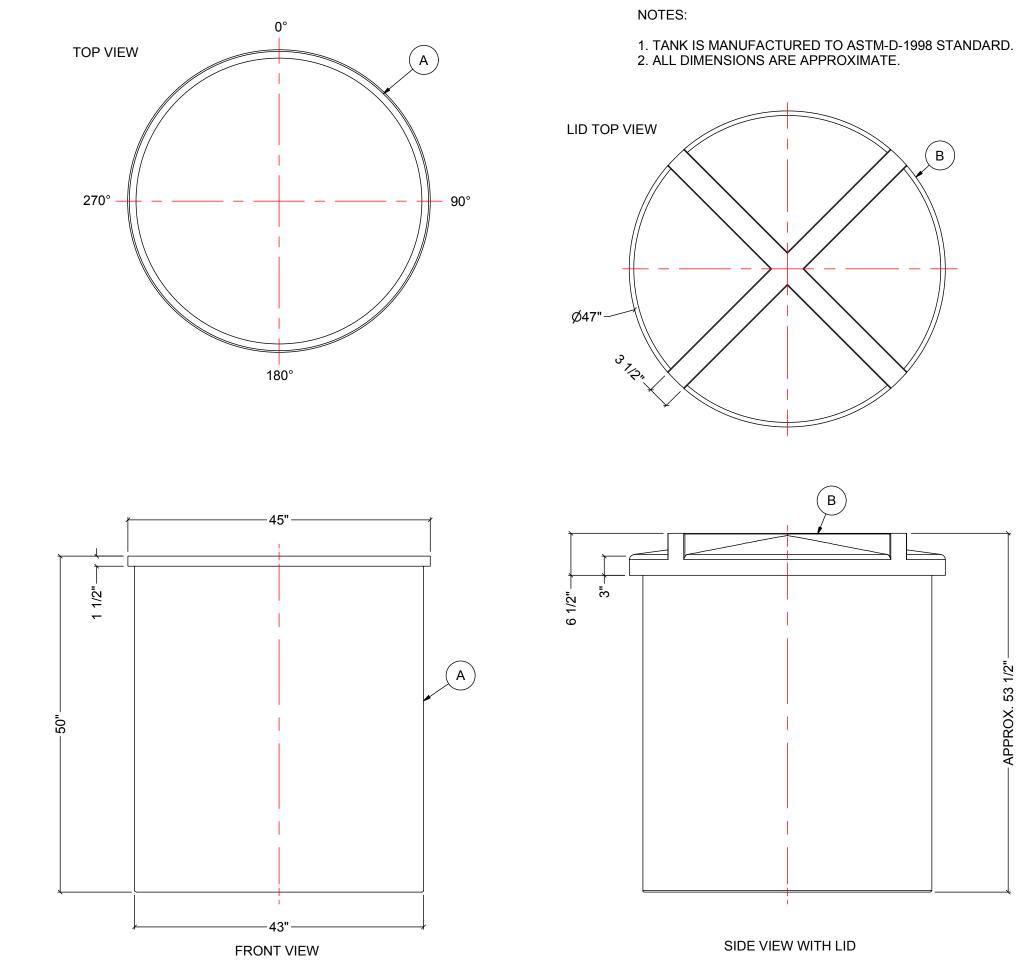

| MATERIALS LIST                                                                                                                            |                                                                                                      |      |                                                                               |                  |  |    |      |      |  |
|-------------------------------------------------------------------------------------------------------------------------------------------|------------------------------------------------------------------------------------------------------|------|-------------------------------------------------------------------------------|------------------|--|----|------|------|--|
| ITEMS                                                                                                                                     | DESCRIPTION                                                                                          |      |                                                                               |                  |  |    | OTES | S    |  |
| A                                                                                                                                         | OT-240 OPEN TOP TANK                                                                                 |      |                                                                               |                  |  |    |      |      |  |
| В                                                                                                                                         | LID FOR OT-240                                                                                       |      |                                                                               |                  |  |    |      |      |  |
|                                                                                                                                           |                                                                                                      |      |                                                                               |                  |  |    |      |      |  |
|                                                                                                                                           |                                                                                                      |      |                                                                               |                  |  |    |      |      |  |
|                                                                                                                                           |                                                                                                      |      |                                                                               |                  |  |    |      |      |  |
|                                                                                                                                           |                                                                                                      |      |                                                                               |                  |  |    |      |      |  |
|                                                                                                                                           |                                                                                                      |      |                                                                               |                  |  |    |      |      |  |
|                                                                                                                                           |                                                                                                      |      |                                                                               |                  |  |    |      |      |  |
|                                                                                                                                           |                                                                                                      |      |                                                                               |                  |  |    |      |      |  |
|                                                                                                                                           |                                                                                                      |      |                                                                               |                  |  |    |      |      |  |
|                                                                                                                                           |                                                                                                      |      |                                                                               |                  |  |    |      |      |  |
|                                                                                                                                           | REV                                                                                                  | DATE |                                                                               | DESCRIPTION      |  | BY | APPD | REVD |  |
|                                                                                                                                           | REVISIONS                                                                                            |      |                                                                               |                  |  |    |      |      |  |
|                                                                                                                                           | CUSTOMER                                                                                             |      |                                                                               |                  |  |    |      |      |  |
|                                                                                                                                           | TITLE ACO JOB NO:                                                                                    |      |                                                                               |                  |  |    |      |      |  |
|                                                                                                                                           | 240 IG OPEN TOP TANK PURCHASE ORDER NO:<br>PURCHASER'S EQUIP. NO:                                    |      |                                                                               |                  |  |    |      |      |  |
| THIS DRAWING IS THE PROPERTY OF ROTOPLAST INC.<br>AND SHALL NOT BE COPIED OR TRANSFERRED WITHOUT THE<br>WRITTEN CONSENT OF ROTOPLAST INC. |                                                                                                      |      |                                                                               |                  |  |    |      |      |  |
|                                                                                                                                           |                                                                                                      |      |                                                                               |                  |  |    |      |      |  |
|                                                                                                                                           | ACO CONTAINER SYSTEMS                                                                                |      |                                                                               |                  |  |    |      |      |  |
|                                                                                                                                           | DIVISION OF ROTOPLAST INC.                                                                           |      |                                                                               |                  |  |    |      |      |  |
|                                                                                                                                           | PICKERING - ONTARIO - CANADA<br>ACO CONTAINER SYSTEMS DESIGNED<br>DIVISION OF ROTOPLAST INC. DRAWN W |      |                                                                               |                  |  |    |      |      |  |
|                                                                                                                                           |                                                                                                      |      | 794 MCKA                                                                      | 794 MCKAY RD. CH |  |    |      | VM   |  |
|                                                                                                                                           |                                                                                                      |      | PICKERING, ONTARIO, CANADA<br>TEL. 905-683-8222 SCAI<br>FAX 905-683-2969 DATI |                  |  |    | N.   | T.S. |  |
|                                                                                                                                           | DWC No.                                                                                              |      |                                                                               |                  |  |    | V    |      |  |
| OT-240-L                                                                                                                                  |                                                                                                      |      |                                                                               |                  |  |    |      |      |  |