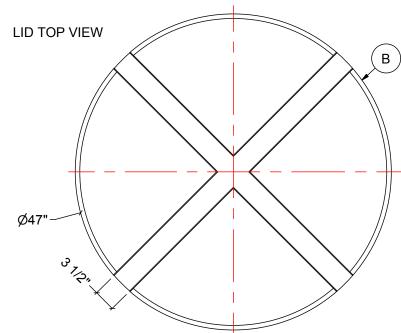

| MATERIALS LIST                                                                                                                            |                                                                                                      |      |                                                                               |                  |  |    |      |      |  |
|-------------------------------------------------------------------------------------------------------------------------------------------|------------------------------------------------------------------------------------------------------|------|-------------------------------------------------------------------------------|------------------|--|----|------|------|--|
| ITEMS                                                                                                                                     | DESCRIPTION                                                                                          |      |                                                                               |                  |  |    | OTES | S    |  |
| A                                                                                                                                         | OT-240 OPEN TOP TANK                                                                                 |      |                                                                               |                  |  |    |      |      |  |
| В                                                                                                                                         | LID FOR OT-240                                                                                       |      |                                                                               |                  |  |    |      |      |  |
|                                                                                                                                           |                                                                                                      |      |                                                                               |                  |  |    |      |      |  |
|                                                                                                                                           |                                                                                                      |      |                                                                               |                  |  |    |      |      |  |
|                                                                                                                                           |                                                                                                      |      |                                                                               |                  |  |    |      |      |  |
|                                                                                                                                           |                                                                                                      |      |                                                                               |                  |  |    |      |      |  |
|                                                                                                                                           |                                                                                                      |      |                                                                               |                  |  |    |      |      |  |
|                                                                                                                                           |                                                                                                      |      |                                                                               |                  |  |    |      |      |  |
|                                                                                                                                           |                                                                                                      |      |                                                                               |                  |  |    |      |      |  |
|                                                                                                                                           |                                                                                                      |      |                                                                               |                  |  |    |      |      |  |
|                                                                                                                                           |                                                                                                      |      |                                                                               |                  |  |    |      |      |  |
|                                                                                                                                           | REV                                                                                                  | DATE |                                                                               | DESCRIPTION      |  | BY | APPD | REVD |  |
|                                                                                                                                           | REVISIONS                                                                                            |      |                                                                               |                  |  |    |      |      |  |
|                                                                                                                                           | CUSTOMER                                                                                             |      |                                                                               |                  |  |    |      |      |  |
|                                                                                                                                           | TITLE ACO JOB NO:                                                                                    |      |                                                                               |                  |  |    |      |      |  |
|                                                                                                                                           | 240 IG OPEN TOP TANK PURCHASE ORDER NO:<br>PURCHASER'S EQUIP. NO:                                    |      |                                                                               |                  |  |    |      |      |  |
| THIS DRAWING IS THE PROPERTY OF ROTOPLAST INC.<br>AND SHALL NOT BE COPIED OR TRANSFERRED WITHOUT THE<br>WRITTEN CONSENT OF ROTOPLAST INC. |                                                                                                      |      |                                                                               |                  |  |    |      |      |  |
|                                                                                                                                           |                                                                                                      |      |                                                                               |                  |  |    |      |      |  |
|                                                                                                                                           | ACO CONTAINER SYSTEMS                                                                                |      |                                                                               |                  |  |    |      |      |  |
|                                                                                                                                           | DIVISION OF ROTOPLAST INC.                                                                           |      |                                                                               |                  |  |    |      |      |  |
|                                                                                                                                           | PICKERING - ONTARIO - CANADA<br>ACO CONTAINER SYSTEMS DESIGNED<br>DIVISION OF ROTOPLAST INC. DRAWN W |      |                                                                               |                  |  |    |      |      |  |
|                                                                                                                                           |                                                                                                      |      | 794 MCKA                                                                      | 794 MCKAY RD. CH |  |    |      | VM   |  |
|                                                                                                                                           |                                                                                                      |      | PICKERING, ONTARIO, CANADA<br>TEL. 905-683-8222 SCAI<br>FAX 905-683-2969 DATI |                  |  |    | N.   | T.S. |  |
|                                                                                                                                           | DWC No.                                                                                              |      |                                                                               |                  |  |    | V    |      |  |
| OT-240-L                                                                                                                                  |                                                                                                      |      |                                                                               |                  |  |    |      |      |  |