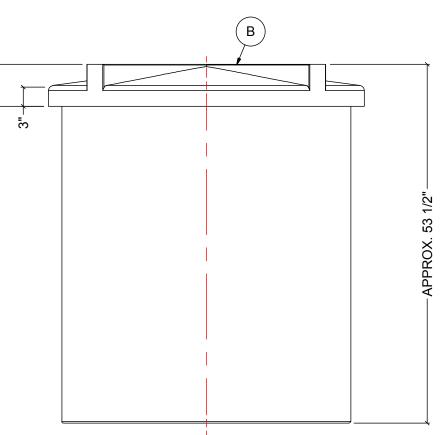

| MATERIALS LIST                                                                                                                            |                                                                                                      |      |                                                                               |                  |  |    |      |      |  |
|-------------------------------------------------------------------------------------------------------------------------------------------|------------------------------------------------------------------------------------------------------|------|-------------------------------------------------------------------------------|------------------|--|----|------|------|--|
| ITEMS                                                                                                                                     | DESCRIPTION                                                                                          |      |                                                                               |                  |  |    | OTES | S    |  |
| A                                                                                                                                         | OT-240 OPEN TOP TANK                                                                                 |      |                                                                               |                  |  |    |      |      |  |
| В                                                                                                                                         | LID FOR OT-240                                                                                       |      |                                                                               |                  |  |    |      |      |  |
|                                                                                                                                           |                                                                                                      |      |                                                                               |                  |  |    |      |      |  |
|                                                                                                                                           |                                                                                                      |      |                                                                               |                  |  |    |      |      |  |
|                                                                                                                                           |                                                                                                      |      |                                                                               |                  |  |    |      |      |  |
|                                                                                                                                           |                                                                                                      |      |                                                                               |                  |  |    |      |      |  |
|                                                                                                                                           |                                                                                                      |      |                                                                               |                  |  |    |      |      |  |
|                                                                                                                                           |                                                                                                      |      |                                                                               |                  |  |    |      |      |  |
|                                                                                                                                           |                                                                                                      |      |                                                                               |                  |  |    |      |      |  |
|                                                                                                                                           |                                                                                                      |      |                                                                               |                  |  |    |      |      |  |
|                                                                                                                                           |                                                                                                      |      |                                                                               |                  |  |    |      |      |  |
|                                                                                                                                           | REV                                                                                                  | DATE |                                                                               | DESCRIPTION      |  | BY | APPD | REVD |  |
|                                                                                                                                           | REVISIONS                                                                                            |      |                                                                               |                  |  |    |      |      |  |
|                                                                                                                                           | CUSTOMER                                                                                             |      |                                                                               |                  |  |    |      |      |  |
|                                                                                                                                           | TITLE ACO JOB NO:                                                                                    |      |                                                                               |                  |  |    |      |      |  |
|                                                                                                                                           | 240 IG OPEN TOP TANK PURCHASE ORDER NO:<br>PURCHASER'S EQUIP. NO:                                    |      |                                                                               |                  |  |    |      |      |  |
| THIS DRAWING IS THE PROPERTY OF ROTOPLAST INC.<br>AND SHALL NOT BE COPIED OR TRANSFERRED WITHOUT THE<br>WRITTEN CONSENT OF ROTOPLAST INC. |                                                                                                      |      |                                                                               |                  |  |    |      |      |  |
|                                                                                                                                           |                                                                                                      |      |                                                                               |                  |  |    |      |      |  |
|                                                                                                                                           | ACO CONTAINER SYSTEMS                                                                                |      |                                                                               |                  |  |    |      |      |  |
|                                                                                                                                           | DIVISION OF ROTOPLAST INC.                                                                           |      |                                                                               |                  |  |    |      |      |  |
|                                                                                                                                           | PICKERING - ONTARIO - CANADA<br>ACO CONTAINER SYSTEMS DESIGNED<br>DIVISION OF ROTOPLAST INC. DRAWN W |      |                                                                               |                  |  |    |      |      |  |
|                                                                                                                                           |                                                                                                      |      | 794 MCKA                                                                      | 794 MCKAY RD. CH |  |    |      | VM   |  |
|                                                                                                                                           |                                                                                                      |      | PICKERING, ONTARIO, CANADA<br>TEL. 905-683-8222 SCAI<br>FAX 905-683-2969 DATI |                  |  |    | N.   | T.S. |  |
|                                                                                                                                           | DWC No.                                                                                              |      |                                                                               |                  |  |    | V    |      |  |
| OT-240-L                                                                                                                                  |                                                                                                      |      |                                                                               |                  |  |    |      |      |  |