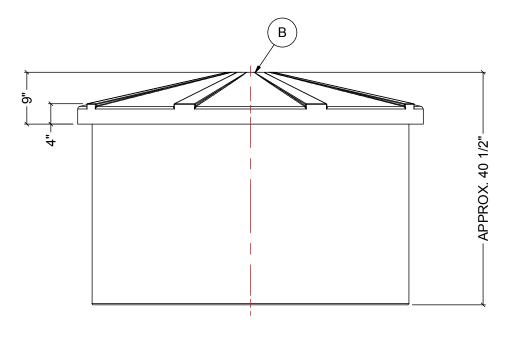

## NOTES:

- 1. TANK IS MANUFACTURED TO ASTM-D-1998 STANDARD. 2. ALL DIMENSIONS ARE APPROXIMATE.

SIDE VIEW WITH LID

| MATERIALS LIST |                      |       |  |  |
|----------------|----------------------|-------|--|--|
| ITEMS          | DESCRIPTION          | NOTES |  |  |
| Α              | OT-220 OPEN TOP TANK |       |  |  |
| В              | LID FOR OT-220       |       |  |  |
|                |                      |       |  |  |
|                |                      |       |  |  |
|                |                      |       |  |  |
|                |                      |       |  |  |
|                |                      |       |  |  |
|                |                      |       |  |  |