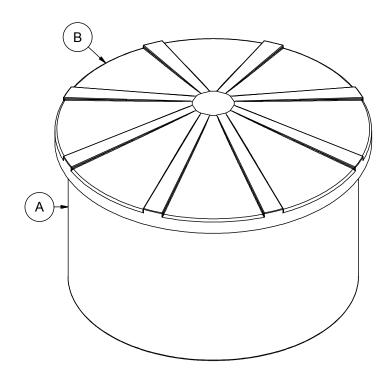

## NOTES:

- 1. TANK IS MANUFACTURED TO ASTM-D-1998 STANDARD. 2. ALL DIMENSIONS ARE APPROXIMATE.

SIDE VIEW WITH LID

| MATERIALS LIST |                      |       |  |  |
|----------------|----------------------|-------|--|--|
| ITEMS          | DESCRIPTION          | NOTES |  |  |
| Α              | OT-220 OPEN TOP TANK |       |  |  |
| В              | LID FOR OT-220       |       |  |  |
|                |                      |       |  |  |
|                |                      |       |  |  |
|                |                      |       |  |  |
|                |                      |       |  |  |
|                |                      |       |  |  |
|                |                      |       |  |  |