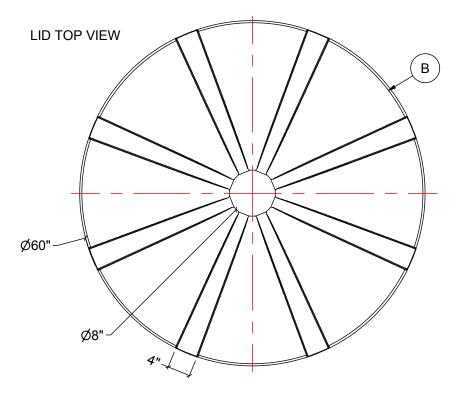

## NOTES:

- 1. TANK IS MANUFACTURED TO ASTM-D-1998 STANDARD. 2. ALL DIMENSIONS ARE APPROXIMATE.

SIDE VIEW WITH LID

| MATERIALS LIST |                      |       |  |  |
|----------------|----------------------|-------|--|--|
| ITEMS          | DESCRIPTION          | NOTES |  |  |
| Α              | OT-220 OPEN TOP TANK |       |  |  |
| В              | LID FOR OT-220       |       |  |  |
|                |                      |       |  |  |
|                |                      |       |  |  |
|                |                      |       |  |  |
|                |                      |       |  |  |
|                |                      |       |  |  |
|                |                      |       |  |  |