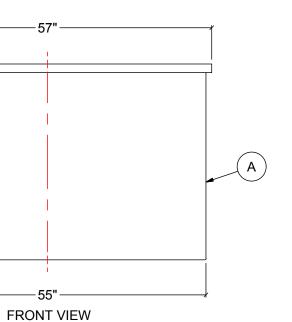

## NOTES:

- 1. TANK IS MANUFACTURED TO ASTM-D-1998 STANDARD. 2. ALL DIMENSIONS ARE APPROXIMATE.

SIDE VIEW WITH LID

| MATERIALS LIST |                      |       |  |  |
|----------------|----------------------|-------|--|--|
| ITEMS          | DESCRIPTION          | NOTES |  |  |
| Α              | OT-220 OPEN TOP TANK |       |  |  |
| В              | LID FOR OT-220       |       |  |  |
|                |                      |       |  |  |
|                |                      |       |  |  |
|                |                      |       |  |  |
|                |                      |       |  |  |
|                |                      |       |  |  |
|                |                      |       |  |  |