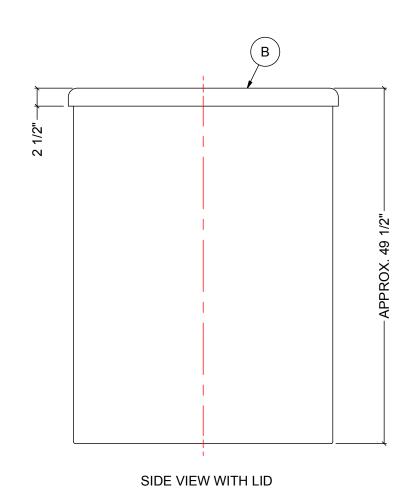

## NOTES:

- 1. TANK IS MANUFACTURED TO ASTM-D-1998 STANDARD.
- 2. ALL DIMENSIONS ARE APPROXIMATE.

| MATERIALS LIST |                      |       |  |  |  |
|----------------|----------------------|-------|--|--|--|
| ITEMS          | DESCRIPTION          | NOTES |  |  |  |
| Α              | OT-175 OPEN TOP TANK |       |  |  |  |
| В              | LID FOR OT-175       |       |  |  |  |
|                |                      |       |  |  |  |
|                |                      |       |  |  |  |
|                |                      |       |  |  |  |
|                |                      |       |  |  |  |
|                |                      |       |  |  |  |
|                |                      |       |  |  |  |