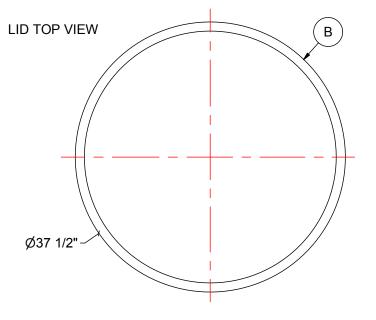

## NOTES:

- 1. TANK IS MANUFACTURED TO ASTM-D-1998 STANDARD.
- 2. ALL DIMENSIONS ARE APPROXIMATE.

| MATERIALS LIST |                      |       |  |  |  |
|----------------|----------------------|-------|--|--|--|
| ITEMS          | DESCRIPTION          | NOTES |  |  |  |
| Α              | OT-175 OPEN TOP TANK |       |  |  |  |
| В              | LID FOR OT-175       |       |  |  |  |
|                |                      |       |  |  |  |
|                |                      |       |  |  |  |
|                |                      |       |  |  |  |
|                |                      |       |  |  |  |
|                |                      |       |  |  |  |
|                |                      |       |  |  |  |