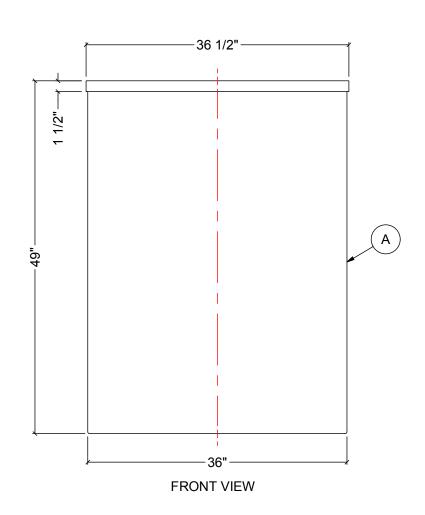

## NOTES:

- 1. TANK IS MANUFACTURED TO ASTM-D-1998 STANDARD.
- 2. ALL DIMENSIONS ARE APPROXIMATE.

| MATERIALS LIST |                      |       |  |  |  |
|----------------|----------------------|-------|--|--|--|
| ITEMS          | DESCRIPTION          | NOTES |  |  |  |
| Α              | OT-175 OPEN TOP TANK |       |  |  |  |
| В              | LID FOR OT-175       |       |  |  |  |
|                |                      |       |  |  |  |
|                |                      |       |  |  |  |
|                |                      |       |  |  |  |
|                |                      |       |  |  |  |
|                |                      |       |  |  |  |
|                |                      |       |  |  |  |