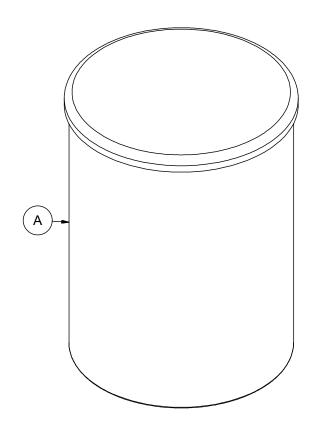

## NOTES:

- 1. TANK IS MANUFACTURED TO ASTM-D-1998 STANDARD.
- 2. ALL DIMENSIONS ARE APPROXIMATE.

| MATERIALS LIST |                      |       |  |  |  |
|----------------|----------------------|-------|--|--|--|
| ITEMS          | DESCRIPTION          | NOTES |  |  |  |
| Α              | OT-175 OPEN TOP TANK |       |  |  |  |
| В              | LID FOR OT-175       |       |  |  |  |
|                |                      |       |  |  |  |
|                |                      |       |  |  |  |
|                |                      |       |  |  |  |
|                |                      |       |  |  |  |
|                |                      |       |  |  |  |
|                |                      |       |  |  |  |

TITLE 175 IG OPEN TOP TANK

ACO JOB NO: PURCHASE ORDER NO: PURCHASER'S EQUIP. NO:

THIS DRAWING IS THE PROPERTY OF ROTOPLAST INC.
AND SHALL NOT BE COPIED OR TRANSFERRED WITHOUT THE
WRITTEN CONSENT OF ROTOPLAST INC.