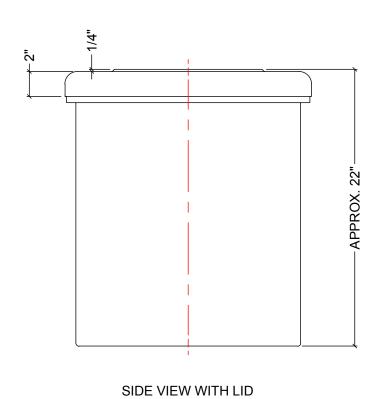

## NOTES:

- 1. TANK IS MANUFACTURED TO ASTM-D-1998 STANDARD.
- 2. ALL DIMENSIONS ARE APPROXIMATE.

| MATERIALS LIST |                     |       |  |  |
|----------------|---------------------|-------|--|--|
| ITEMS          | DESCRIPTION         | NOTES |  |  |
| Α              | OT-17 OPEN TOP TANK |       |  |  |
| В              | HDPE LID FOR OT-17  |       |  |  |
|                |                     |       |  |  |
|                |                     |       |  |  |
|                |                     |       |  |  |
|                |                     |       |  |  |
|                |                     |       |  |  |
|                |                     |       |  |  |