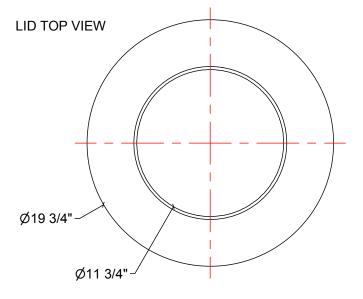

## NOTES:

- 1. TANK IS MANUFACTURED TO ASTM-D-1998 STANDARD.
- 2. ALL DIMENSIONS ARE APPROXIMATE.

| MATERIALS LIST |                     |       |  |  |
|----------------|---------------------|-------|--|--|
| ITEMS          | DESCRIPTION         | NOTES |  |  |
| Α              | OT-17 OPEN TOP TANK |       |  |  |
| В              | HDPE LID FOR OT-17  |       |  |  |
|                |                     |       |  |  |
|                |                     |       |  |  |
|                |                     |       |  |  |
|                |                     |       |  |  |
|                |                     |       |  |  |
|                |                     |       |  |  |