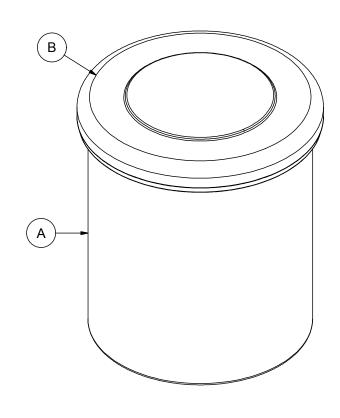

## NOTES:

- 1. TANK IS MANUFACTURED TO ASTM-D-1998 STANDARD.
- 2. ALL DIMENSIONS ARE APPROXIMATE.

| MATERIALS LIST |                     |       |  |  |
|----------------|---------------------|-------|--|--|
| ITEMS          | DESCRIPTION         | NOTES |  |  |
| Α              | OT-17 OPEN TOP TANK |       |  |  |
| В              | HDPE LID FOR OT-17  |       |  |  |
|                |                     |       |  |  |
|                |                     |       |  |  |
|                |                     |       |  |  |
|                |                     |       |  |  |
|                |                     |       |  |  |
|                |                     |       |  |  |