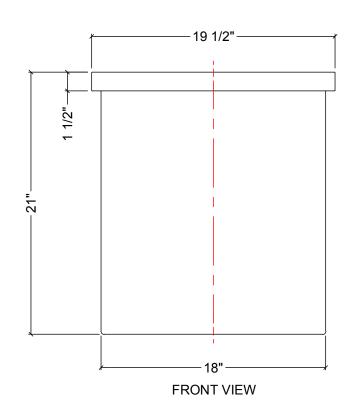

## NOTES:

- 1. TANK IS MANUFACTURED TO ASTM-D-1998 STANDARD.
- 2. ALL DIMENSIONS ARE APPROXIMATE.

| MATERIALS LIST |                     |       |  |  |
|----------------|---------------------|-------|--|--|
| ITEMS          | DESCRIPTION         | NOTES |  |  |
| Α              | OT-17 OPEN TOP TANK |       |  |  |
| В              | HDPE LID FOR OT-17  |       |  |  |
|                |                     |       |  |  |
|                |                     |       |  |  |
|                |                     |       |  |  |
|                |                     |       |  |  |
|                |                     |       |  |  |
|                |                     |       |  |  |