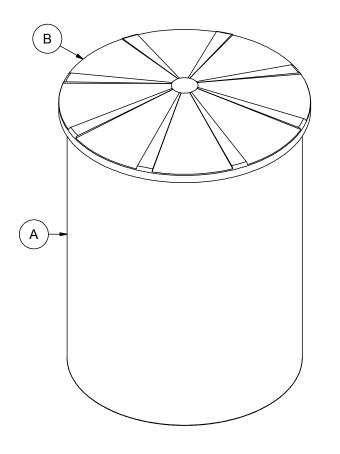

| MATERIALS LIST |                       |                   |  |  |  |
|----------------|-----------------------|-------------------|--|--|--|
| ITEMS          | DESCRIPTION           | DESCRIPTION NOTES |  |  |  |
| Α              | OT-1250 OPEN TOP TANK |                   |  |  |  |
| В              | LID FOR OT-1250       |                   |  |  |  |
|                |                       |                   |  |  |  |
|                |                       |                   |  |  |  |
|                |                       |                   |  |  |  |
|                |                       |                   |  |  |  |
|                |                       |                   |  |  |  |
|                |                       |                   |  |  |  |