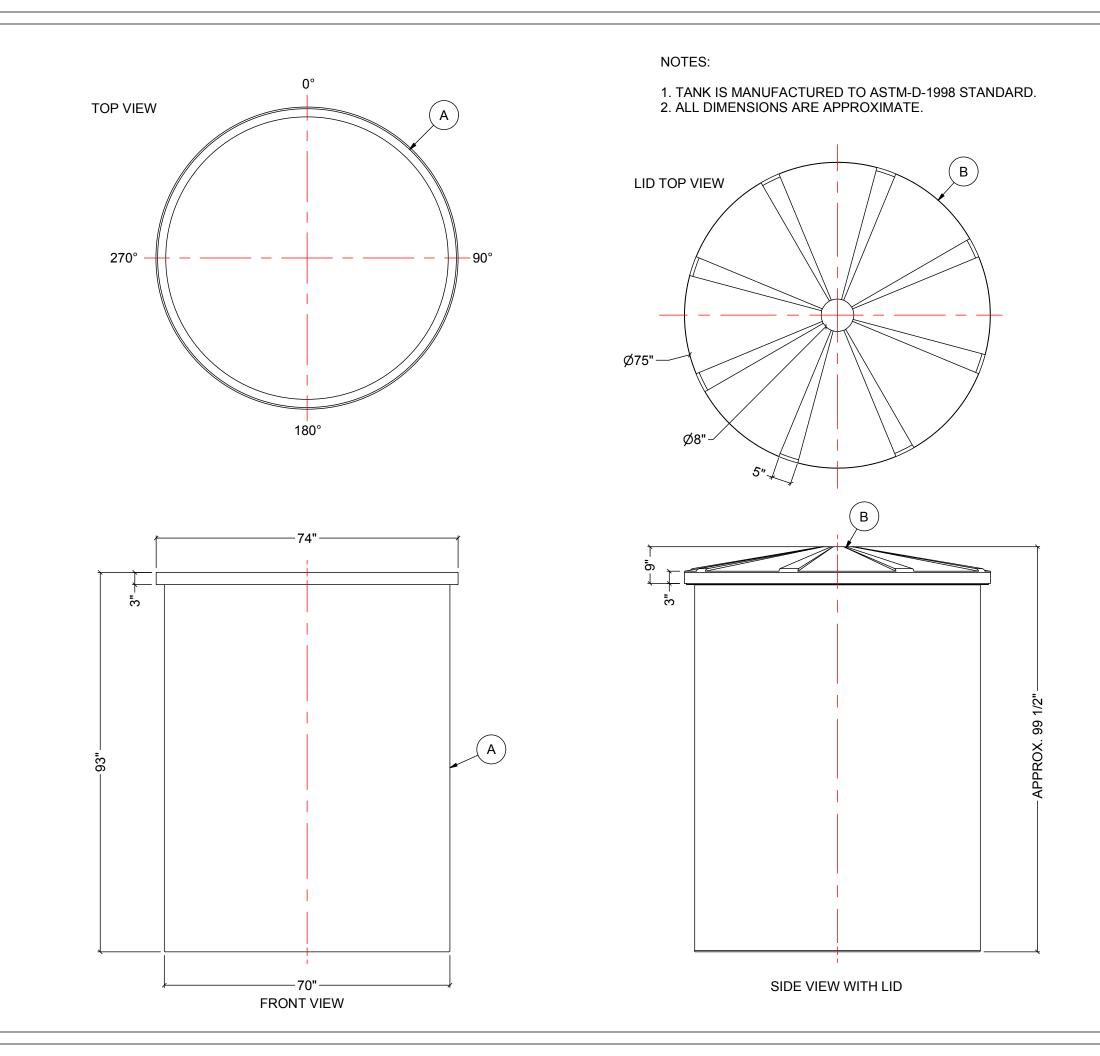

| MATERIALS LIST |                       |                   |  |  |  |
|----------------|-----------------------|-------------------|--|--|--|
| ITEMS          | DESCRIPTION           | DESCRIPTION NOTES |  |  |  |
| Α              | OT-1250 OPEN TOP TANK |                   |  |  |  |
| В              | LID FOR OT-1250       |                   |  |  |  |
|                |                       |                   |  |  |  |
|                |                       |                   |  |  |  |
|                |                       |                   |  |  |  |
|                |                       |                   |  |  |  |
|                |                       |                   |  |  |  |
|                |                       |                   |  |  |  |

| REV      | DATE                        | DESCRIPTION |                        |  | APPD | REVD |  |  |  |
|----------|-----------------------------|-------------|------------------------|--|------|------|--|--|--|
|          | REVISIONS                   |             |                        |  |      |      |  |  |  |
| CUSTOMER |                             |             |                        |  |      |      |  |  |  |
| TITLE    | TITLE 1250 IG OPEN TOP TANK |             | ACO JOB NO:            |  |      |      |  |  |  |
| 125      |                             |             | PURCHASE ORDER NO:     |  |      |      |  |  |  |
| 123      |                             |             | PURCHASER'S EQUIP. NO: |  |      |      |  |  |  |