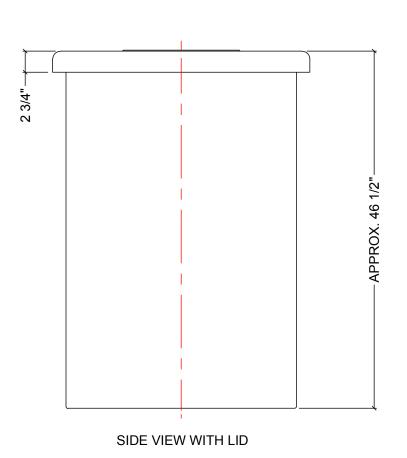

## NOTES:

- 1. TANK IS MANUFACTURED TO ASTM-D-1998 STANDARD. 2. ALL DIMENSIONS ARE APPROXIMATE.

|       | MATERIALS LIST       |       |
|-------|----------------------|-------|
| ITEMS | DESCRIPTION          | NOTES |
| Α     | OT-125 OPEN TOP TANK |       |
| В     | LID FOR OT-125       |       |
|       |                      |       |
|       |                      |       |
|       |                      |       |
|       |                      |       |
|       |                      |       |
|       |                      |       |