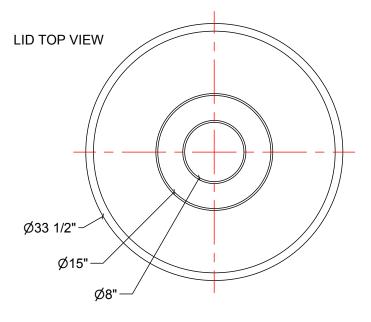

## NOTES:

- 1. TANK IS MANUFACTURED TO ASTM-D-1998 STANDARD. 2. ALL DIMENSIONS ARE APPROXIMATE.

|       | MATERIALS LIST       |       |
|-------|----------------------|-------|
| ITEMS | DESCRIPTION          | NOTES |
| Α     | OT-125 OPEN TOP TANK |       |
| В     | LID FOR OT-125       |       |
|       |                      |       |
|       |                      |       |
|       |                      |       |
|       |                      |       |
|       |                      |       |
|       |                      |       |