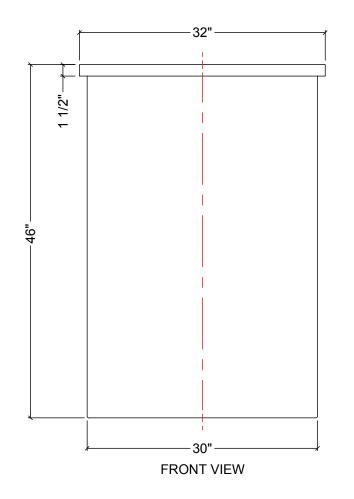

## NOTES:

- 1. TANK IS MANUFACTURED TO ASTM-D-1998 STANDARD. 2. ALL DIMENSIONS ARE APPROXIMATE.

|       | MATERIALS LIST       |       |
|-------|----------------------|-------|
| ITEMS | DESCRIPTION          | NOTES |
| Α     | OT-125 OPEN TOP TANK |       |
| В     | LID FOR OT-125       |       |
|       |                      |       |
|       |                      |       |
|       |                      |       |
|       |                      |       |
|       |                      |       |
|       |                      |       |