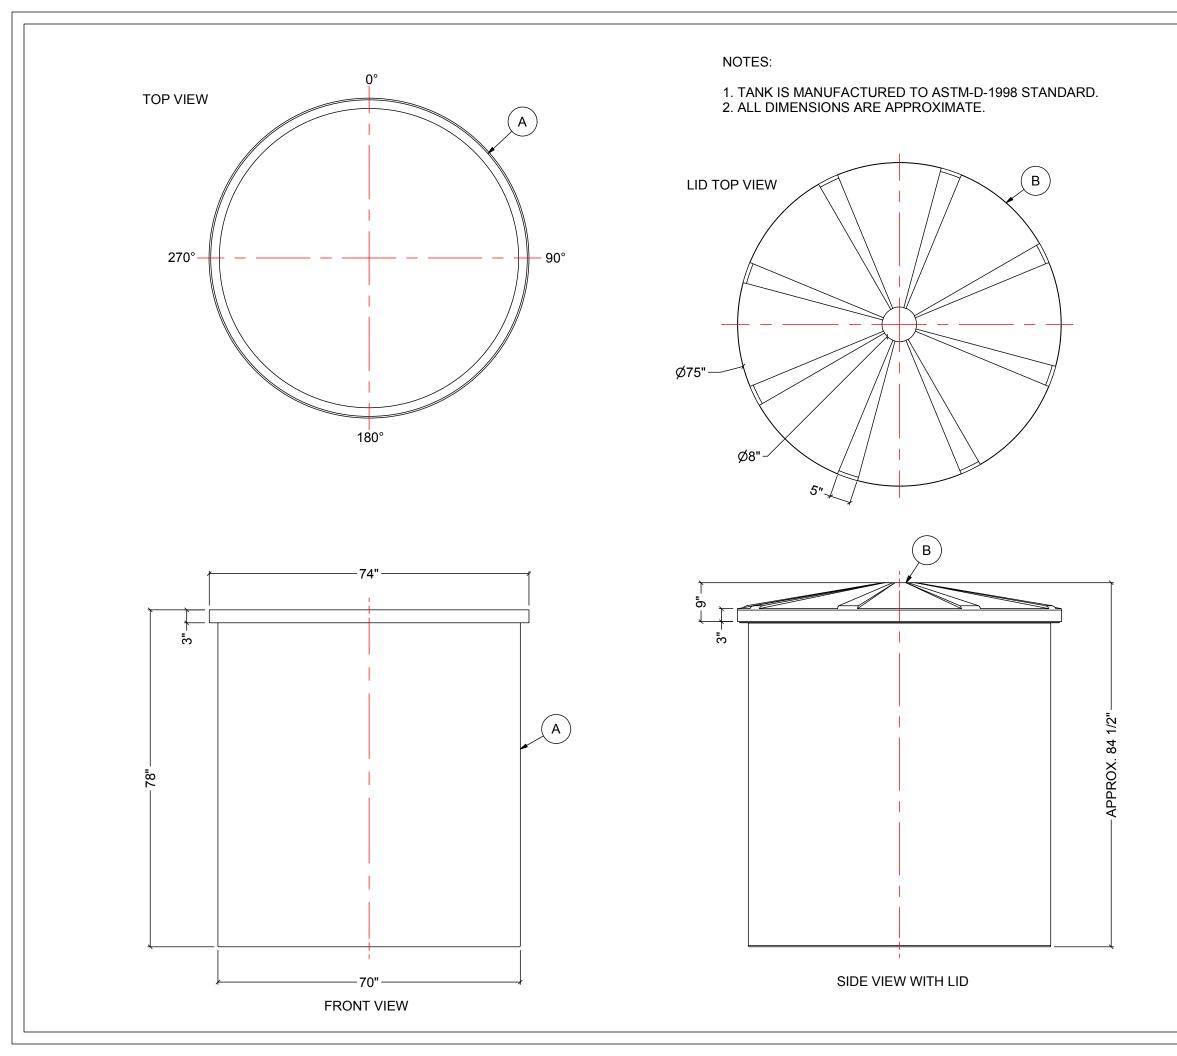

| MATERIALS LIST |                       |       |  |  |  |
|----------------|-----------------------|-------|--|--|--|
| ITEMS          | DESCRIPTION           | NOTES |  |  |  |
| Α              | OT-1000 OPEN TOP TANK |       |  |  |  |
| В              | LID FOR OT-1000       |       |  |  |  |
|                |                       |       |  |  |  |
|                |                       |       |  |  |  |
|                |                       |       |  |  |  |
|                |                       |       |  |  |  |
|                |                       |       |  |  |  |
|                |                       |       |  |  |  |