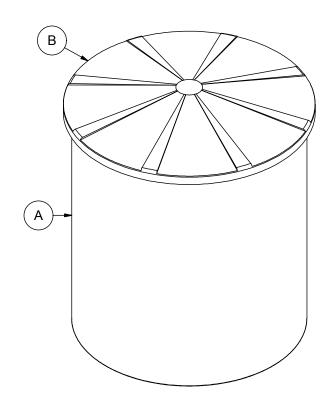

| MATERIALS LIST |                       |       |  |  |  |
|----------------|-----------------------|-------|--|--|--|
| ITEMS          | DESCRIPTION           | NOTES |  |  |  |
| Α              | OT-1000 OPEN TOP TANK |       |  |  |  |
| В              | LID FOR OT-1000       |       |  |  |  |
|                |                       |       |  |  |  |
|                |                       |       |  |  |  |
|                |                       |       |  |  |  |
|                |                       |       |  |  |  |
|                |                       |       |  |  |  |
|                |                       |       |  |  |  |