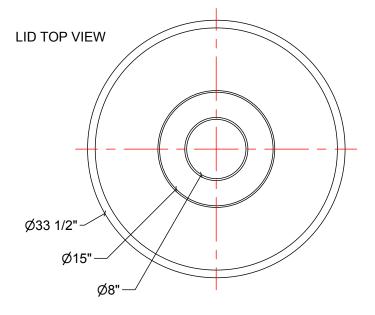

## NOTES:

- 1. TANK IS MANUFACTURED TO ASTM-D-1998 STANDARD.
- 2. ALL DIMENSIONS ARE APPROXIMATE.

| MATERIALS LIST |                      |       |  |  |  |
|----------------|----------------------|-------|--|--|--|
| ITEMS          | DESCRIPTION          | NOTES |  |  |  |
| Α              | OT-100 OPEN TOP TANK |       |  |  |  |
| В              | LID FOR OT-100       |       |  |  |  |
|                |                      |       |  |  |  |
|                |                      |       |  |  |  |
|                |                      |       |  |  |  |
|                |                      |       |  |  |  |
|                |                      |       |  |  |  |
|                |                      |       |  |  |  |