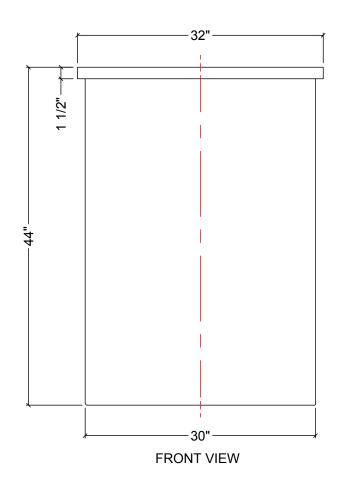

## NOTES:

- 1. TANK IS MANUFACTURED TO ASTM-D-1998 STANDARD.
- 2. ALL DIMENSIONS ARE APPROXIMATE.

| MATERIALS LIST |                      |       |  |  |  |
|----------------|----------------------|-------|--|--|--|
| ITEMS          | DESCRIPTION          | NOTES |  |  |  |
| Α              | OT-100 OPEN TOP TANK |       |  |  |  |
| В              | LID FOR OT-100       |       |  |  |  |
|                |                      |       |  |  |  |
|                |                      |       |  |  |  |
|                |                      |       |  |  |  |
|                |                      |       |  |  |  |
|                |                      |       |  |  |  |
|                |                      |       |  |  |  |