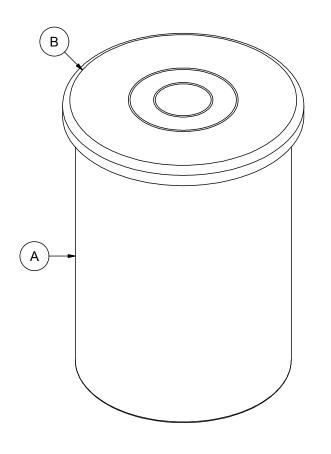

## NOTES:

- 1. TANK IS MANUFACTURED TO ASTM-D-1998 STANDARD.
- 2. ALL DIMENSIONS ARE APPROXIMATE.

| MATERIALS LIST |                      |       |  |  |  |
|----------------|----------------------|-------|--|--|--|
| ITEMS          | DESCRIPTION          | NOTES |  |  |  |
| Α              | OT-100 OPEN TOP TANK |       |  |  |  |
| В              | LID FOR OT-100       |       |  |  |  |
|                |                      |       |  |  |  |
|                |                      |       |  |  |  |
|                |                      |       |  |  |  |
|                |                      |       |  |  |  |
|                |                      |       |  |  |  |
|                |                      |       |  |  |  |

TITLE

100 IG OPEN TOP TANK

ACO JOB NO:
PURCHASE ORDER NO:
PURCHASER'S EQUIP. NO:

THIS DRAWING IS THE PROPERTY OF ROTOPLAST INC.
AND SHALL NOT BE COPIED OR TRANSFERRED WITHOUT THE
WRITTEN CONSENT OF ROTOPLAST INC.