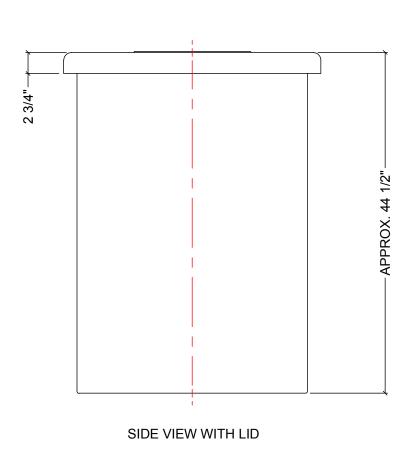

## NOTES:

- 1. TANK IS MANUFACTURED TO ASTM-D-1998 STANDARD.
- 2. ALL DIMENSIONS ARE APPROXIMATE.

| MATERIALS LIST |                      |       |  |  |  |
|----------------|----------------------|-------|--|--|--|
| ITEMS          | DESCRIPTION          | NOTES |  |  |  |
| Α              | OT-100 OPEN TOP TANK |       |  |  |  |
| В              | LID FOR OT-100       |       |  |  |  |
|                |                      |       |  |  |  |
|                |                      |       |  |  |  |
|                |                      |       |  |  |  |
|                |                      |       |  |  |  |
|                |                      |       |  |  |  |
|                |                      |       |  |  |  |