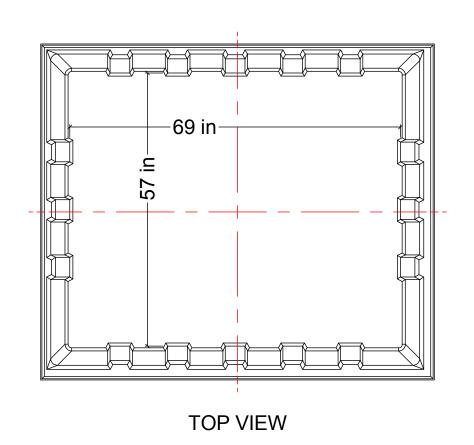

## NOTES:

- 1. TANK IS MANUFACTURED FROM HDPE.
- 2. TANK IS MANUFACTURED TO ASTM-D-1998 STANDARD.
- 3. TANK CAPACITY: 800 I.G. (3600 L). 4. ALL DIMENSIONS ARE APPROXIMATE.

| REV              | DATE |  | D                  | ESCRIPTION  | BY | Α |
|------------------|------|--|--------------------|-------------|----|---|
|                  |      |  |                    | REVISIONS   |    |   |
| CUST             | OMER |  |                    |             |    |   |
|                  |      |  |                    |             |    |   |
| TITLE            |      |  |                    | ACO JOB NO: |    |   |
| 800 IG SECONDARY |      |  | PURCHASE ORDER NO: |             |    |   |