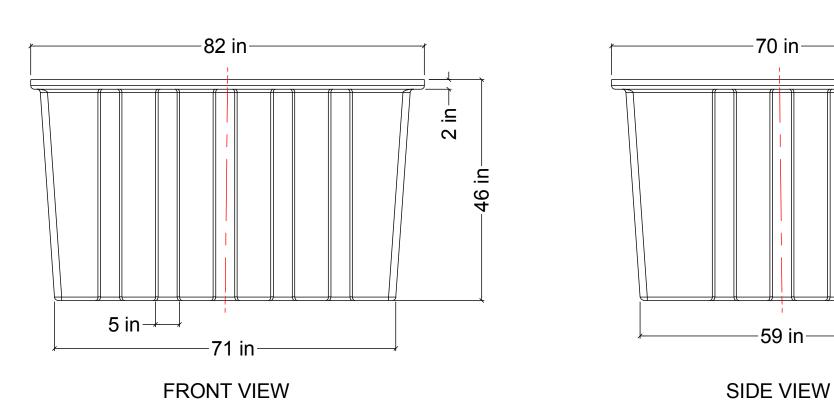

## NOTES:

- 1. TANK IS MANUFACTURED FROM HDPE.
- 2. TANK IS MANUFACTURED TO ASTM-D-1998 STANDARD.
- 3. TANK CAPACITY: 800 I.G. (3600 L). 4. ALL DIMENSIONS ARE APPROXIMATE.

| REV              | DATE |  | D                  | ESCRIPTION  | BY | Α |
|------------------|------|--|--------------------|-------------|----|---|
|                  |      |  |                    | REVISIONS   |    |   |
| CUST             | OMER |  |                    |             |    |   |
|                  |      |  |                    |             |    |   |
| TITLE            |      |  |                    | ACO JOB NO: |    |   |
| 800 IG SECONDARY |      |  | PURCHASE ORDER NO: |             |    |   |