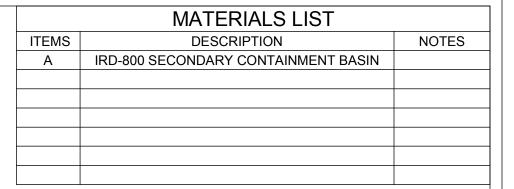

## NOTES:

- 1. TANK IS MANUFACTURED FROM HDPE.
- 2. TANK IS MANUFACTURED TO ASTM-D-1998 STANDARD.
- 3. TANK CAPACITY: 800 I.G. (3600 L). 4. ALL DIMENSIONS ARE APPROXIMATE.

| REV              | DATE |  | D                  | ESCRIPTION  | BY | Α |
|------------------|------|--|--------------------|-------------|----|---|
|                  |      |  |                    | REVISIONS   |    |   |
| CUST             | OMER |  |                    |             |    |   |
|                  |      |  |                    |             |    |   |
| TITLE            |      |  |                    | ACO JOB NO: |    |   |
| 800 IG SECONDARY |      |  | PURCHASE ORDER NO: |             |    |   |