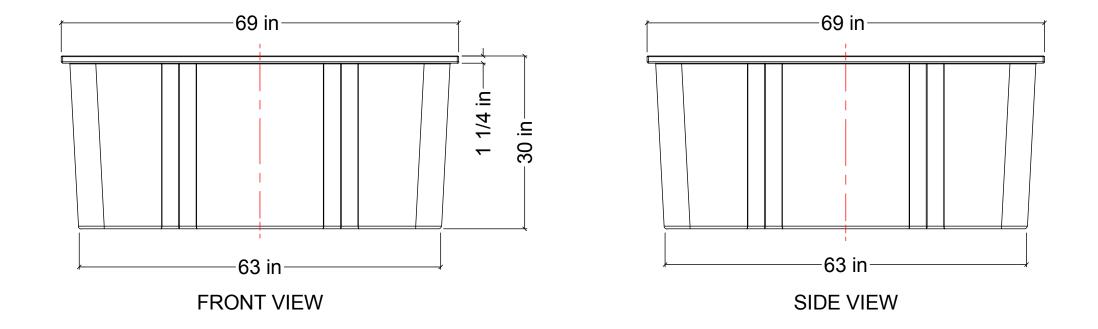

TOP VIEW

- 1. TANK IS MANUFACTURED FROM HDPE.
- 2. TANK IS MANUFACTURED TO ASTM-D-1998 STANDARD.
- 3. TANK CAPACITY: 410 I.G. (1800 L). 4. ALL DIMENSIONS ARE APPROXIMATE.

| MATERIALS LIST |                                     |                                                                                                                                           |                         |                                     |     |      |           |       |  |
|----------------|-------------------------------------|-------------------------------------------------------------------------------------------------------------------------------------------|-------------------------|-------------------------------------|-----|------|-----------|-------|--|
|                |                                     | IVIAIEI                                                                                                                                   |                         |                                     |     |      |           |       |  |
| ITEMS          |                                     | DESCR                                                                                                                                     | IPTION                  |                                     |     | N    | OTE       | s     |  |
| А              | IRD-410 SECONDARY CONTAINMENT BASIN |                                                                                                                                           |                         |                                     |     |      |           |       |  |
| ~              | 11/10-410 320                       | SONDAIL                                                                                                                                   | CONTA                   |                                     | •   |      |           |       |  |
|                |                                     |                                                                                                                                           |                         |                                     |     |      |           |       |  |
|                |                                     |                                                                                                                                           |                         |                                     |     |      |           |       |  |
|                |                                     |                                                                                                                                           |                         |                                     |     |      |           |       |  |
|                |                                     |                                                                                                                                           |                         |                                     |     |      |           |       |  |
|                |                                     |                                                                                                                                           |                         |                                     |     |      |           |       |  |
|                |                                     |                                                                                                                                           |                         |                                     |     |      |           |       |  |
|                |                                     |                                                                                                                                           |                         |                                     |     |      |           |       |  |
|                |                                     |                                                                                                                                           |                         |                                     |     |      |           |       |  |
|                |                                     |                                                                                                                                           |                         |                                     |     |      |           |       |  |
|                |                                     |                                                                                                                                           |                         |                                     |     |      |           |       |  |
|                |                                     |                                                                                                                                           |                         |                                     |     |      |           |       |  |
|                |                                     |                                                                                                                                           |                         |                                     |     |      |           |       |  |
|                | RE                                  | V DATE                                                                                                                                    | ĺ                       | DESCRIPTION                         |     | BY   | APPD      | REVD  |  |
|                |                                     | REVISIONS                                                                                                                                 |                         |                                     |     |      |           |       |  |
|                | CUSTOMER                            |                                                                                                                                           |                         |                                     |     |      |           |       |  |
|                | ТІТ                                 | TITLE ACO JOB NO:                                                                                                                         |                         |                                     |     |      |           |       |  |
|                |                                     | 410 IG SECONDARY PURCHASE ORDER NO:<br>CONTAINMENT BASIN                                                                                  |                         |                                     |     |      |           |       |  |
|                |                                     | TOROTAGERO EQUIT. NO.                                                                                                                     |                         |                                     |     |      |           |       |  |
|                |                                     | THIS DRAWING IS THE PROPERTY OF ROTOPLAST INC.<br>AND SHALL NOT BE COPIED OR TRANSFERRED WITHOUT THE<br>WRITTEN CONSENT OF ROTOPLAST INC. |                         |                                     |     |      |           |       |  |
|                | 13                                  | ACO CONTAINER SYSTEMS<br>DIVISION OF ROTOPLAST INC.                                                                                       |                         |                                     |     |      |           |       |  |
|                |                                     |                                                                                                                                           |                         |                                     |     |      | 1         |       |  |
|                |                                     |                                                                                                                                           | DIVISION (              | TAINER SYSTEMS<br>OF ROTOPLAST INC. | DRA | WN   | 1         | NM    |  |
|                |                                     |                                                                                                                                           |                         | G, ONTARIO, CANADA                  |     | CKED |           |       |  |
|                |                                     |                                                                                                                                           | TEL. 905-6<br>FAX 905-6 | 83-8222                             | SCA | LE   |           | .T.S. |  |
|                |                                     |                                                                                                                                           | DWG No                  |                                     | DAT | E    | 15-<br>RE | 03-16 |  |
|                |                                     | IRD-410                                                                                                                                   |                         |                                     |     |      |           | 0     |  |