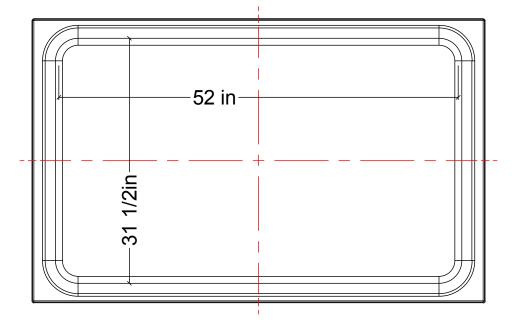

NOTES:

- 1. TANK IS MANUFACTURED FROM HDPE.
- 2. TANK IS MANUFACTURED TO ASTM-D-1998 STANDARD.
- TANK CAPACITY: 165 I.G. (750 L).
   ALL DIMENSIONS ARE APPROXIMATE.

TOP VIEW

| MATERIALS LIST ITEMS DESCRIPTION NOTES A IRD-165 SECONDARY CONTAINMENT BASIN |           |                                                                                                                                           |                         |                                                     |                                      |                      |  |
|------------------------------------------------------------------------------|-----------|-------------------------------------------------------------------------------------------------------------------------------------------|-------------------------|-----------------------------------------------------|--------------------------------------|----------------------|--|
|                                                                              |           |                                                                                                                                           |                         |                                                     |                                      |                      |  |
|                                                                              | REV       | DATE                                                                                                                                      | I                       | DESCRIPTION                                         | BY                                   | APPD REVD            |  |
|                                                                              | REVISIONS |                                                                                                                                           |                         |                                                     |                                      |                      |  |
|                                                                              | CUSTOMER  |                                                                                                                                           |                         |                                                     |                                      |                      |  |
|                                                                              |           | 65 IG SECON                                                                                                                               |                         |                                                     |                                      |                      |  |
|                                                                              |           |                                                                                                                                           |                         | I OKONACEKO EQUIL. NO.                              |                                      |                      |  |
|                                                                              |           | THIS DRAWING IS THE PROPERTY OF ROTOPLAST INC.<br>AND SHALL NOT BE COPIED OR TRANSFERRED WITHOUT THE<br>WRITTEN CONSENT OF ROTOPLAST INC. |                         |                                                     |                                      |                      |  |
|                                                                              | ENG       | GINEERS SEAL                                                                                                                              | AC                      | ACO CONTAINER SYSTEMS<br>DIVISION OF ROTOPLAST INC. |                                      |                      |  |
|                                                                              |           |                                                                                                                                           | DIVISION                | OF ROTOPLAST INC.                                   | DESIGNED<br>DRAWN                    | )<br>WM              |  |
|                                                                              |           |                                                                                                                                           | TEL. 905-6<br>FAX 905-6 | G, ONTARIO, CANADA<br>83-8222<br>33-2969            | CHECKED<br>APPROVEI<br>SCALE<br>DATE | D N.T.S.<br>15-03-16 |  |
| <sup>DWG №</sup> IRD-165                                                     |           |                                                                                                                                           |                         |                                                     |                                      |                      |  |