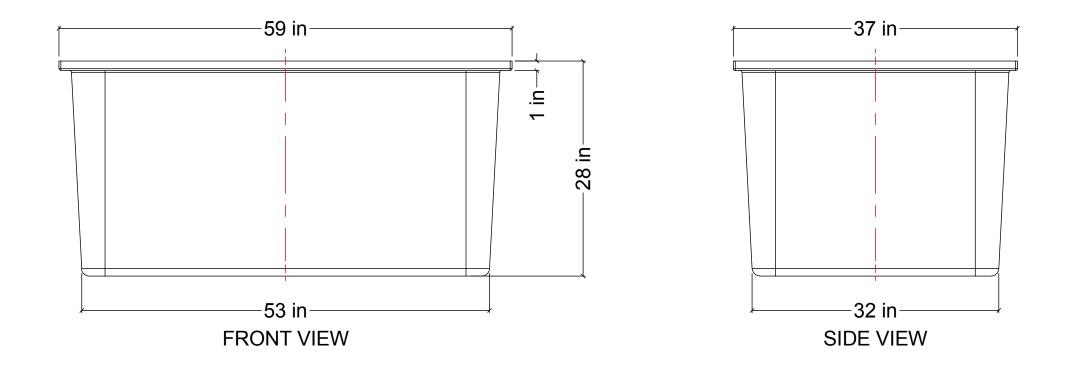

NOTES:

- 1. TANK IS MANUFACTURED FROM HDPE.
- 2. TANK IS MANUFACTURED TO ASTM-D-1998 STANDARD.
- TANK CAPACITY: 165 I.G. (750 L).
   ALL DIMENSIONS ARE APPROXIMATE.

TOP VIEW

| MATERIALS LIST ITEMS DESCRIPTION NOTES A IRD-165 SECONDARY CONTAINMENT BASIN |           |                                                                                                                                           |                         |                                                     |                                      |                      |  |
|------------------------------------------------------------------------------|-----------|-------------------------------------------------------------------------------------------------------------------------------------------|-------------------------|-----------------------------------------------------|--------------------------------------|----------------------|--|
|                                                                              |           |                                                                                                                                           |                         |                                                     |                                      |                      |  |
|                                                                              | REV       | DATE                                                                                                                                      | I                       | DESCRIPTION                                         | BY                                   | APPD REVD            |  |
|                                                                              | REVISIONS |                                                                                                                                           |                         |                                                     |                                      |                      |  |
|                                                                              | CUSTOMER  |                                                                                                                                           |                         |                                                     |                                      |                      |  |
|                                                                              |           | 65 IG SECON                                                                                                                               |                         |                                                     |                                      |                      |  |
|                                                                              |           |                                                                                                                                           |                         | I OKONACEKO EQUIL. NO.                              |                                      |                      |  |
|                                                                              |           | THIS DRAWING IS THE PROPERTY OF ROTOPLAST INC.<br>AND SHALL NOT BE COPIED OR TRANSFERRED WITHOUT THE<br>WRITTEN CONSENT OF ROTOPLAST INC. |                         |                                                     |                                      |                      |  |
|                                                                              | ENG       | GINEERS SEAL                                                                                                                              | AC                      | ACO CONTAINER SYSTEMS<br>DIVISION OF ROTOPLAST INC. |                                      |                      |  |
|                                                                              |           |                                                                                                                                           | DIVISION                | OF ROTOPLAST INC.                                   | DESIGNED<br>DRAWN                    | )<br>WM              |  |
|                                                                              |           |                                                                                                                                           | TEL. 905-6<br>FAX 905-6 | G, ONTARIO, CANADA<br>83-8222<br>33-2969            | CHECKED<br>APPROVEI<br>SCALE<br>DATE | D N.T.S.<br>15-03-16 |  |
| <sup>DWG №</sup> IRD-165                                                     |           |                                                                                                                                           |                         |                                                     |                                      |                      |  |