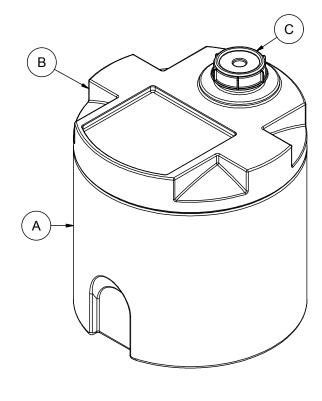

## NOTES:

- 1. TANK IS MANUFACTURED TO ASTM-D-1998 STANDARD.
- 2. ALL DIMENSIONS ARE APPROXIMATE.
- 3. BOTTOM OUTLET MAY ONLY BE LOCATED ON FITTING FLAT AT 180°.

| MATERIALS LIST |                     |       |  |  |
|----------------|---------------------|-------|--|--|
| ITEMS          | DESCRIPTION         | NOTES |  |  |
| Α              | DMT-70-OUTSIDE TANK |       |  |  |
| В              | DMT-70-INSIDE TANK  |       |  |  |
| С              | 6" THREADED LID     |       |  |  |
|                |                     |       |  |  |
|                |                     |       |  |  |
|                |                     |       |  |  |
|                |                     |       |  |  |
|                |                     |       |  |  |