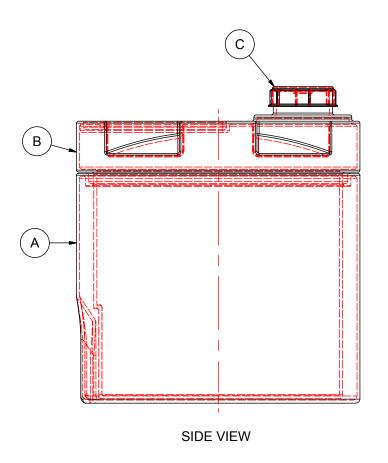

## NOTES:

- 1. TANK IS MANUFACTURED TO ASTM-D-1998 STANDARD.
- 2. ALL DIMENSIONS ARE APPROXIMATE.
- 3. BOTTOM OUTLET MAY ONLY BE LOCATED ON FITTING FLAT AT 180°.

| MATERIALS LIST |                     |       |  |  |
|----------------|---------------------|-------|--|--|
| ITEMS          | DESCRIPTION         | NOTES |  |  |
| Α              | DMT-70-OUTSIDE TANK |       |  |  |
| В              | DMT-70-INSIDE TANK  |       |  |  |
| С              | 6" THREADED LID     |       |  |  |
|                |                     |       |  |  |
|                |                     |       |  |  |
|                |                     |       |  |  |
|                |                     |       |  |  |
|                |                     |       |  |  |