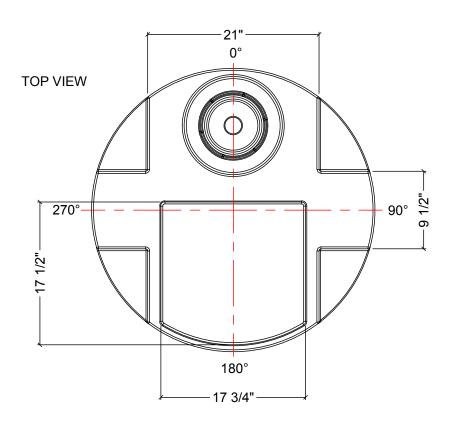

## NOTES:

- 1. TANK IS MANUFACTURED TO ASTM-D-1998 STANDARD.
- 2. ALL DIMENSIONS ARE APPROXIMATE.
- 3. BOTTOM OUTLET MAY ONLY BE LOCATED ON FITTING FLAT AT 180°.

| MATERIALS LIST |                     |       |  |  |
|----------------|---------------------|-------|--|--|
| ITEMS          | DESCRIPTION         | NOTES |  |  |
| Α              | DMT-70-OUTSIDE TANK |       |  |  |
| В              | DMT-70-INSIDE TANK  |       |  |  |
| С              | 6" THREADED LID     |       |  |  |
|                |                     |       |  |  |
|                |                     |       |  |  |
|                |                     |       |  |  |
|                |                     |       |  |  |
|                |                     |       |  |  |