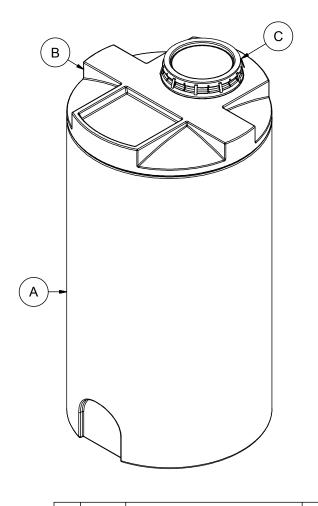

## NOTES:

- 1. TANK IS MANUFACTURED TO ASTM-D-1998 STANDARD.
- 2. ALL DIMENSIONS ARE APPROXIMATE.
- 3. BOTTOM OUTLET MAY ONLY BE LOCATED ON FITTING FLAT AT 180°.

|       | MATERIALS LIST             |       |
|-------|----------------------------|-------|
| ITEMS | DESCRIPTION                | NOTES |
| Α     | DMT-450-OUTSIDE TANK       |       |
| В     | DMT-450-INSIDE TANK        |       |
| С     | 16" LID WITH LOCKING STRAP |       |
|       |                            |       |
|       |                            |       |
|       |                            |       |
|       |                            |       |
|       |                            |       |