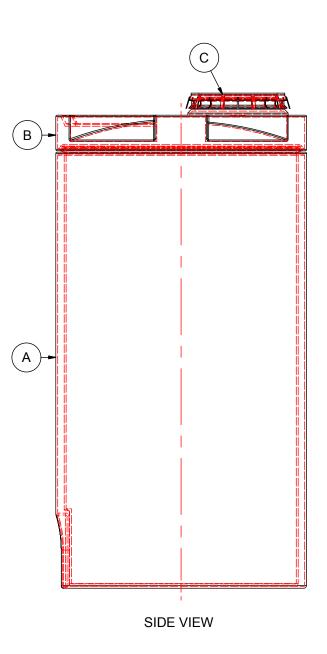

## NOTES:

- 1. TANK IS MANUFACTURED TO ASTM-D-1998 STANDARD.
- 2. ALL DIMENSIONS ARE APPROXIMATE.
- 3. BOTTOM OUTLET MAY ONLY BE LOCATED ON FITTING FLAT AT 180°.

|       | MATERIALS LIST             |       |
|-------|----------------------------|-------|
| ITEMS | DESCRIPTION                | NOTES |
| Α     | DMT-450-OUTSIDE TANK       |       |
| В     | DMT-450-INSIDE TANK        |       |
| С     | 16" LID WITH LOCKING STRAP |       |
|       |                            |       |
|       |                            |       |
|       |                            |       |
|       |                            |       |
|       |                            |       |