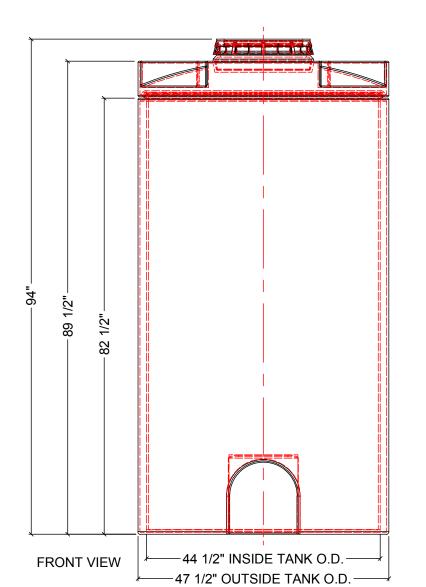

## NOTES:

- 1. TANK IS MANUFACTURED TO ASTM-D-1998 STANDARD.
- 2. ALL DIMENSIONS ARE APPROXIMATE.
- 3. BOTTOM OUTLET MAY ONLY BE LOCATED ON FITTING FLAT AT 180°.

|       | MATERIALS LIST             |       |
|-------|----------------------------|-------|
| ITEMS | DESCRIPTION                | NOTES |
| Α     | DMT-450-OUTSIDE TANK       |       |
| В     | DMT-450-INSIDE TANK        |       |
| С     | 16" LID WITH LOCKING STRAP |       |
|       |                            |       |
|       |                            |       |
|       |                            |       |
|       |                            |       |
|       |                            |       |