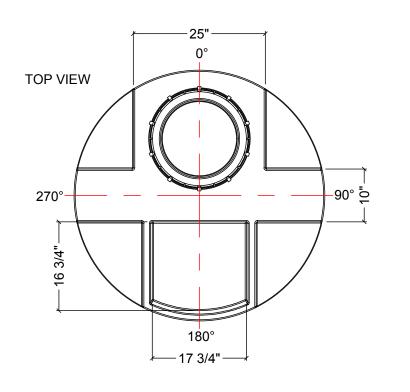

## NOTES:

- 1. TANK IS MANUFACTURED TO ASTM-D-1998 STANDARD.
- 2. ALL DIMENSIONS ARE APPROXIMATE.
- 3. BOTTOM OUTLET MAY ONLY BE LOCATED ON FITTING FLAT AT 180°.

|       | MATERIALS LIST             |       |
|-------|----------------------------|-------|
| ITEMS | DESCRIPTION                | NOTES |
| Α     | DMT-450-OUTSIDE TANK       |       |
| В     | DMT-450-INSIDE TANK        |       |
| С     | 16" LID WITH LOCKING STRAP |       |
|       |                            |       |
|       |                            |       |
|       |                            |       |
|       |                            |       |
|       |                            |       |