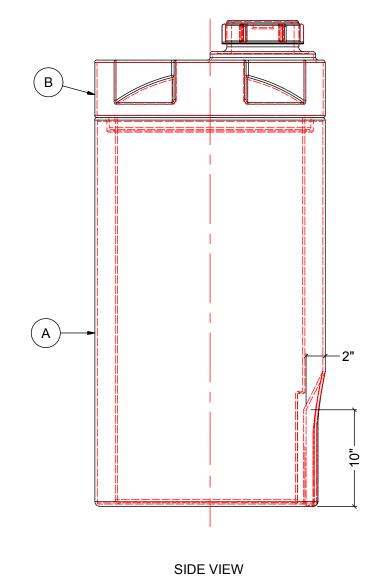

## NOTES:

- 1. TANK IS MANUFACTURED TO ASTM-D-1998 STANDARD.
- 2. ALL DIMENSIONS ARE APPROXIMATE.
- 3. BOTTOM OUTLET MAY ONLY BE LOCATED ON FITTING FLAT AT 180°.

| MATERIALS LIST |                     |       |  |  |
|----------------|---------------------|-------|--|--|
| ITEMS          | DESCRIPTION         | NOTES |  |  |
| Α              | DMT-40 OUTSIDE TANK |       |  |  |
| В              | DMT-40 INSIDE TANK  |       |  |  |
| С              | 6" THREADED LID     |       |  |  |
|                |                     |       |  |  |
|                |                     |       |  |  |
|                |                     |       |  |  |
|                |                     |       |  |  |
|                |                     |       |  |  |