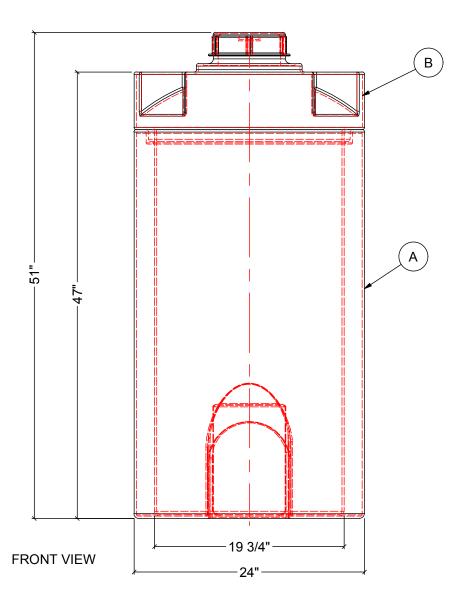

## NOTES:

- 1. TANK IS MANUFACTURED TO ASTM-D-1998 STANDARD.
- 2. ALL DIMENSIONS ARE APPROXIMATE.
- 3. BOTTOM OUTLET MAY ONLY BE LOCATED ON FITTING FLAT AT 180°.

| MATERIALS LIST |                     |       |  |  |
|----------------|---------------------|-------|--|--|
| ITEMS          | DESCRIPTION         | NOTES |  |  |
| Α              | DMT-40 OUTSIDE TANK |       |  |  |
| В              | DMT-40 INSIDE TANK  |       |  |  |
| С              | 6" THREADED LID     |       |  |  |
|                |                     |       |  |  |
|                |                     |       |  |  |
|                |                     |       |  |  |
|                |                     |       |  |  |
|                |                     |       |  |  |