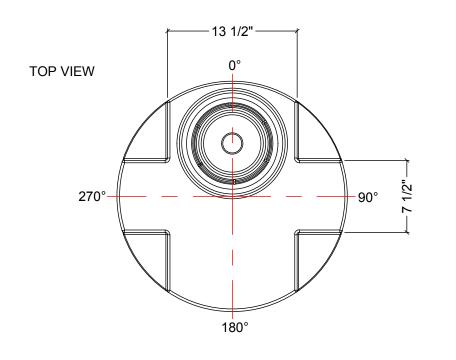

## NOTES:

- 1. TANK IS MANUFACTURED TO ASTM-D-1998 STANDARD.
- 2. ALL DIMENSIONS ARE APPROXIMATE.
- 3. BOTTOM OUTLET MAY ONLY BE LOCATED ON FITTING FLAT AT 180°.

| MATERIALS LIST |                     |       |  |  |
|----------------|---------------------|-------|--|--|
| ITEMS          | DESCRIPTION         | NOTES |  |  |
| Α              | DMT-40 OUTSIDE TANK |       |  |  |
| В              | DMT-40 INSIDE TANK  |       |  |  |
| С              | 6" THREADED LID     |       |  |  |
|                |                     |       |  |  |
|                |                     |       |  |  |
|                |                     |       |  |  |
|                |                     |       |  |  |
|                |                     |       |  |  |