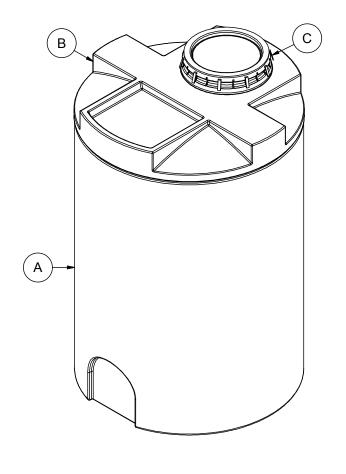

## NOTES:

- 1. TANK IS MANUFACTURED TO ASTM-D-1998 STANDARD.
- 2. ALL DIMENSIONS ARE APPROXIMATE.
- 3. BOTTOM OUTLET MAY ONLY BE LOCATED ON FITTING FLAT AT 180°.

|       | MATERIALS LIST             |       |
|-------|----------------------------|-------|
| ITEMS | DESCRIPTION                | NOTES |
| Α     | DMT-335-OUTSIDE TANK       |       |
| В     | DMT-335-INSIDE TANK        |       |
| С     | 16" LID WITH LOCKING STRAP |       |
|       |                            |       |
|       |                            |       |
|       |                            |       |
|       |                            |       |
|       |                            |       |