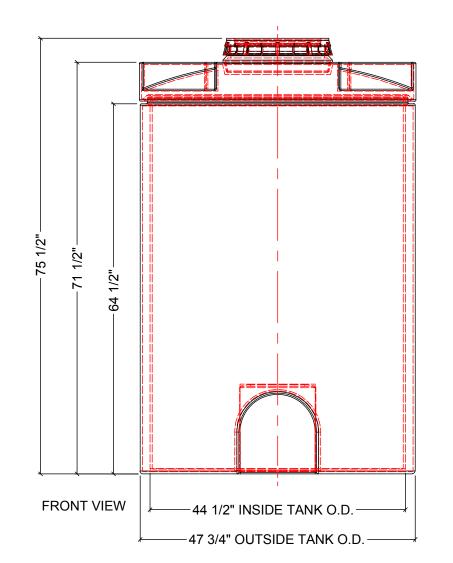

## NOTES:

- 1. TANK IS MANUFACTURED TO ASTM-D-1998 STANDARD.
- 2. ALL DIMENSIONS ARE APPROXIMATE.
- 3. BOTTOM OUTLET MAY ONLY BE LOCATED ON FITTING FLAT AT 180°.

|       | MATERIALS LIST             |       |
|-------|----------------------------|-------|
| ITEMS | DESCRIPTION                | NOTES |
| Α     | DMT-335-OUTSIDE TANK       |       |
| В     | DMT-335-INSIDE TANK        |       |
| С     | 16" LID WITH LOCKING STRAP |       |
|       |                            |       |
|       |                            |       |
|       |                            |       |
|       |                            |       |
|       |                            |       |