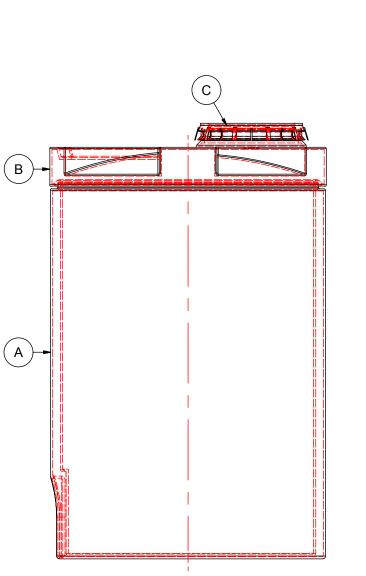

## NOTES:

- 1. TANK IS MANUFACTURED TO ASTM-D-1998 STANDARD.
- 2. ALL DIMENSIONS ARE APPROXIMATE.
- 3. BOTTOM OUTLET MAY ONLY BE LOCATED ON FITTING FLAT AT 180°.

|       | MATERIALS LIST             |       |
|-------|----------------------------|-------|
| ITEMS | DESCRIPTION                | NOTES |
| Α     | DMT-335-OUTSIDE TANK       |       |
| В     | DMT-335-INSIDE TANK        |       |
| С     | 16" LID WITH LOCKING STRAP |       |
|       |                            |       |
|       |                            |       |
|       |                            |       |
|       |                            |       |
|       |                            |       |

SIDE VIEW

|          | REV   | DATE                                           | DESCRIPTION |                        |  | APPD | REVD |  |  |  |
|----------|-------|------------------------------------------------|-------------|------------------------|--|------|------|--|--|--|
|          |       | REVISIONS                                      |             |                        |  |      |      |  |  |  |
| CUSTOMER |       |                                                |             |                        |  |      |      |  |  |  |
|          |       |                                                |             |                        |  |      |      |  |  |  |
|          | TITLE |                                                |             | ACO JOB NO:            |  |      |      |  |  |  |
|          | 335 I | IG DOUBLE WALL TANK                            |             | PURCHASE ORDER NO:     |  |      |      |  |  |  |
|          | 000 1 |                                                |             | PURCHASER'S EQUIP. NO: |  |      |      |  |  |  |
|          | THI   | THIS DRAWING IS THE PROPERTY OF ROTOPLAST INC. |             |                        |  |      |      |  |  |  |