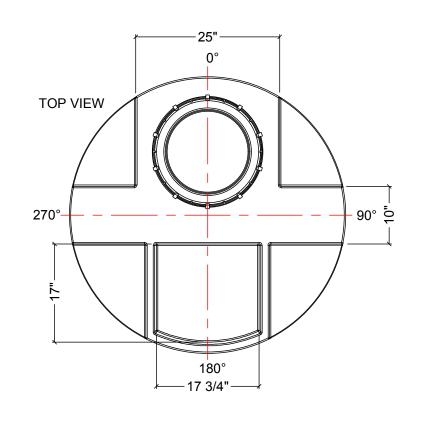

## NOTES:

- 1. TANK IS MANUFACTURED TO ASTM-D-1998 STANDARD.
- 2. ALL DIMENSIONS ARE APPROXIMATE.
- 3. BOTTOM OUTLET MAY ONLY BE LOCATED ON FITTING FLAT AT 180°.

|       | MATERIALS LIST             |       |
|-------|----------------------------|-------|
| ITEMS | DESCRIPTION                | NOTES |
| Α     | DMT-335-OUTSIDE TANK       |       |
| В     | DMT-335-INSIDE TANK        |       |
| С     | 16" LID WITH LOCKING STRAP |       |
|       |                            |       |
|       |                            |       |
|       |                            |       |
|       |                            |       |
|       |                            |       |