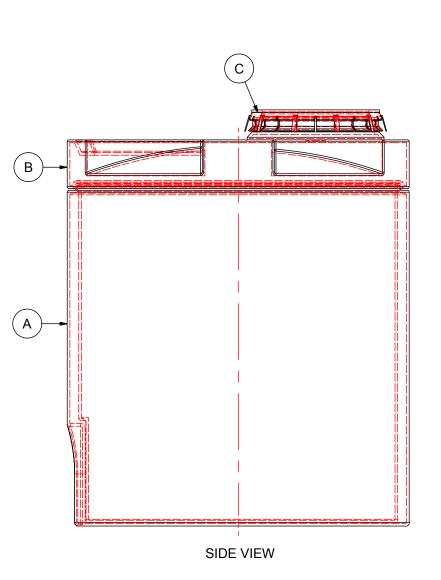

## NOTES:

- 1. TANK IS MANUFACTURED TO ASTM-D-1998 STANDARD.
- ALL DIMENSIONS ARE APPROXIMATE.
   BOTTOM OUTLET MAY ONLY BE LOCATED ON FITTING FLAT AT 180°.

| MATERIALS LIST |                            |       |  |  |  |
|----------------|----------------------------|-------|--|--|--|
| ITEMS          | DESCRIPTION                | NOTES |  |  |  |
| Α              | DMT-225-OUTSIDE TANK       |       |  |  |  |
| В              | DMT-225-INSIDE TANK        |       |  |  |  |
| С              | 16" LID WITH LOCKING STRAP |       |  |  |  |
|                |                            |       |  |  |  |
|                |                            |       |  |  |  |
|                |                            |       |  |  |  |
|                |                            |       |  |  |  |
|                |                            |       |  |  |  |