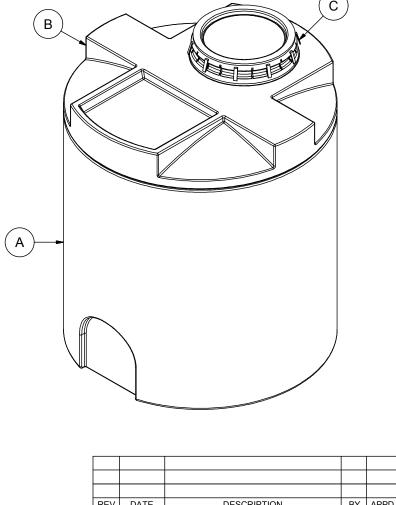

## NOTES:

- 1. TANK IS MANUFACTURED TO ASTM-D-1998 STANDARD.
- ALL DIMENSIONS ARE APPROXIMATE.
   BOTTOM OUTLET MAY ONLY BE LOCATED ON FITTING FLAT AT 180°.

| MATERIALS LIST |                            |       |  |  |  |
|----------------|----------------------------|-------|--|--|--|
| ITEMS          | DESCRIPTION                | NOTES |  |  |  |
| Α              | DMT-225-OUTSIDE TANK       |       |  |  |  |
| В              | DMT-225-INSIDE TANK        |       |  |  |  |
| С              | 16" LID WITH LOCKING STRAP |       |  |  |  |
|                |                            |       |  |  |  |
|                |                            |       |  |  |  |
|                |                            |       |  |  |  |
|                |                            |       |  |  |  |
|                |                            |       |  |  |  |