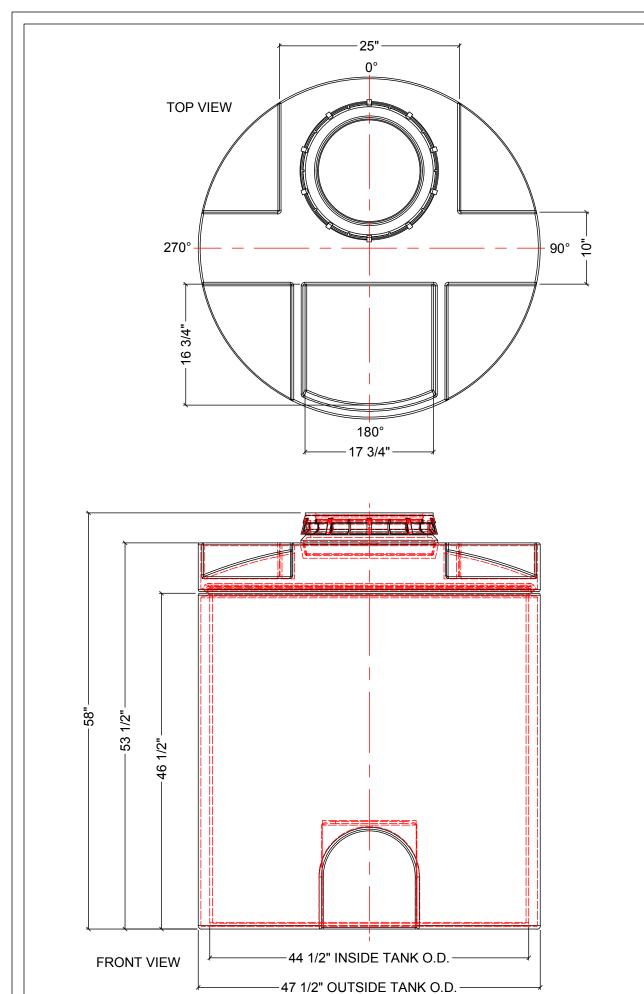

## NOTES:

- 1. TANK IS MANUFACTURED TO ASTM-D-1998 STANDARD.
- ALL DIMENSIONS ARE APPROXIMATE.
   BOTTOM OUTLET MAY ONLY BE LOCATED ON FITTING FLAT AT 180°.

| MATERIALS LIST |                            |       |  |  |  |
|----------------|----------------------------|-------|--|--|--|
| ITEMS          | DESCRIPTION                | NOTES |  |  |  |
| Α              | DMT-225-OUTSIDE TANK       |       |  |  |  |
| В              | DMT-225-INSIDE TANK        |       |  |  |  |
| С              | 16" LID WITH LOCKING STRAP |       |  |  |  |
|                |                            |       |  |  |  |
|                |                            |       |  |  |  |
|                |                            |       |  |  |  |
|                |                            |       |  |  |  |
|                |                            |       |  |  |  |