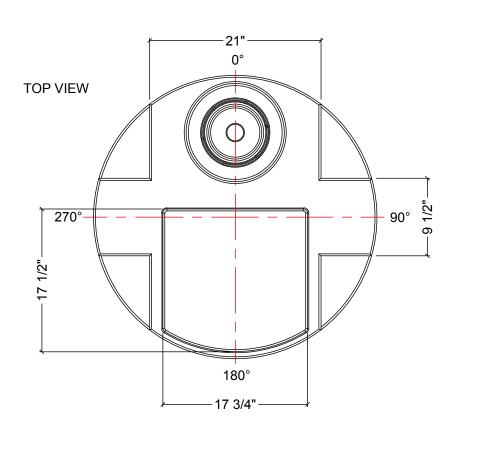

## NOTES:

- 1. TANK IS MANUFACTURED TO ASTM-D-1998 STANDARD.
- 2. ALL DIMENSIONS ARE APPROXIMATE.
- 3. BOTTOM OUTLET MAY ONLY BE LOCATED ON FITTING FLAT AT 180°.

|      | MATERIALS LIST       |       |
|------|----------------------|-------|
| TEMS | DESCRIPTION          | NOTES |
| Α    | DMT-100-OUTSIDE TANK |       |
| В    | DMT-100-INSIDE TANK  |       |
| С    | 6" THREADED LID      |       |
|      |                      |       |
|      |                      |       |
|      |                      |       |
|      |                      |       |
|      |                      |       |