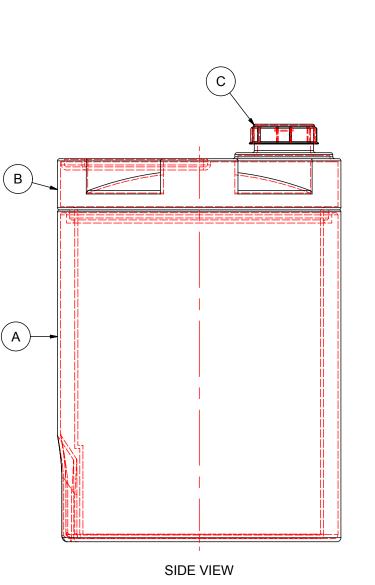

## NOTES:

- 1. TANK IS MANUFACTURED TO ASTM-D-1998 STANDARD.
- 2. ALL DIMENSIONS ARE APPROXIMATE.
- 3. BOTTOM OUTLET MAY ONLY BE LOCATED ON FITTING FLAT AT 180°.

|      | MATERIALS LIST       |       |
|------|----------------------|-------|
| TEMS | DESCRIPTION          | NOTES |
| Α    | DMT-100-OUTSIDE TANK |       |
| В    | DMT-100-INSIDE TANK  |       |
| С    | 6" THREADED LID      |       |
|      |                      |       |
|      |                      |       |
|      |                      |       |
|      |                      |       |
|      |                      |       |