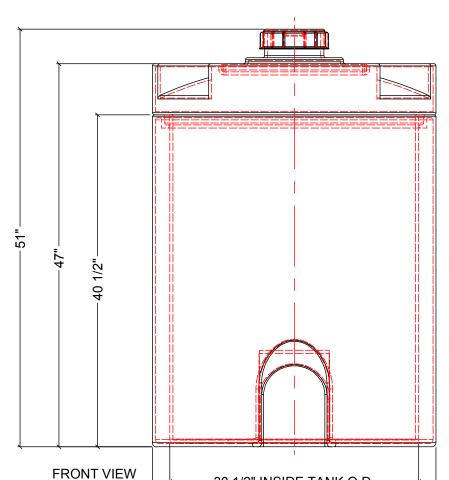

—30 1/2" INSIDE TANK O.D. — -34 3/4" OUTSIDE TANK O.D. —

## NOTES:

- 1. TANK IS MANUFACTURED TO ASTM-D-1998 STANDARD.
- 2. ALL DIMENSIONS ARE APPROXIMATE.
- 3. BOTTOM OUTLET MAY ONLY BE LOCATED ON FITTING FLAT AT 180°.

|      | MATERIALS LIST       |       |
|------|----------------------|-------|
| TEMS | DESCRIPTION          | NOTES |
| Α    | DMT-100-OUTSIDE TANK |       |
| В    | DMT-100-INSIDE TANK  |       |
| С    | 6" THREADED LID      |       |
|      |                      |       |
|      |                      |       |
|      |                      |       |
|      |                      |       |
|      |                      |       |





|     | REV      | DATE                                    | DESCRIPTION |                        |  | APPD | REVD |  |  |  |
|----