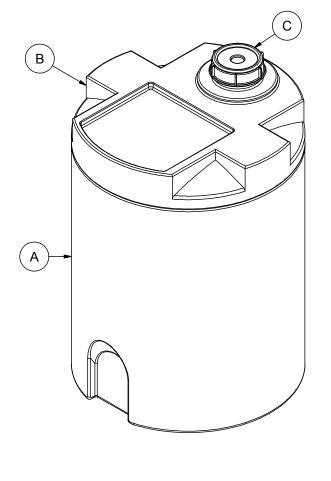

## NOTES:

- 1. TANK IS MANUFACTURED TO ASTM-D-1998 STANDARD.
- 2. ALL DIMENSIONS ARE APPROXIMATE.
- 3. BOTTOM OUTLET MAY ONLY BE LOCATED ON FITTING FLAT AT 180°.

|      | MATERIALS LIST       |       |
|------|----------------------|-------|
| TEMS | DESCRIPTION          | NOTES |
| Α    | DMT-100-OUTSIDE TANK |       |
| В    | DMT-100-INSIDE TANK  |       |
| С    | 6" THREADED LID      |       |
|      |                      |       |
|      |                      |       |
|      |                      |       |
|      |                      |       |
|      |                      |       |