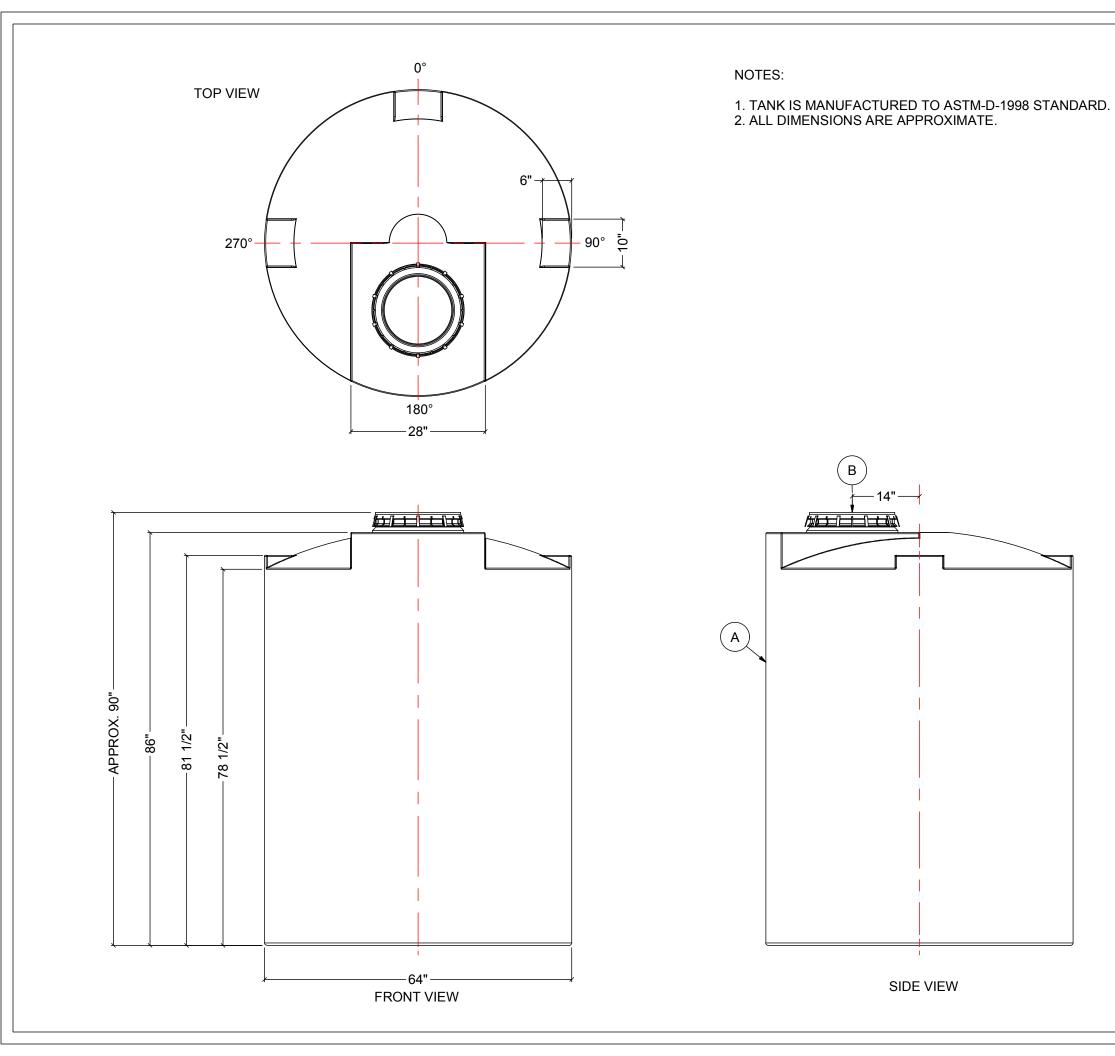

|       | MATERIALS LIST             |       |  |  |  |  |  |  |
|-------|----------------------------|-------|--|--|--|--|--|--|
| ITEMS | DESCRIPTION                | NOTES |  |  |  |  |  |  |
| А     | CT-805 TANK                |       |  |  |  |  |  |  |
| В     | 16" LID WITH LOCKING STRAP |       |  |  |  |  |  |  |
|       |                            |       |  |  |  |  |  |  |
|       |                            |       |  |  |  |  |  |  |
|       |                            |       |  |  |  |  |  |  |
|       |                            |       |  |  |  |  |  |  |
|       |                            |       |  |  |  |  |  |  |
|       |                            |       |  |  |  |  |  |  |
| В     |                            |       |  |  |  |  |  |  |

| (B)                   |                                                                                                                                           |      |                        |                                 |                |               |      |       |  |  |  |
|-----------------------|-------------------------------------------------------------------------------------------------------------------------------------------|------|------------------------|---------------------------------|----------------|---------------|------|-------|--|--|--|
|                       |                                                                                                                                           |      |                        |                                 |                |               |      |       |  |  |  |
|                       |                                                                                                                                           |      |                        |                                 |                |               |      |       |  |  |  |
|                       |                                                                                                                                           |      |                        |                                 |                |               |      |       |  |  |  |
|                       | REV                                                                                                                                       | DATE |                        | DESCRIPTION                     | E              | BY A          | APPD | REVD  |  |  |  |
| REVISIONS<br>CUSTOMER |                                                                                                                                           |      |                        |                                 |                |               |      |       |  |  |  |
|                       | TITLE                                                                                                                                     | Ē    |                        | ACO JOB NO:                     |                |               |      |       |  |  |  |
|                       | 800 IG CLOSED TOP TANK                                                                                                                    |      |                        | PURCHASE ORDER NO:              |                |               |      |       |  |  |  |
|                       |                                                                                                                                           |      | -                      | PURCHASER'S EQUIP. NO:          |                |               |      |       |  |  |  |
|                       | THIS DRAWING IS THE PROPERTY OF ROTOPLAST INC.<br>AND SHALL NOT BE COPIED OR TRANSFERRED WITHOUT THE<br>WRITTEN CONSENT OF ROTOPLAST INC. |      |                        |                                 |                |               |      |       |  |  |  |
|                       | ENGINEERS SEAL ACO CONTAINER SYSTEMS<br>DIVISION OF ROTOPLAST INC.                                                                        |      |                        |                                 |                |               |      |       |  |  |  |
|                       |                                                                                                                                           |      |                        | ITAINER SYSTEMS                 | DESIGN         | IGNED         |      |       |  |  |  |
|                       | 794 MC                                                                                                                                    |      | 794 MCKA               |                                 |                | WN WM<br>CKED |      |       |  |  |  |
|                       |                                                                                                                                           |      | PICKERIN<br>TEL. 905-6 | IG, ONTARIO, CANADA<br>683-8222 | APPRO<br>SCALE |               | N    | T.S.  |  |  |  |
|                       |                                                                                                                                           |      | FAX 905-6              |                                 | DATE           |               | 02-0 | 03-16 |  |  |  |
|                       |                                                                                                                                           |      | DWG No                 |                                 | •              |               | RE   | °∩    |  |  |  |