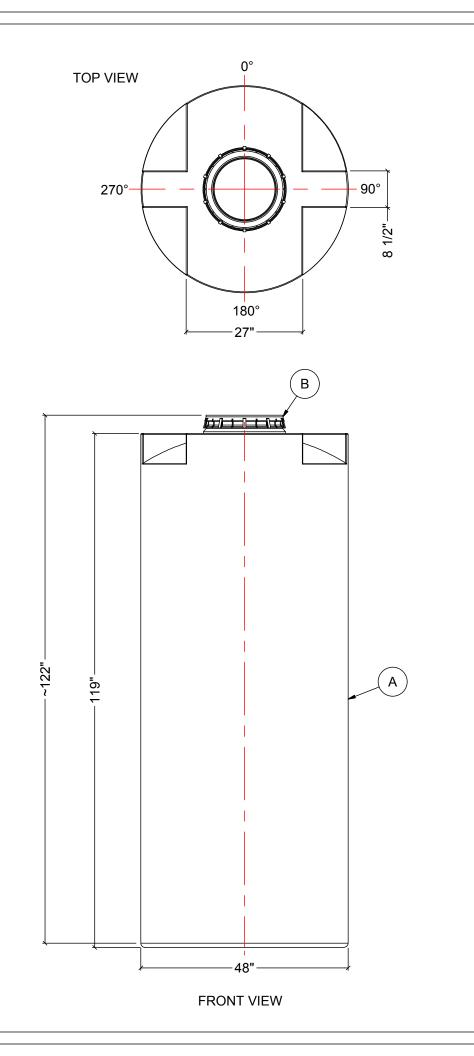

## NOTES:

- 1. TANK IS MANUFACTURED TO ASTM-D-1998 STANDARD.
- 2. ALL DIMENSIONS ARE APPROXIMATE.

| ITEMS | DESCRIPTION                | NOTES |
|-------|----------------------------|-------|
| Α     | CT-700-CH TANK             |       |
| В     | 16" LID WITH LOCKING STRAP |       |
|       |                            |       |
|       |                            |       |
|       |                            |       |
|       |                            |       |
|       |                            |       |
|       |                            |       |