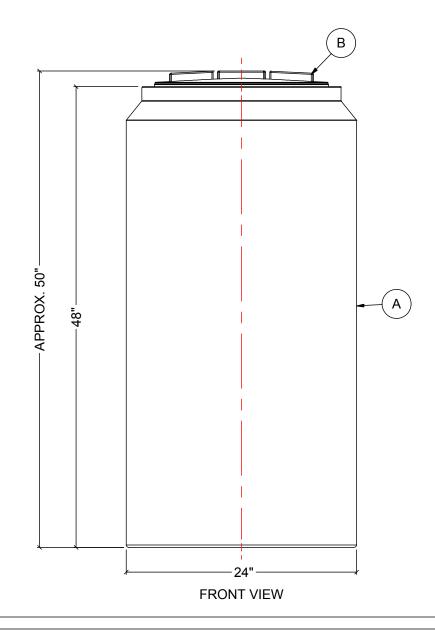

## NOTES:

- 1. TANK IS MANUFACTURED TO ASTM-D-1998 STANDARD.
- 2. ALL DIMENSIONS ARE APPROXIMATE.

| MATERIALS LIST |                         |       |  |  |  |
|----------------|-------------------------|-------|--|--|--|
| ITEMS          | DESCRIPTION             | NOTES |  |  |  |
| Α              | CT-70 TANK              |       |  |  |  |
| В              | 15" THREADED MCPHEE LID |       |  |  |  |
|                |                         |       |  |  |  |
|                |                         |       |  |  |  |
|                |                         |       |  |  |  |
|                |                         |       |  |  |  |
|                |                         |       |  |  |  |