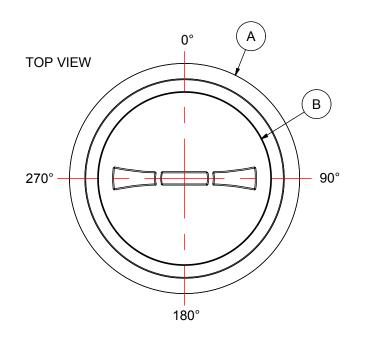

## NOTES:

- 1. TANK IS MANUFACTURED TO ASTM-D-1998 STANDARD.
- 2. ALL DIMENSIONS ARE APPROXIMATE.

| MATERIALS LIST |                         |       |  |  |  |
|----------------|-------------------------|-------|--|--|--|
| ITEMS          | DESCRIPTION             | NOTES |  |  |  |
| Α              | CT-70 TANK              |       |  |  |  |
| В              | 15" THREADED MCPHEE LID |       |  |  |  |
|                |                         |       |  |  |  |
|                |                         |       |  |  |  |
|                |                         |       |  |  |  |
|                |                         |       |  |  |  |
|                |                         |       |  |  |  |