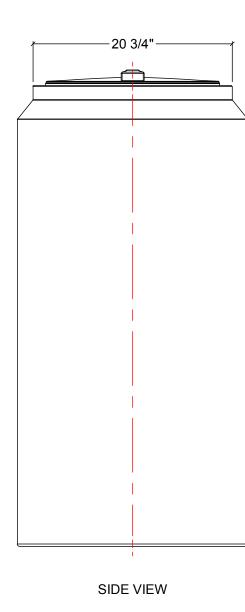

## NOTES:

- 1. TANK IS MANUFACTURED TO ASTM-D-1998 STANDARD.
- 2. ALL DIMENSIONS ARE APPROXIMATE.

| MATERIALS LIST |                         |       |  |  |  |
|----------------|-------------------------|-------|--|--|--|
| ITEMS          | DESCRIPTION             | NOTES |  |  |  |
| Α              | CT-70 TANK              |       |  |  |  |
| В              | 15" THREADED MCPHEE LID |       |  |  |  |
|                |                         |       |  |  |  |
|                |                         |       |  |  |  |
|                |                         |       |  |  |  |
|                |                         |       |  |  |  |
|                |                         |       |  |  |  |