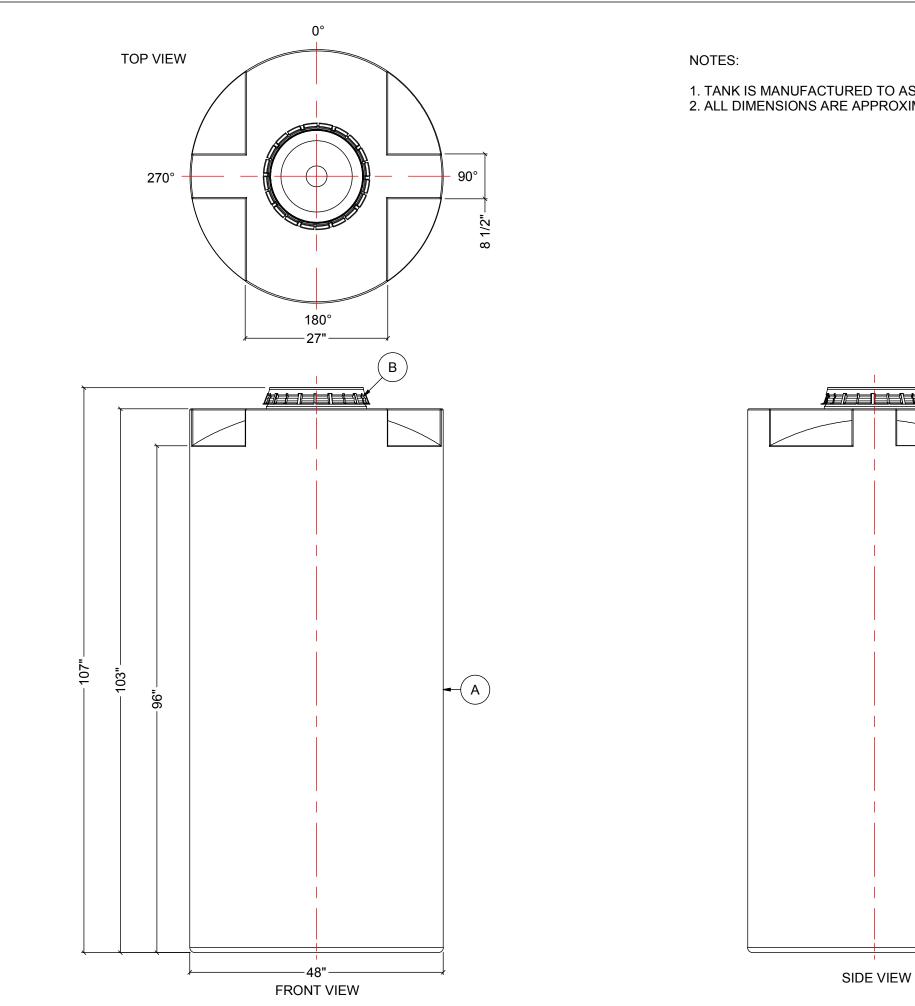

TANK IS MANUFACTURED TO ASTM-D-1998 STANDARD.
ALL DIMENSIONS ARE APPROXIMATE.

| MATERIALS LIST |                            |       |  |  |  |  |  |  |  |
|----------------|----------------------------|-------|--|--|--|--|--|--|--|
| ITEMS          | DESCRIPTION                | NOTES |  |  |  |  |  |  |  |
| Α              | CT-600-CH TANK             |       |  |  |  |  |  |  |  |
| В              | 16" LID WITH LOCKING STRAP |       |  |  |  |  |  |  |  |
|                |                            |       |  |  |  |  |  |  |  |
|                |                            |       |  |  |  |  |  |  |  |
|                |                            |       |  |  |  |  |  |  |  |
|                |                            |       |  |  |  |  |  |  |  |
|                |                            |       |  |  |  |  |  |  |  |
|                |                            |       |  |  |  |  |  |  |  |
| ·              |                            |       |  |  |  |  |  |  |  |