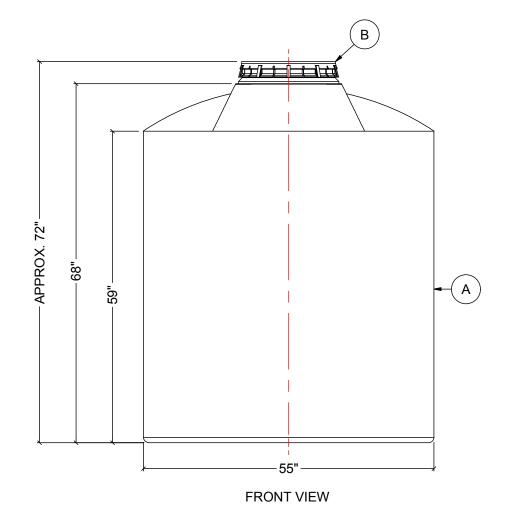

## NOTES:

- 1. TANK IS MANUFACTURED TO ASTM-D-1998 STANDARD. 2. ALL DIMENSIONS ARE APPROXIMATE.

| MATERIALS LIST |                            |       |  |  |  |  |
|----------------|----------------------------|-------|--|--|--|--|
| ITEMS          | DESCRIPTION                | NOTES |  |  |  |  |
| Α              | CT-510 TANK                |       |  |  |  |  |
| В              | 16" LID WITH LOCKING STRAP |       |  |  |  |  |
|                |                            |       |  |  |  |  |
|                |                            |       |  |  |  |  |
|                |                            |       |  |  |  |  |
|                |                            |       |  |  |  |  |
|                |                            |       |  |  |  |  |
|                |                            |       |  |  |  |  |