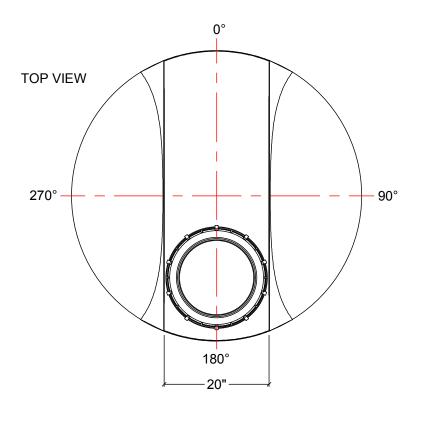

## NOTES:

- 1. TANK IS MANUFACTURED TO ASTM-D-1998 STANDARD. 2. ALL DIMENSIONS ARE APPROXIMATE.

| MATERIALS LIST |                            |       |  |  |  |  |
|----------------|----------------------------|-------|--|--|--|--|
| ITEMS          | DESCRIPTION                | NOTES |  |  |  |  |
| Α              | CT-510 TANK                |       |  |  |  |  |
| В              | 16" LID WITH LOCKING STRAP |       |  |  |  |  |
|                |                            |       |  |  |  |  |
|                |                            |       |  |  |  |  |
|                |                            |       |  |  |  |  |
|                |                            |       |  |  |  |  |
|                |                            |       |  |  |  |  |
|                |                            |       |  |  |  |  |