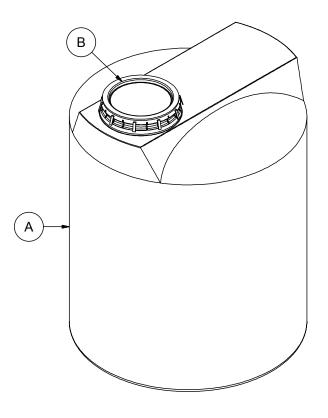

## NOTES:

- 1. TANK IS MANUFACTURED TO ASTM-D-1998 STANDARD. 2. ALL DIMENSIONS ARE APPROXIMATE.

| MATERIALS LIST |                            |       |  |  |  |  |
|----------------|----------------------------|-------|--|--|--|--|
| ITEMS          | DESCRIPTION                | NOTES |  |  |  |  |
| Α              | CT-510 TANK                |       |  |  |  |  |
| В              | 16" LID WITH LOCKING STRAP |       |  |  |  |  |
|                |                            |       |  |  |  |  |
|                |                            |       |  |  |  |  |
|                |                            |       |  |  |  |  |
|                |                            |       |  |  |  |  |
|                |                            |       |  |  |  |  |
|                |                            |       |  |  |  |  |