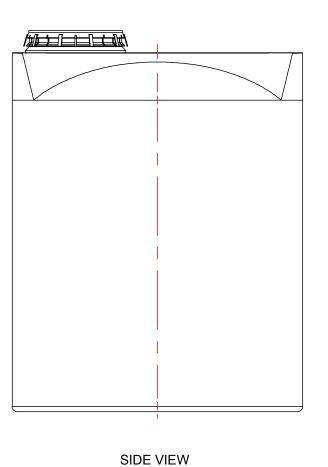

## NOTES:

- 1. TANK IS MANUFACTURED TO ASTM-D-1998 STANDARD. 2. ALL DIMENSIONS ARE APPROXIMATE.

| MATERIALS LIST |                            |       |  |  |  |  |
|----------------|----------------------------|-------|--|--|--|--|
| ITEMS          | DESCRIPTION                | NOTES |  |  |  |  |
| Α              | CT-510 TANK                |       |  |  |  |  |
| В              | 16" LID WITH LOCKING STRAP |       |  |  |  |  |
|                |                            |       |  |  |  |  |
|                |                            |       |  |  |  |  |
|                |                            |       |  |  |  |  |
|                |                            |       |  |  |  |  |
|                |                            |       |  |  |  |  |
|                |                            |       |  |  |  |  |