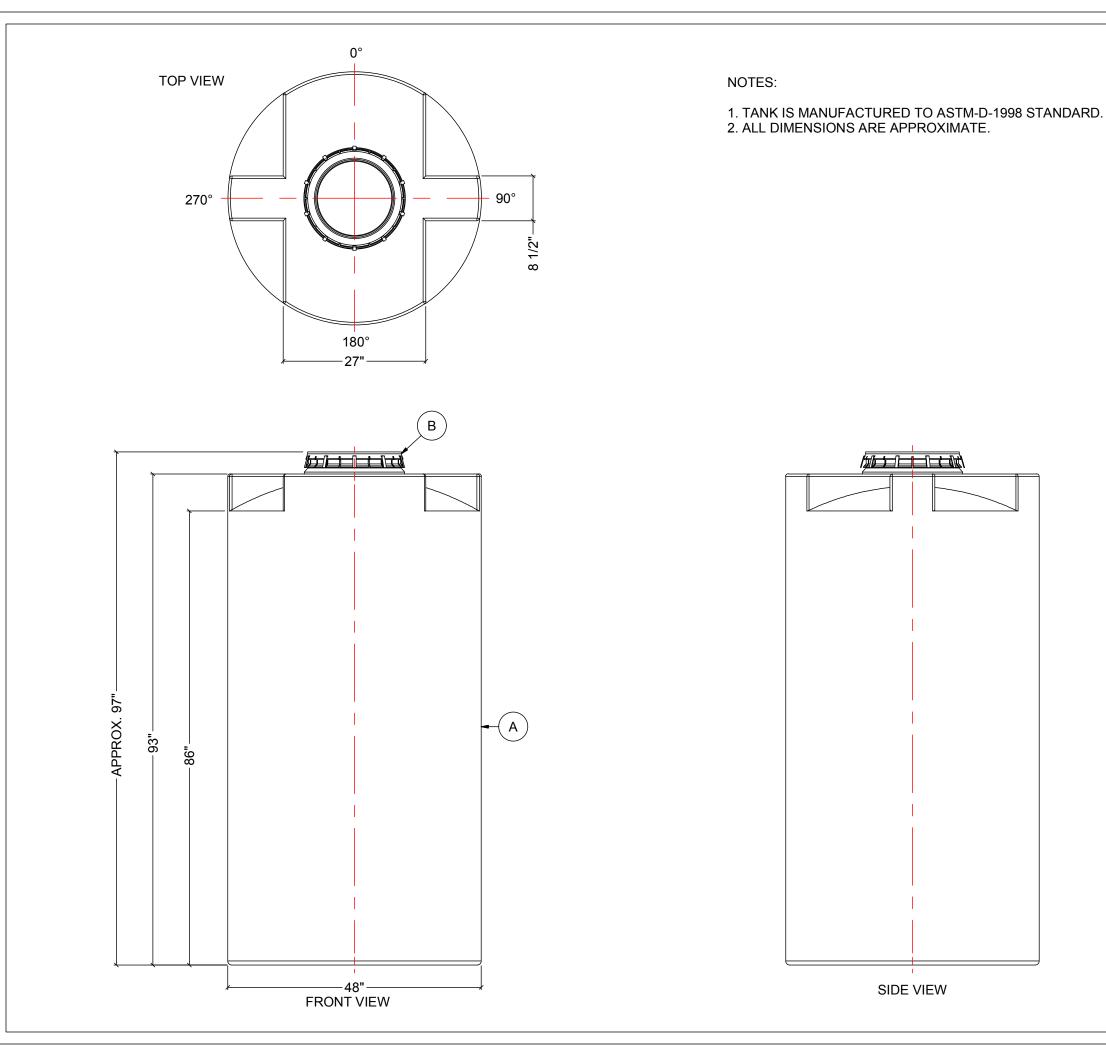

|       | MATERIALS LIST             |       |  |  |  |
|-------|----------------------------|-------|--|--|--|
| ITEMS | DESCRIPTION                | NOTES |  |  |  |
| A     | CT-500-CH TANK             |       |  |  |  |
| В     | 16" LID WITH LOCKING STRAP |       |  |  |  |
|       |                            |       |  |  |  |
|       |                            |       |  |  |  |
|       |                            |       |  |  |  |
|       |                            |       |  |  |  |
|       |                            |       |  |  |  |
|       |                            |       |  |  |  |
|       |                            |       |  |  |  |

| A)-                                                                                                                                       |           |                                                             | B                                                                                                                        |  |                                                                       |      |                          |  |  |
|-------------------------------------------------------------------------------------------------------------------------------------------|-----------|-------------------------------------------------------------|--------------------------------------------------------------------------------------------------------------------------|--|-----------------------------------------------------------------------|------|--------------------------|--|--|
|                                                                                                                                           |           |                                                             |                                                                                                                          |  |                                                                       |      |                          |  |  |
|                                                                                                                                           |           |                                                             |                                                                                                                          |  |                                                                       |      |                          |  |  |
| REV                                                                                                                                       | DATE      |                                                             |                                                                                                                          |  | BY                                                                    | APPD | REVD                     |  |  |
| CUSTOMER                                                                                                                                  |           |                                                             |                                                                                                                          |  |                                                                       |      |                          |  |  |
| TITLE ACO JOB NO:                                                                                                                         |           |                                                             |                                                                                                                          |  |                                                                       |      |                          |  |  |
| 500                                                                                                                                       | IG CLOSEI | O TOP TANK                                                  | TANK PURCHASE ORDER NO:<br>PURCHASER'S EQUIP. NO:                                                                        |  |                                                                       |      |                          |  |  |
| THIS DRAWING IS THE PROPERTY OF ROTOPLAST INC.<br>AND SHALL NOT BE COPIED OR TRANSFERRED WITHOUT THE<br>WRITTEN CONSENT OF ROTOPLAST INC. |           |                                                             |                                                                                                                          |  |                                                                       |      |                          |  |  |
| ENGINEERS SEAL ACO CONTAINER SYSTEMS<br>DIVISION OF ROTOPLAST INC.                                                                        |           |                                                             |                                                                                                                          |  |                                                                       |      |                          |  |  |
|                                                                                                                                           |           | DIVISION<br>794 MCKA<br>PICKERIN<br>TEL. 905-6<br>FAX 905-6 | DIVISION OF ROTOPLAST INC. I   794 MCKAY RD. I   PICKERING, ONTARIO, CANADA I   TEL. 905-683-8222 S   FAX 905-683-2969 I |  | - CANADA<br>DESIGNED<br>DRAWN<br>CHECKED<br>APPROVED<br>SCALE<br>DATE |      | WM<br>N.T.S.<br>02-03-16 |  |  |
| D <sup>WG №</sup> CT-500-CH                                                                                                               |           |                                                             |                                                                                                                          |  |                                                                       |      |                          |  |  |