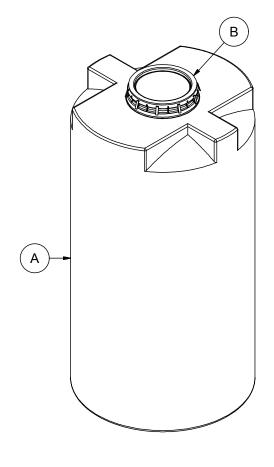

-48"-

FRONT VIEW

APPROX. 94"

- 1. TANK IS MANUFACTURED TO ASTM-D-1998 STANDARD. 2. ALL DIMENSIONS ARE APPROXIMATE.

| MATERIALS LIST |                            |         |  |  |  |
|----------------|----------------------------|---------|--|--|--|
| ITEMS          | DESCRIPTION                | I NOTES |  |  |  |
| Α              | CT-450-CH TANK             |         |  |  |  |
| В              | 16" LID WITH LOCKING STRAP |         |  |  |  |
|                |                            |         |  |  |  |
|                |                            |         |  |  |  |
|                |                            |         |  |  |  |
|                |                            |         |  |  |  |
|                |                            |         |  |  |  |
|                |                            |         |  |  |  |