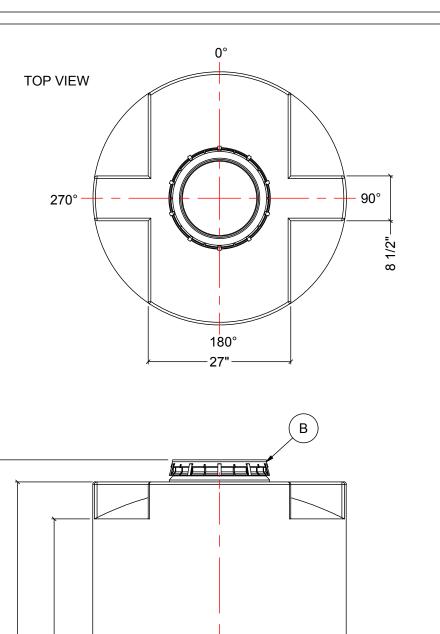

-48"-

FRONT VIEW

APPROX. 94"

- 1. TANK IS MANUFACTURED TO ASTM-D-1998 STANDARD. 2. ALL DIMENSIONS ARE APPROXIMATE.

| MATERIALS LIST |                            |         |  |  |  |
|----------------|----------------------------|---------|--|--|--|
| ITEMS          | DESCRIPTION                | I NOTES |  |  |  |
| Α              | CT-450-CH TANK             |         |  |  |  |
| В              | 16" LID WITH LOCKING STRAP |         |  |  |  |
|                |                            |         |  |  |  |
|                |                            |         |  |  |  |
|                |                            |         |  |  |  |
|                |                            |         |  |  |  |
|                |                            |         |  |  |  |
|                |                            |         |  |  |  |