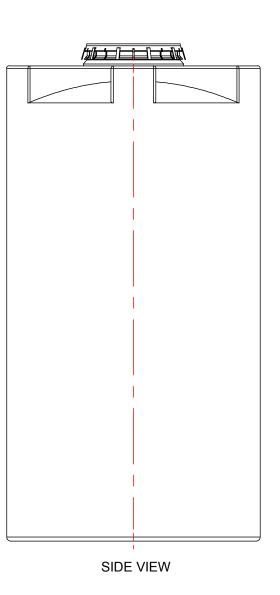

-48"-

FRONT VIEW

APPROX. 94"

- 1. TANK IS MANUFACTURED TO ASTM-D-1998 STANDARD. 2. ALL DIMENSIONS ARE APPROXIMATE.

| MATERIALS LIST |                            |         |  |  |  |
|----------------|----------------------------|---------|--|--|--|
| ITEMS          | DESCRIPTION                | I NOTES |  |  |  |
| Α              | CT-450-CH TANK             |         |  |  |  |
| В              | 16" LID WITH LOCKING STRAP |         |  |  |  |
|                |                            |         |  |  |  |
|                |                            |         |  |  |  |
|                |                            |         |  |  |  |
|                |                            |         |  |  |  |
|                |                            |         |  |  |  |
|                |                            |         |  |  |  |