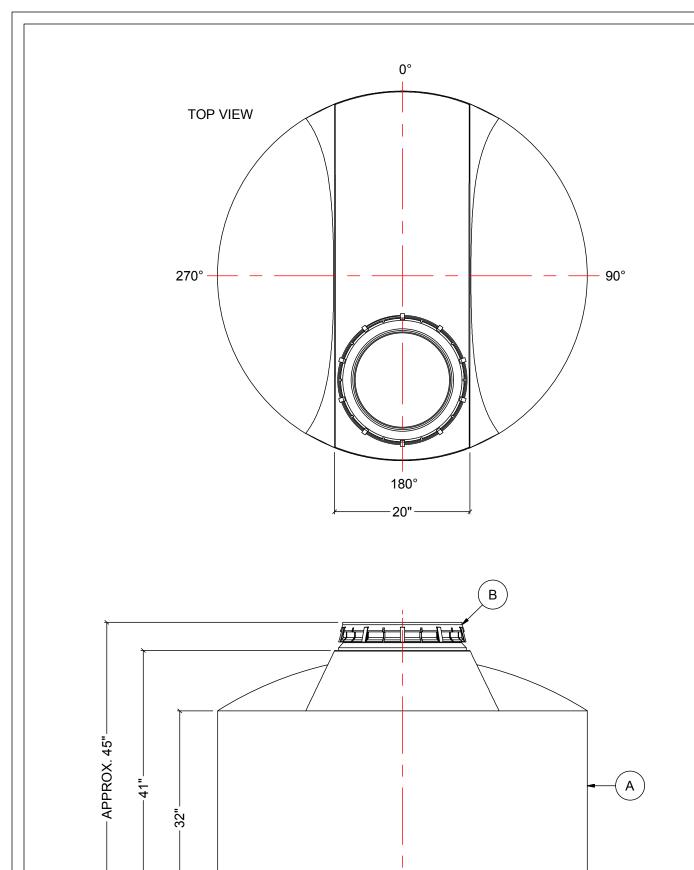

-55"-

FRONT VIEW

## NOTES:

- 1. TANK IS MANUFACTURED TO ASTM-D-1998 STANDARD. 2. ALL DIMENSIONS ARE APPROXIMATE.

| MATERIALS LIST |                            |       |  |  |  |
|----------------|----------------------------|-------|--|--|--|
| ITEMS          | DESCRIPTION                | NOTES |  |  |  |
| Α              | CT-310 TANK                |       |  |  |  |
| В              | 16" LID WITH LOCKING STRAP |       |  |  |  |
|                |                            |       |  |  |  |
|                |                            |       |  |  |  |
|                |                            |       |  |  |  |
|                |                            |       |  |  |  |
|                |                            |       |  |  |  |
|                |                            |       |  |  |  |