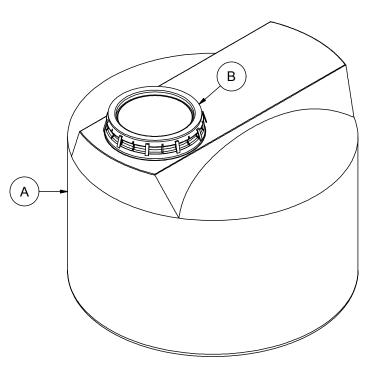

## NOTES:

- 1. TANK IS MANUFACTURED TO ASTM-D-1998 STANDARD. 2. ALL DIMENSIONS ARE APPROXIMATE.

| MATERIALS LIST |                            |       |  |  |  |
|----------------|----------------------------|-------|--|--|--|
| ITEMS          | DESCRIPTION                | NOTES |  |  |  |
| Α              | CT-310 TANK                |       |  |  |  |
| В              | 16" LID WITH LOCKING STRAP |       |  |  |  |
|                |                            |       |  |  |  |
|                |                            |       |  |  |  |
|                |                            |       |  |  |  |
|                |                            |       |  |  |  |
|                |                            |       |  |  |  |
|                |                            |       |  |  |  |