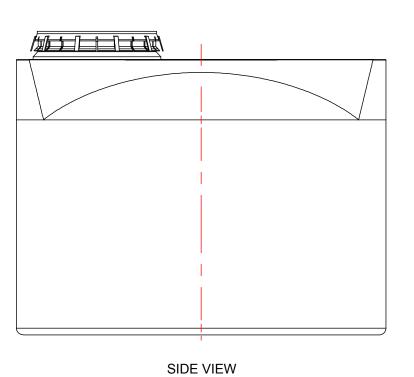

## NOTES:

- 1. TANK IS MANUFACTURED TO ASTM-D-1998 STANDARD. 2. ALL DIMENSIONS ARE APPROXIMATE.

| MATERIALS LIST |                            |       |  |  |  |
|----------------|----------------------------|-------|--|--|--|
| ITEMS          | DESCRIPTION                | NOTES |  |  |  |
| Α              | CT-310 TANK                |       |  |  |  |
| В              | 16" LID WITH LOCKING STRAP |       |  |  |  |
|                |                            |       |  |  |  |
|                |                            |       |  |  |  |
|                |                            |       |  |  |  |
|                |                            |       |  |  |  |
|                |                            |       |  |  |  |
|                |                            |       |  |  |  |