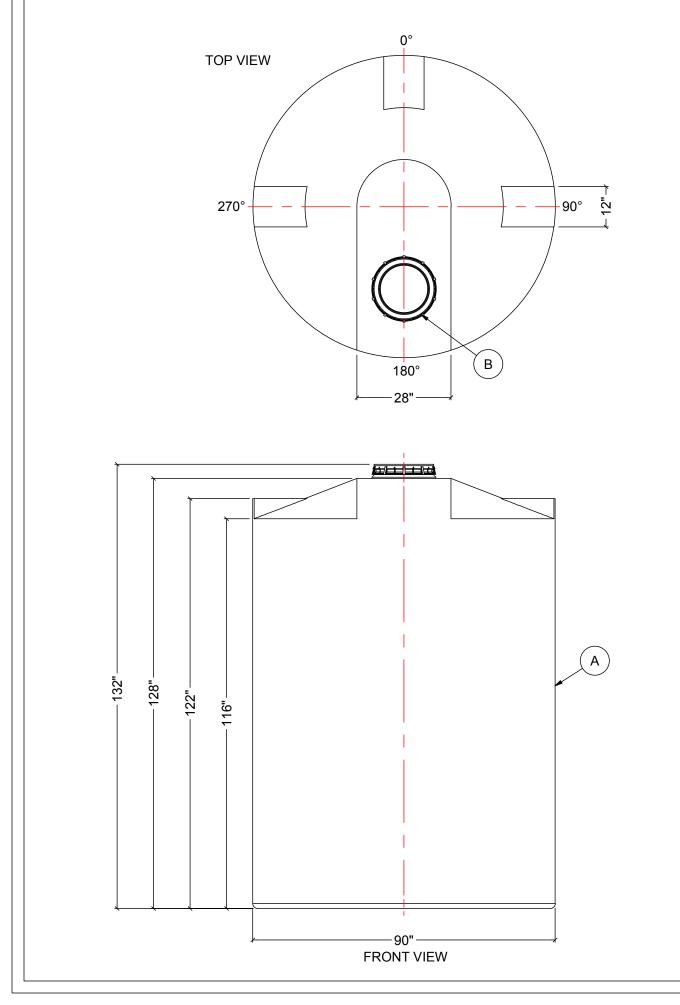

## NOTES:

- 1. TANK IS MANUFACTURED TO ASTM-D-1998 STANDARD.
- 2. ALL DIMENSIONS ARE APPROXIMATE.

| В    |      |
|------|------|
|      |      |
|      |      |
|      |      |
|      |      |
|      |      |
|      |      |
|      |      |
|      |      |
|      |      |
| SIDE | VIEW |

|       | MATERIALS LIST             |       |  |
|-------|----------------------------|-------|--|
| ITEMS | DESCRIPTION                | NOTES |  |
| Α     | CT-2455 TANK               |       |  |
| В     | 16" LID WITH LOCKING STRAP |       |  |
|       |                            |       |  |
|       |                            |       |  |
|       |                            |       |  |
|       |                            |       |  |
|       |                            |       |  |
|       |                            |       |  |