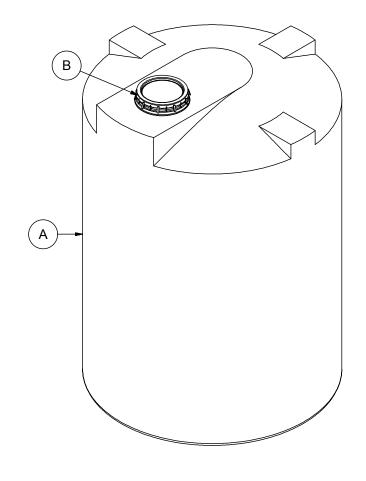

## NOTES:

- 1. TANK IS MANUFACTURED TO ASTM-D-1998 STANDARD.
- 2. ALL DIMENSIONS ARE APPROXIMATE.

| В    |      |
|------|------|
|      |      |
|      |      |
|      |      |
|      |      |
|      |      |
|      |      |
|      |      |
|      |      |
|      |      |
| SIDE | VIEW |

|       | MATERIALS LIST             |       |  |
|-------|----------------------------|-------|--|
| ITEMS | DESCRIPTION                | NOTES |  |
| Α     | CT-2455 TANK               |       |  |
| В     | 16" LID WITH LOCKING STRAP |       |  |
|       |                            |       |  |
|       |                            |       |  |
|       |                            |       |  |
|       |                            |       |  |
|       |                            |       |  |
|       |                            |       |  |