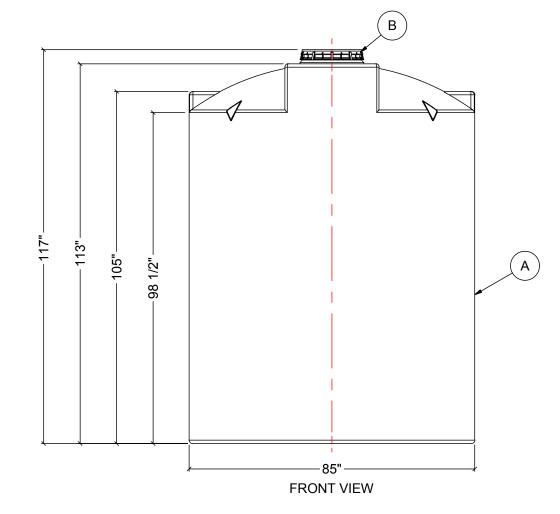

## NOTES:

- 1. TANK IS MANUFACTURED TO ASTM-D-1998 STANDARD. 2. ALL DIMENSIONS ARE APPROXIMATE.

| MATERIALS LIST |                            |       |  |  |  |
|----------------|----------------------------|-------|--|--|--|
| ITEMS          | DESCRIPTION                | NOTES |  |  |  |
| Α              | CT-2000 TANK               |       |  |  |  |
| В              | 16" LID WITH LOCKING STRAP |       |  |  |  |
|                |                            |       |  |  |  |
|                |                            |       |  |  |  |
|                |                            |       |  |  |  |
|                |                            |       |  |  |  |
|                |                            |       |  |  |  |
|                |                            |       |  |  |  |