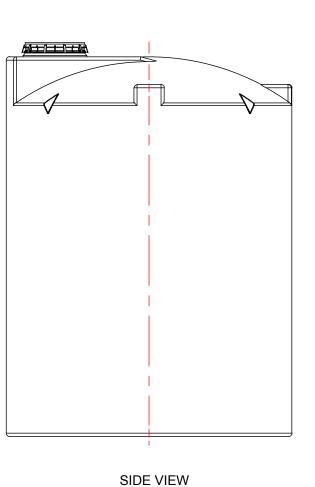

## NOTES:

- 1. TANK IS MANUFACTURED TO ASTM-D-1998 STANDARD. 2. ALL DIMENSIONS ARE APPROXIMATE.

| MATERIALS LIST |                            |       |  |  |  |
|----------------|----------------------------|-------|--|--|--|
| ITEMS          | DESCRIPTION                | NOTES |  |  |  |
| Α              | CT-2000 TANK               |       |  |  |  |
| В              | 16" LID WITH LOCKING STRAP |       |  |  |  |
|                |                            |       |  |  |  |
|                |                            |       |  |  |  |
|                |                            |       |  |  |  |
|                |                            |       |  |  |  |
|                |                            |       |  |  |  |
|                |                            |       |  |  |  |