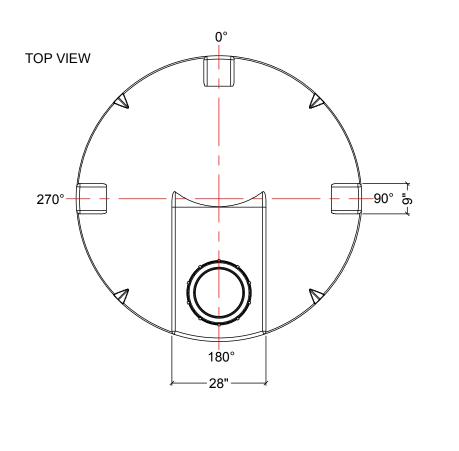

## NOTES:

- 1. TANK IS MANUFACTURED TO ASTM-D-1998 STANDARD. 2. ALL DIMENSIONS ARE APPROXIMATE.

| MATERIALS LIST |                            |       |  |  |  |
|----------------|----------------------------|-------|--|--|--|
| ITEMS          | DESCRIPTION                | NOTES |  |  |  |
| Α              | CT-2000 TANK               |       |  |  |  |
| В              | 16" LID WITH LOCKING STRAP |       |  |  |  |
|                |                            |       |  |  |  |
|                |                            |       |  |  |  |
|                |                            |       |  |  |  |
|                |                            |       |  |  |  |
|                |                            |       |  |  |  |
|                |                            |       |  |  |  |