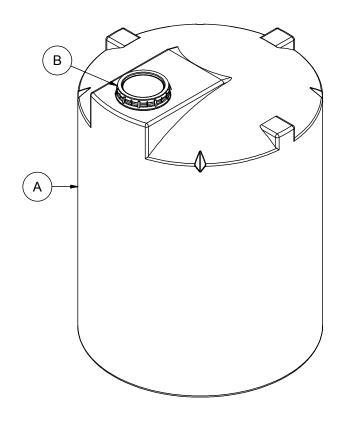

## NOTES:

- 1. TANK IS MANUFACTURED TO ASTM-D-1998 STANDARD. 2. ALL DIMENSIONS ARE APPROXIMATE.

| MATERIALS LIST |                            |       |  |  |  |
|----------------|----------------------------|-------|--|--|--|
| ITEMS          | DESCRIPTION                | NOTES |  |  |  |
| Α              | CT-2000 TANK               |       |  |  |  |
| В              | 16" LID WITH LOCKING STRAP |       |  |  |  |
|                |                            |       |  |  |  |
|                |                            |       |  |  |  |
|                |                            |       |  |  |  |
|                |                            |       |  |  |  |
|                |                            |       |  |  |  |
|                |                            |       |  |  |  |