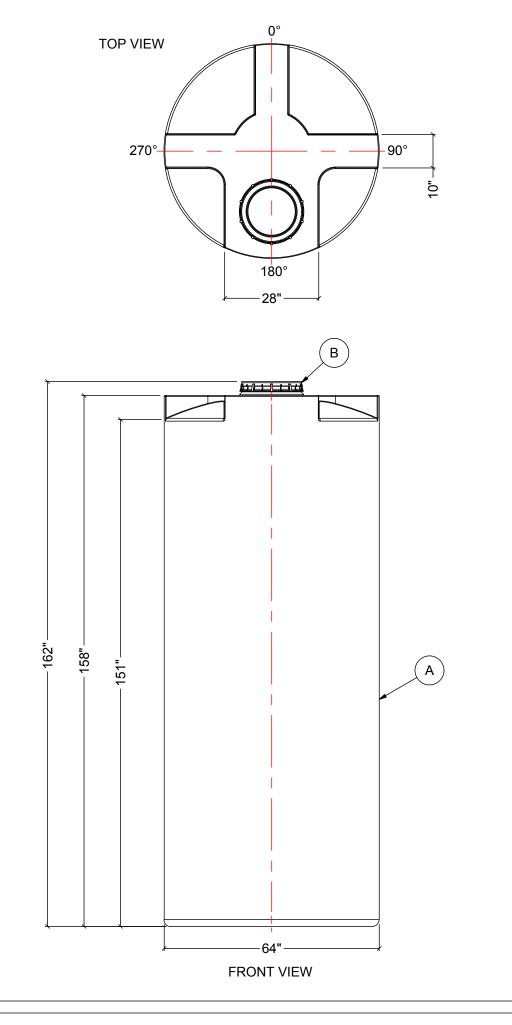

## NOTES:

- 1. TANK IS MANUFACTURED TO ASTM-D-1998 STANDARD. 2. ALL DIMENSIONS ARE APPROXIMATE.

|       | MATERIALS LIST             |       |
|-------|----------------------------|-------|
| ITEMS | DESCRIPTION                | NOTES |
| Α     | CT-1700 TANK               |       |
| В     | 16" LID WITH LOCKING STRAP |       |
|       |                            |       |
|       |                            |       |
|       |                            |       |
|       |                            |       |
|       |                            |       |
|       |                            |       |