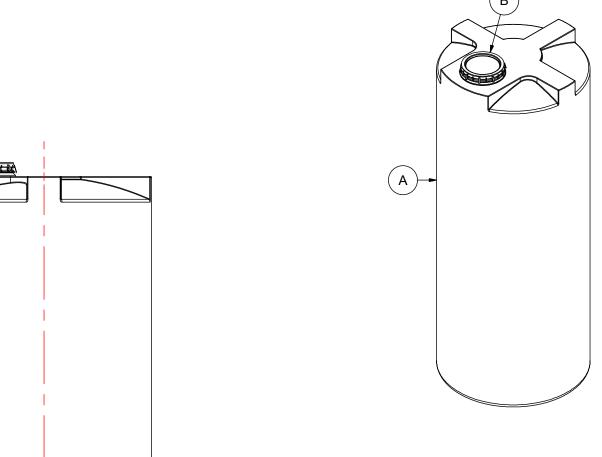

## NOTES:

- 1. TANK IS MANUFACTURED TO ASTM-D-1998 STANDARD. 2. ALL DIMENSIONS ARE APPROXIMATE.

|       | MATERIALS LIST             |       |
|-------|----------------------------|-------|
| ITEMS | DESCRIPTION                | NOTES |
| Α     | CT-1700 TANK               |       |
| В     | 16" LID WITH LOCKING STRAP |       |
|       |                            |       |
|       |                            |       |
|       |                            |       |
|       |                            |       |
|       |                            |       |
|       |                            |       |



|                                                                                                   |      |             |                        |    | 1    |      |  |  |
|---------------------------------------------------------------------------------------------------|------|-------------|------------------------|----|------|------|--|--|
|                                                                                                   |      |             |                        |    |      |      |  |  |
|                                                                                                   |      |             |                        |    |      |      |  |  |
| REV                                                                                               | DATE