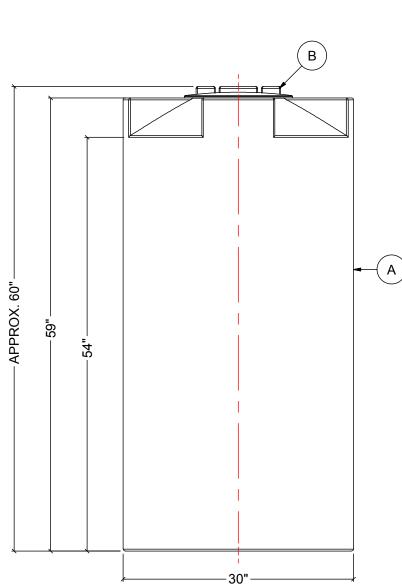

NOTES:

1. TANK IS MANUFACTURED TO ASTM-D-1998 STANDARD. 2. ALL DIMENSIONS ARE APPROXIMATE.

FRONT VIEW

SIDE VIEW

| MATERIALS LIST |                         |       |  |  |  |  |  |  |
|----------------|-------------------------|-------|--|--|--|--|--|--|
| ITEMS          | DESCRIPTION             | NOTES |  |  |  |  |  |  |
| А              | CT-150-CH TANK          |       |  |  |  |  |  |  |
| В              | 12" THREADED MCPHEE LID |       |  |  |  |  |  |  |
|                |                         |       |  |  |  |  |  |  |
|                |                         |       |  |  |  |  |  |  |
|                |                         |       |  |  |  |  |  |  |
|                |                         |       |  |  |  |  |  |  |
|                |                         |       |  |  |  |  |  |  |
|                |                         |       |  |  |  |  |  |  |
|                |                         |       |  |  |  |  |  |  |