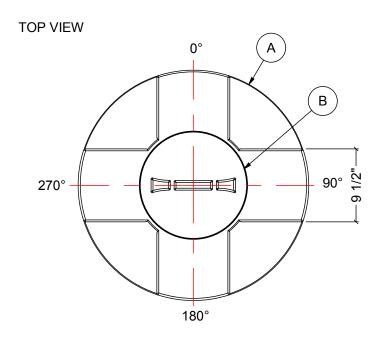

NOTES:

1. TANK IS MANUFACTURED TO ASTM-D-1998 STANDARD. 2. ALL DIMENSIONS ARE APPROXIMATE.

FRONT VIEW

SIDE VIEW

| MATERIALS LIST |                         |       |  |  |  |  |  |  |
|----------------|-------------------------|-------|--|--|--|--|--|--|
| ITEMS          | DESCRIPTION             | NOTES |  |  |  |  |  |  |
| А              | CT-150-CH TANK          |       |  |  |  |  |  |  |
| В              | 12" THREADED MCPHEE LID |       |  |  |  |  |  |  |
|                |                         |       |  |  |  |  |  |  |
|                |                         |       |  |  |  |  |  |  |
|                |                         |       |  |  |  |  |  |  |
|                |                         |       |  |  |  |  |  |  |
|                |                         |       |  |  |  |  |  |  |
|                |                         |       |  |  |  |  |  |  |
|                |                         |       |  |  |  |  |  |  |