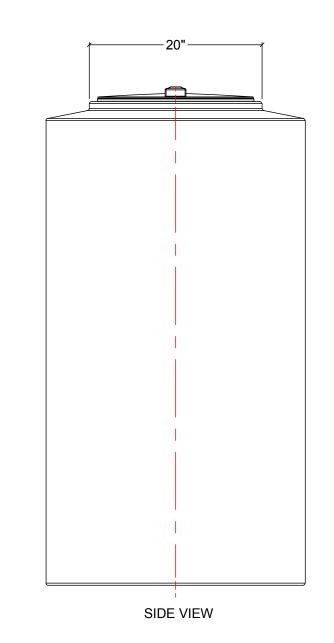

NOTES:

TANK IS MANUFACTURED TO ASTM-D-1998 STANDARD.
ALL DIMENSIONS ARE APPROXIMATE.

ITEM A B

|     | MATERIALS LIST          |       |
|-----|-------------------------|-------|
| /IS | DESCRIPTION             | NOTES |
|     | CT-120 TANK             |       |
|     | 15" THREADED MCPHEE LID |       |
|     |                         |       |
|     |                         |       |
|     |                         |       |
|     |                         |       |
|     |                         |       |
|     |                         |       |

|                                                    |                            | - |           |                           |               |  |                |  |  |  |
|----------------------------------------------------|----------------------------|---|-----------|---------------------------|---------------|--|----------------|--|--|--|
|                                                    |                            |   |           |                           |               |  |                |  |  |  |
|                                                    |                            |   |           |                           |               |  |                |  |  |  |
|                                                    |                            |   |           |                           |               |  |                |  |  |  |
| REV                                                | DATE                       |   |           | APPD                      | REVD          |  |                |  |  |  |
| REV DATE DESCRIPTION BY APPD REV<br>REVISIONS      |                            |   |           |                           |               |  |                |  |  |  |
| CUSTOMER                                           |                            |   |           |                           |               |  |                |  |  |  |
| CUSTOMER                                           |                            |   |           |                           |               |  |                |  |  |  |
| TITLE                                              |                            |   |           | ACO JOB NO:               |               |  |                |  |  |  |
| 120IG CLOSED TOP TANK                              |                            |   |           | PURCHASE ORDER NO:        |               |  |                |  |  |  |
| 1201G CLOSED TOP TANK                              |                            |   |           | PURCHASER'S EQUIP. NO:    |               |  |                |  |  |  |
| THIS DRAWING IS THE PROPERTY OF ROTOPLAST INC.     |                            |   |           |                           |               |  |                |  |  |  |
| AND SHALL NOT BE COPIED OR TRANSFERRED WITHOUT THE |                            |   |           |                           |               |  |                |  |  |  |
| WRITTEN CONSENT OF ROTOPLAST INC.                  |                            |   |           |                           |               |  |                |  |  |  |
|                                                    |                            |   |           |                           |               |  |                |  |  |  |
| ACO CONTAINER SYSTEMS                              |                            |   |           |                           |               |  |                |  |  |  |
|                                                    | DIVISION OF ROTOPLAST INC. |   |           |                           |               |  |                |  |  |  |
| PICKERING - ONTARIO - CANADA                       |                            |   |           |                           |               |  |                |  |  |  |
|                                                    |                            |   | ACO CON   | TAINER SYSTEMS            | DESIGNED      |  |                |  |  |  |
|                                                    |                            |   |           | DIVISON OF ROTOPLAST INC. |               |  | WM             |  |  |  |
|                                                    |                            |   | 794 MCKA  |                           | CHECKED       |  |                |  |  |  |
| TEL 905-                                           |                            |   |           | G, ONTARIO, CANADA        | APPROVED      |  | TC             |  |  |  |
|                                                    |                            |   | FAX 905-6 |                           | SCALE<br>DATE |  | .T.S.<br>03-16 |  |  |  |
| DWG No                                             |                            |   | DWG No    |                           |               |  | -03-10<br>=V   |  |  |  |
| CT-120                                             |                            |   |           |                           |               |  | 0              |  |  |  |