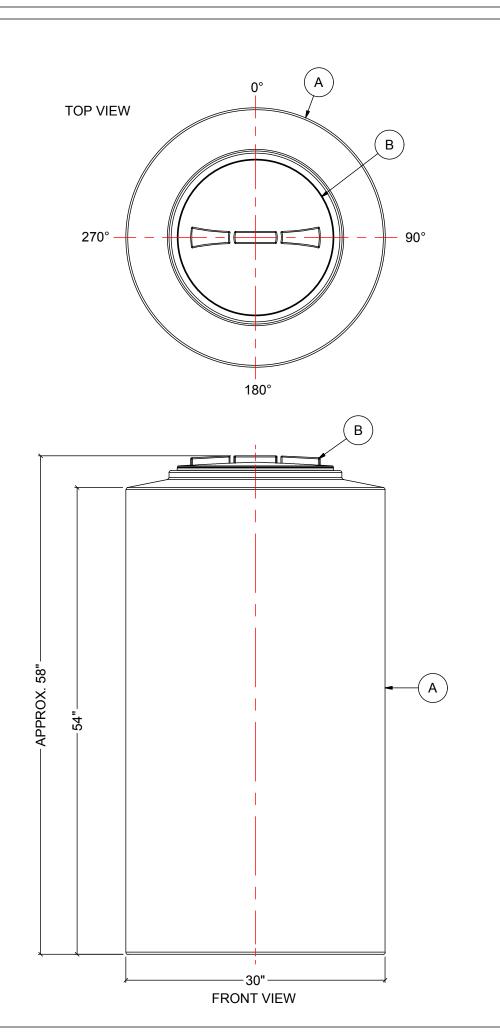

NOTES:

TANK IS MANUFACTURED TO ASTM-D-1998 STANDARD.
ALL DIMENSIONS ARE APPROXIMATE.

ITEM A B

|     | MATERIALS LIST          |       |
|-----|-------------------------|-------|
| /IS | DESCRIPTION             | NOTES |
|     | CT-120 TANK             |       |
|     | 15" THREADED MCPHEE LID |       |
|     |                         |       |
|     |                         |       |
|     |                         |       |
|     |                         |       |
|     |                         |       |
|     |                         |       |

|                                                    |                            | - |           |                           |               |  |                |  |  |  |
|----------------------------------------------------|----------------------------|---|-----------|---------------------------|---------------|--|----------------|--|--|--|
|                                                    |                            |   |           |                           |               |  |                |  |  |  |
|                                                    |                            |   |           |                           |               |  |                |  |  |  |
|                                                    |                            |   |           |                           |               |  |                |  |  |  |
| REV                                                | DATE                       |   |           | APPD                      | REVD          |  |                |  |  |  |
| REV DATE DESCRIPTION BY APPD REV<br>REVISIONS      |                            |   |           |                           |               |  |                |  |  |  |
| CUSTOMER                                           |                            |   |           |                           |               |  |                |  |  |  |
| CUSTOMER                                           |                            |   |           |                           |               |  |                |  |  |  |
| TITLE                                              |                            |   |           | ACO JOB NO:               |               |  |                |  |  |  |
| 120IG CLOSED TOP TANK                              |                            |   |           | PURCHASE ORDER NO:        |               |  |                |  |  |  |
| 1201G CLOSED TOP TANK                              |                            |   |           | PURCHASER'S EQUIP. NO:    |               |  |                |  |  |  |
| THIS DRAWING IS THE PROPERTY OF ROTOPLAST INC.     |                            |   |           |                           |               |  |                |  |  |  |
| AND SHALL NOT BE COPIED OR TRANSFERRED WITHOUT THE |                            |   |           |                           |               |  |                |  |  |  |
| WRITTEN CONSENT OF ROTOPLAST INC.                  |                            |   |           |                           |               |  |                |  |  |  |
|                                                    |                            |   |           |                           |               |  |                |  |  |  |
| ACO CONTAINER SYSTEMS                              |                            |   |           |                           |               |  |                |  |  |  |
|                                                    | DIVISION OF ROTOPLAST INC. |   |           |                           |               |  |                |  |  |  |
| PICKERING - ONTARIO - CANADA                       |                            |   |           |                           |               |  |                |  |  |  |
|                                                    |                            |   | ACO CON   | TAINER SYSTEMS            | DESIGNED      |  |                |  |  |  |
|                                                    |                            |   |           | DIVISON OF ROTOPLAST INC. |               |  | WM             |  |  |  |
|                                                    |                            |   | 794 MCKA  |                           | CHECKED       |  |                |  |  |  |
| TEL 905-                                           |                            |   |           | G, ONTARIO, CANADA        | APPROVED      |  | TC             |  |  |  |
|                                                    |                            |   | FAX 905-6 |                           | SCALE<br>DATE |  | .T.S.<br>03-16 |  |  |  |
| DWG No                                             |                            |   | DWG No    |                           |               |  | -03-10<br>=V   |  |  |  |
| CT-120                                             |                            |   |           |                           |               |  | 0              |  |  |  |