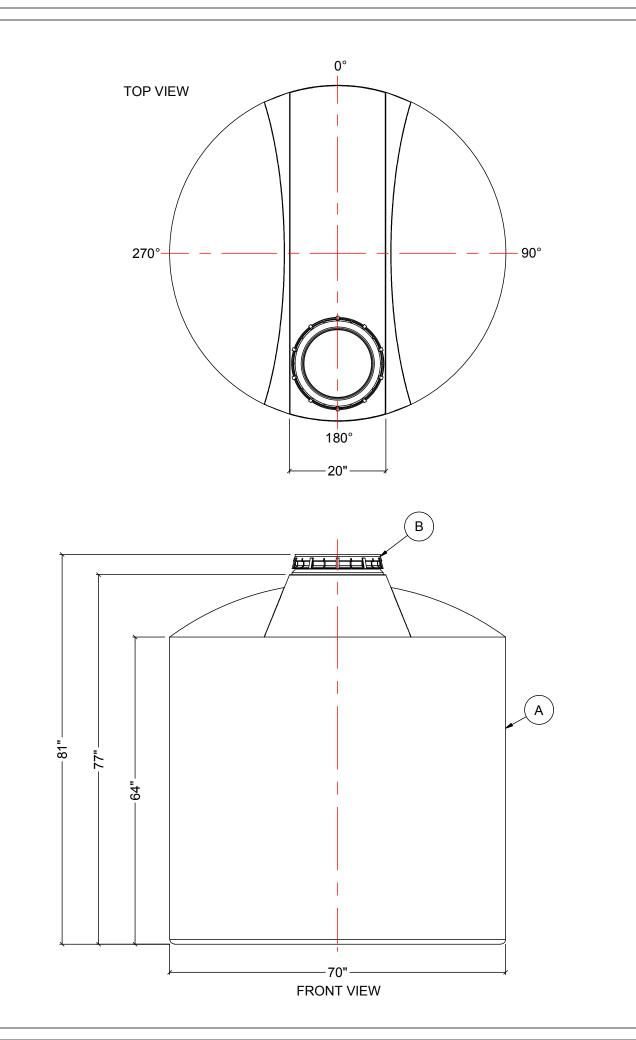

NOTES:

1. TANK IS MANUFACTURED TO ASTM-D-1998 STANDARD. 2. ALL DIMENSIONS ARE APPROXIMATE.

SIDE VIEW

| MATERIALS LIST |                                                                                         |                                                                    |  |       |      |
|----------------|-----------------------------------------------------------------------------------------|--------------------------------------------------------------------|--|-------|------|
| ITEMS          | DESCRIPTION                                                                             |                                                                    |  | IOTES | S    |
| A              | CT-1010 TANK                                                                            |                                                                    |  |       |      |
| В              | 16" LID WITH LOCKING STRAP                                                              |                                                                    |  |       |      |
|                |                                                                                         |                                                                    |  |       |      |
|                |                                                                                         |                                                                    |  |       |      |
|                |                                                                                         |                                                                    |  |       |      |
|                |                                                                                         |                                                                    |  |       |      |
|                |                                                                                         |                                                                    |  |       |      |
|                |                                                                                         |                                                                    |  |       |      |
|                |                                                                                         |                                                                    |  |       |      |
|                |                                                                                         |                                                                    |  |       |      |
|                | REV DATE DE                                                                             |                                                                    |  | APPD  | REVD |
|                | CUSTOMER                                                                                | REVISIONS<br>CUSTOMER                                              |  |       |      |
|                | TITLE ACO JOB NO:                                                                       |                                                                    |  |       |      |
|                | 1000IG CLOSED TOP TANK                                                                  | 1000IG CLOSED TOP TANK PURCHASE ORDER NO:                          |  |       |      |
|                | PURCHASER'S EQUIP. NO:<br>THIS DRAWING IS THE PROPERTY OF ROTOPLAST INC.                |                                                                    |  |       |      |
|                | AND SHALL NOT BE COPIED OR TRANSFERRED WITHOUT THE<br>WRITTEN CONSENT OF ROTOPLAST INC. |                                                                    |  |       |      |
|                |                                                                                         | ENGINEERS SEAL ACO CONTAINER SYSTEMS<br>DIVISION OF ROTOPLAST INC. |  |       |      |
|                | DIVISON OF                                                                              | ACO CONTAINER SYSTEMS DE<br>DIVISON OF ROTOPLAST INC. DR           |  |       | VM   |
|                | TEL. 905-683                                                                            | PICKERING, ONTARIO, CANADA<br>TEL. 905-683-8222<br>SCALE N.T.S.    |  | T.S.  |      |
|                | FAX 905-683                                                                             | FAX 905-683-2969 DATE 02-03-16   DWG No CT-1010 REV 0              |  |       |      |