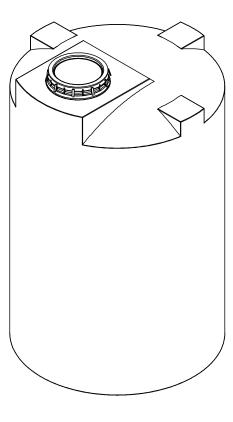

## NOTES:

- 1. TANK IS MANUFACTURED TO ASTM-D-1998 STANDARD. 2. ALL DIMENSIONS ARE APPROXIMATE.

| MATERIALS LIST              |              |       |  |  |  |  |
|-----------------------------|--------------|-------|--|--|--|--|
| ITEMS                       | DESCRIPTION  | NOTES |  |  |  |  |
| Α                           | CT-1000 TANK |       |  |  |  |  |
| B 16" LID WITH LOCKING STRA |              |       |  |  |  |  |
|                             |              |       |  |  |  |  |
|                             |              |       |  |  |  |  |
|                             |              |       |  |  |  |  |
|                             |              |       |  |  |  |  |
|                             |              |       |  |  |  |  |
|                             |              |       |  |  |  |  |