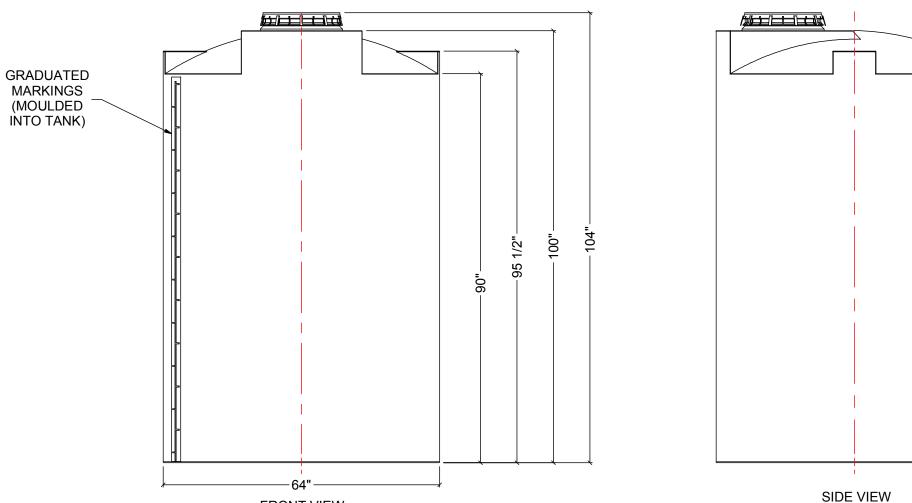

FRONT VIEW

## NOTES:

- 1. TANK IS MANUFACTURED TO ASTM-D-1998 STANDARD. 2. ALL DIMENSIONS ARE APPROXIMATE.

| MATERIALS LIST              |              |       |  |  |  |  |
|-----------------------------|--------------|-------|--|--|--|--|
| ITEMS                       | DESCRIPTION  | NOTES |  |  |  |  |
| Α                           | CT-1000 TANK |       |  |  |  |  |
| B 16" LID WITH LOCKING STRA |              |       |  |  |  |  |
|                             |              |       |  |  |  |  |
|                             |              |       |  |  |  |  |
|                             |              |       |  |  |  |  |
|                             |              |       |  |  |  |  |
|                             |              |       |  |  |  |  |
|                             |              |       |  |  |  |  |