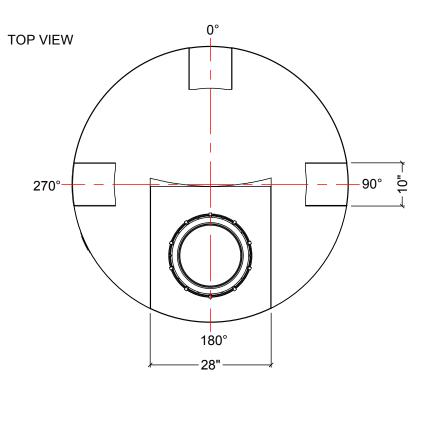

## NOTES:

- 1. TANK IS MANUFACTURED TO ASTM-D-1998 STANDARD. 2. ALL DIMENSIONS ARE APPROXIMATE.

| MATERIALS LIST              |              |       |  |  |  |  |
|-----------------------------|--------------|-------|--|--|--|--|
| ITEMS                       | DESCRIPTION  | NOTES |  |  |  |  |
| Α                           | CT-1000 TANK |       |  |  |  |  |
| B 16" LID WITH LOCKING STRA |              |       |  |  |  |  |
|                             |              |       |  |  |  |  |
|                             |              |       |  |  |  |  |
|                             |              |       |  |  |  |  |
|                             |              |       |  |  |  |  |
|                             |              |       |  |  |  |  |
|                             |              |       |  |  |  |  |