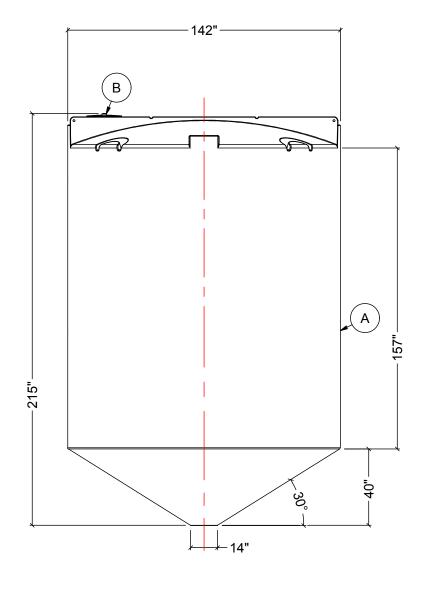

SIDE VIEW

| MATERIALS LIST |                           |       |  |  |  |  |  |  |  |
|----------------|---------------------------|-------|--|--|--|--|--|--|--|
| ITEMS          | DESCRIPTION               | NOTES |  |  |  |  |  |  |  |
| Α              | CBC-9640 CONE BOTTOM TANK |       |  |  |  |  |  |  |  |
| В              | 15" THREADED LID          |       |  |  |  |  |  |  |  |
| С              | STEEL STAND FOR CBC-9640  |       |  |  |  |  |  |  |  |
|                |                           |       |  |  |  |  |  |  |  |
|                |                           |       |  |  |  |  |  |  |  |
|                |                           |       |  |  |  |  |  |  |  |
|                |                           |       |  |  |  |  |  |  |  |
|                |                           |       |  |  |  |  |  |  |  |
|                |                           |       |  |  |  |  |  |  |  |