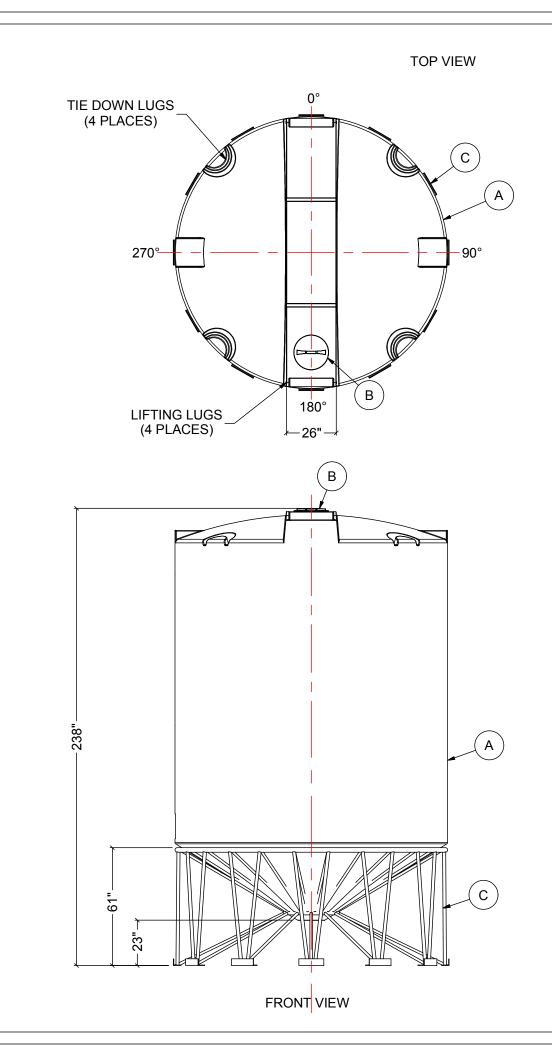

SIDE VIEW

| MATERIALS LIST |                           |       |  |  |  |  |  |  |  |
|----------------|---------------------------|-------|--|--|--|--|--|--|--|
| ITEMS          | DESCRIPTION               | NOTES |  |  |  |  |  |  |  |
| Α              | CBC-9640 CONE BOTTOM TANK |       |  |  |  |  |  |  |  |
| В              | 15" THREADED LID          |       |  |  |  |  |  |  |  |
| С              | STEEL STAND FOR CBC-9640  |       |  |  |  |  |  |  |  |
|                |                           |       |  |  |  |  |  |  |  |
|                |                           |       |  |  |  |  |  |  |  |
|                |                           |       |  |  |  |  |  |  |  |
|                |                           |       |  |  |  |  |  |  |  |
|                |                           |       |  |  |  |  |  |  |  |
|                |                           |       |  |  |  |  |  |  |  |