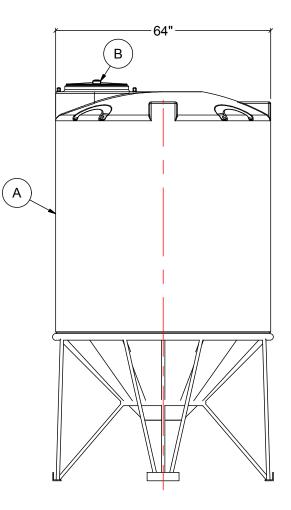

## NOTES:

- 1. TANK IS MANUFACTURED TO ASTM-D-1998 STANDARD. 2. ALL DIMENSIONS ARE APPROXIMATE.
- 3. TANK CAPACITY APPROX. 3,800 L / 850 IG

SIDE VIEW

| Γ     | MATERIALS LIST                                                                                                                                                                                                              |
|-------|-----------------------------------------------------------------------------------------------------------------------------------------------------------------------------------------------------------------------------|
| ITEMS | DESCRIPTION NOTES                                                                                                                                                                                                           |
| A     | CBC-860 CONE BOTTOM TANK                                                                                                                                                                                                    |
| В     | 15" THREADED MCPHEE LID                                                                                                                                                                                                     |
| С     | STEEL STAND FOR CBC-860                                                                                                                                                                                                     |
|       |                                                                                                                                                                                                                             |
|       |                                                                                                                                                                                                                             |
|       | REV DATE DESCRIPTION BY APPD REVD                                                                                                                                                                                           |
|       | REVISIONS                                                                                                                                                                                                                   |
|       |                                                                                                                                                                                                                             |
|       | TITLE ACO JOB NO:   850 IG CONE BOTTOM TANK PURCHASE ORDER NO:                                                                                                                                                              |
|       | WITH STAND PURCHASER'S EQUIP. NO:                                                                                                                                                                                           |
|       | THIS DRAWING IS THE PROPERTY OF ROTOPLAST INC.<br>AND SHALL NOT BE COPIED OR TRANSFERRED WITHOUT THE<br>WRITTEN CONSENT OF ROTOPLAST INC.                                                                                   |
|       | ENGINEERS SEAL ACO CONTAINER SYSTEMS<br>DIVISION OF ROTOPLAST INC.                                                                                                                                                          |
|       | PICKERING - ONTARIO - CANADA   ACO CONTAINER SYSTEMS DESIGNED   DIVISION OF ROTOPLAST INC. DRAWN   794 MCKAY RD. CHECKED   PICKERING, ONTARIO, CANADA CHECKED   TEL. 905-683-8222 SCALE   FAX 905-683-9299 DATE   DWG NO OD |
|       | CBC-860                                                                                                                                                                                                                     |