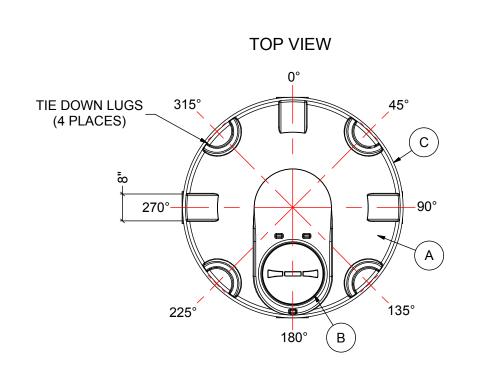

## NOTES:

- 1. TANK IS MANUFACTURED TO ASTM-D-1998 STANDARD. 2. ALL DIMENSIONS ARE APPROXIMATE.
- 3. TANK CAPACITY APPROX. 3,800 L / 850 IG

SIDE VIEW

| Γ     | MATERIALS LIST                                                                                                                                                                                                              |
|-------|-----------------------------------------------------------------------------------------------------------------------------------------------------------------------------------------------------------------------------|
| ITEMS | DESCRIPTION NOTES                                                                                                                                                                                                           |
| A     | CBC-860 CONE BOTTOM TANK                                                                                                                                                                                                    |
| В     | 15" THREADED MCPHEE LID                                                                                                                                                                                                     |
| С     | STEEL STAND FOR CBC-860                                                                                                                                                                                                     |
|       |                                                                                                                                                                                                                             |
|       |                                                                                                                                                                                                                             |
|       | REV DATE DESCRIPTION BY APPD REVD                                                                                                                                                                                           |
|       | REVISIONS                                                                                                                                                                                                                   |
|       |                                                                                                                                                                                                                             |
|       | TITLE ACO JOB NO:   850 IG CONE BOTTOM TANK PURCHASE ORDER NO:                                                                                                                                                              |
|       | WITH STAND PURCHASER'S EQUIP. NO:                                                                                                                                                                                           |
|       | THIS DRAWING IS THE PROPERTY OF ROTOPLAST INC.<br>AND SHALL NOT BE COPIED OR TRANSFERRED WITHOUT THE<br>WRITTEN CONSENT OF ROTOPLAST INC.                                                                                   |
|       | ENGINEERS SEAL ACO CONTAINER SYSTEMS<br>DIVISION OF ROTOPLAST INC.                                                                                                                                                          |
|       | PICKERING - ONTARIO - CANADA   ACO CONTAINER SYSTEMS DESIGNED   DIVISION OF ROTOPLAST INC. DRAWN   794 MCKAY RD. CHECKED   PICKERING, ONTARIO, CANADA CHECKED   TEL. 905-683-8222 SCALE   FAX 905-683-9299 DATE   DWG NO OD |
|       | CBC-860                                                                                                                                                                                                                     |