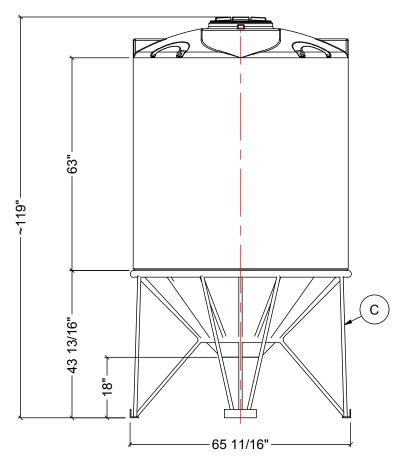

## NOTES:

- 1. TANK IS MANUFACTURED TO ASTM-D-1998 STANDARD. 2. ALL DIMENSIONS ARE APPROXIMATE.
- 3. TANK CAPACITY APPROX. 3,800 L / 850 IG

SIDE VIEW

| Γ     | MATERIALS LIST                                                                                                                                                                                                              |
|-------|-----------------------------------------------------------------------------------------------------------------------------------------------------------------------------------------------------------------------------|
| ITEMS | DESCRIPTION NOTES                                                                                                                                                                                                           |
| A     | CBC-860 CONE BOTTOM TANK                                                                                                                                                                                                    |
| В     | 15" THREADED MCPHEE LID                                                                                                                                                                                                     |
| С     | STEEL STAND FOR CBC-860                                                                                                                                                                                                     |
|       |                                                                                                                                                                                                                             |
|       |                                                                                                                                                                                                                             |
|       | REV DATE DESCRIPTION BY APPD REVD                                                                                                                                                                                           |
|       | REVISIONS                                                                                                                                                                                                                   |
|       |                                                                                                                                                                                                                             |
|       | TITLE ACO JOB NO:   850 IG CONE BOTTOM TANK PURCHASE ORDER NO:                                                                                                                                                              |
|       | WITH STAND PURCHASER'S EQUIP. NO:                                                                                                                                                                                           |
|       | THIS DRAWING IS THE PROPERTY OF ROTOPLAST INC.<br>AND SHALL NOT BE COPIED OR TRANSFERRED WITHOUT THE<br>WRITTEN CONSENT OF ROTOPLAST INC.                                                                                   |
|       | ENGINEERS SEAL ACO CONTAINER SYSTEMS<br>DIVISION OF ROTOPLAST INC.                                                                                                                                                          |
|       | PICKERING - ONTARIO - CANADA   ACO CONTAINER SYSTEMS DESIGNED   DIVISION OF ROTOPLAST INC. DRAWN   794 MCKAY RD. CHECKED   PICKERING, ONTARIO, CANADA CHECKED   TEL. 905-683-8222 SCALE   FAX 905-683-9299 DATE   DWG NO OD |
|       | CBC-860                                                                                                                                                                                                                     |