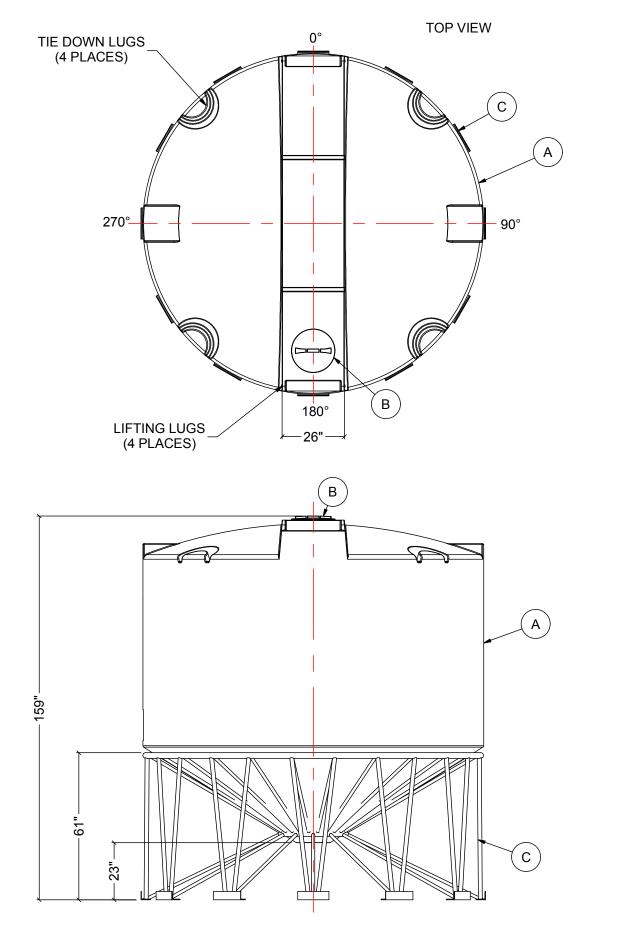

FRONT VIEW

## NOTES:

- 1. TANK IS MANUFACTURED FROM HDPE. (1.5 SG)
  2. TANK IS MANUFACTURED TO ASTM-D-1998 STANDARD.
  3. ACO RECOMMENDS ALL FLANGE GASKETS TO BE MIN. 1/4" THICK.

142"

- ACO RECOMMENDS ALL FLANGE GASKETS TO BE MIN. 1/4 THICK.
   ALL FITTING GASKETS ARE EPDM.
   ON LARGER SIZED TANKS SOME MECHANICAL FITTINGS MAY NEED TO BE REMOVED IN ORDER TO AVOID WIDE OR OVERSIZED LOADS.

|       | MATERIALS LIST            |       |  |  |
|-------|---------------------------|-------|--|--|
| ITEMS | DESCRIPTION               | NOTES |  |  |
| Α     | CBC-5040 CONE BOTTOM TANK |       |  |  |
| В     | 15" THREADED LID          |       |  |  |
| С     | STEEL STAND FOR CBC-5040  |       |  |  |
|       |                           |       |  |  |
|       |                           |       |  |  |
|       |                           |       |  |  |
|       |                           |       |  |  |
|       |                           |       |  |  |
|       |                           |       |  |  |

SIDE VIEW