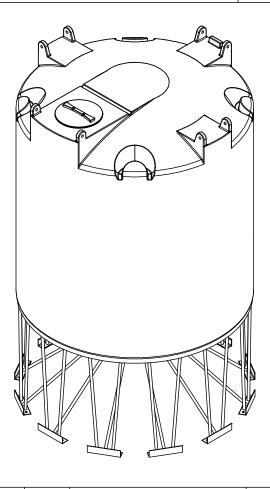

| MATERIALS LIST |                           |       |  |  |  |  |
|----------------|---------------------------|-------|--|--|--|--|
| ITEMS          | DESCRIPTION               | NOTES |  |  |  |  |
| Α              | CBC-2090 CONE BOTTOM TANK |       |  |  |  |  |
| В              | 15" THREADED LID          |       |  |  |  |  |
| С              | STEEL STAND FOR CBC-2090  |       |  |  |  |  |
|                |                           |       |  |  |  |  |
|                |                           |       |  |  |  |  |
|                |                           |       |  |  |  |  |
|                |                           |       |  |  |  |  |
|                |                           |       |  |  |  |  |
|                |                           |       |  |  |  |  |

2100 IG CONE BOTTOM TANK

ACO JOB NO: PURCHASE ORDER NO: PURCHASER'S EQUIP. NO:

THIS DRAWING IS THE PROPERTY OF ROTOPLAST INC.
AND SHALL NOT BE COPIED OR TRANSFERRED WITHOUT THE
WRITTEN CONSENT OF ROTOPLAST INC.