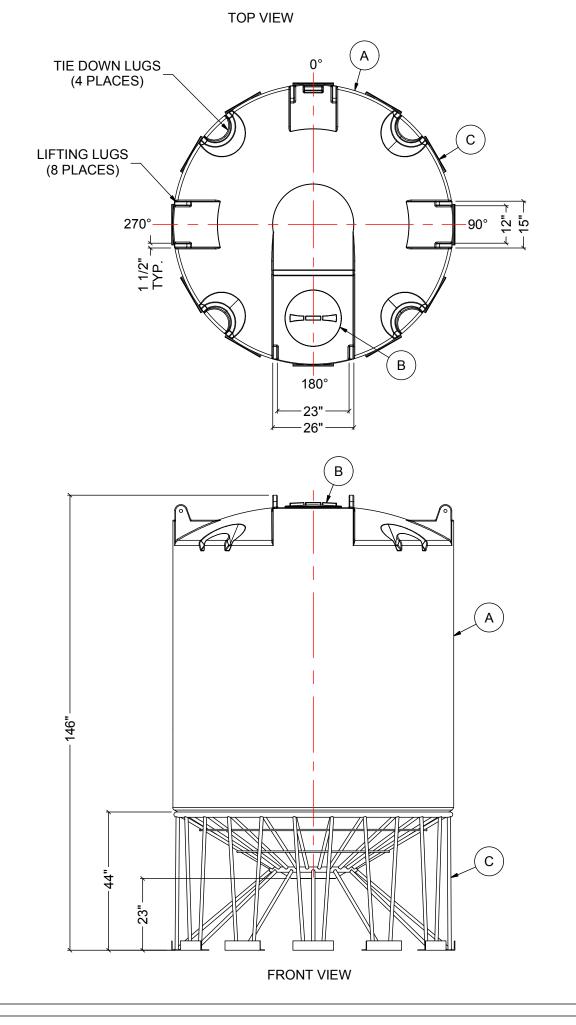

## NOTES:

- 1. TANK IS MANUFACTURED FROM HDPE. (1.5 SG) 2. TANK IS MANUFACTURED TO ASTM-D-1998 STANDARD. 3. ACO RECOMMENDS ALL FLANGE GASKETS TO BE MIN. 1/4" THICK.

SIDE VIEW

- 4. ALL FITTING GASKETS ARE EPDM.
- 5. ON LARGER SIZED TANKS SOME MECHANICAL FITTINGS MAY NEED TO BE REMOVED IN ORDER TO AVOID WIDE OR OVERSIZED LOADS.

| MATERIALS LIST |                           |       |  |  |  |  |
|----------------|---------------------------|-------|--|--|--|--|
| ITEMS          | DESCRIPTION               | NOTES |  |  |  |  |
| Α              | CBC-2090 CONE BOTTOM TANK |       |  |  |  |  |
| В              | 15" THREADED LID          |       |  |  |  |  |
| С              | STEEL STAND FOR CBC-2090  |       |  |  |  |  |
|                |                           |       |  |  |  |  |
|                |                           |       |  |  |  |  |
|                |                           |       |  |  |  |  |
|                |                           |       |  |  |  |  |
|                |                           |       |  |  |  |  |
|                |                           |       |  |  |  |  |

2100 IG CONE BOTTOM TANK

ACO JOB NO: PURCHASE ORDER NO: PURCHASER'S EQUIP. NO:

THIS DRAWING IS THE PROPERTY OF ROTOPLAST INC.
AND SHALL NOT BE COPIED OR TRANSFERRED WITHOUT THE
WRITTEN CONSENT OF ROTOPLAST INC.