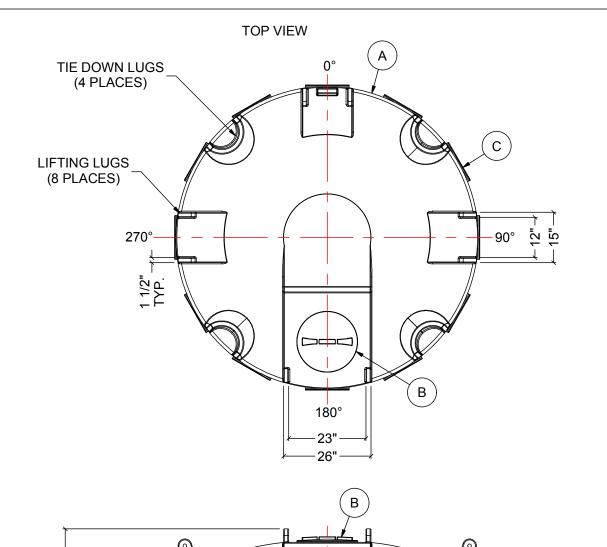

| MATERIALS LIST |                           |       |  |  |  |
|----------------|---------------------------|-------|--|--|--|
| ITEMS          | DESCRIPTION               | NOTES |  |  |  |
| Α              | CBC-1690 CONE BOTTOM TANK |       |  |  |  |
| В              | 15" THREADED LID          |       |  |  |  |
| С              | STEEL STAND FOR CBC-1690  |       |  |  |  |
|                |                           |       |  |  |  |
|                |                           |       |  |  |  |
|                |                           |       |  |  |  |
|                |                           |       |  |  |  |
|                |                           |       |  |  |  |
|                |                           |       |  |  |  |

CBC-1690

REV 0

SIDE VIEW

FRONT VIEW

( A )