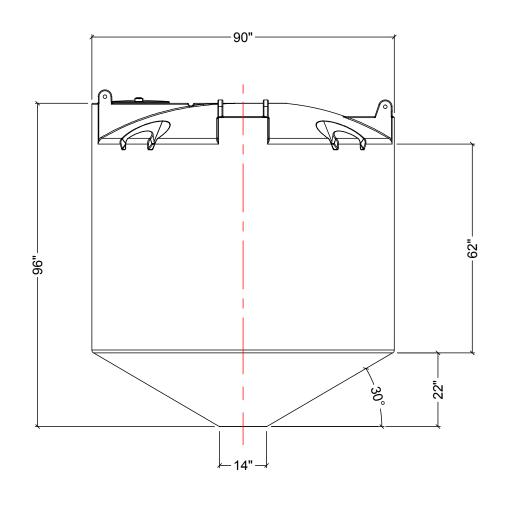

| MATERIALS LIST |                           |       |  |  |  |
|----------------|---------------------------|-------|--|--|--|
| ITEMS          | DESCRIPTION               | NOTES |  |  |  |
| Α              | CBC-1690 CONE BOTTOM TANK |       |  |  |  |
| В              | 15" THREADED LID          |       |  |  |  |
| С              | STEEL STAND FOR CBC-1690  |       |  |  |  |
|                |                           |       |  |  |  |
|                |                           |       |  |  |  |
|                |                           |       |  |  |  |
|                |                           |       |  |  |  |
|                |                           |       |  |  |  |
|                |                           |       |  |  |  |

CBC-1690

REV 0

SIDE VIEW

FRONT VIEW

( A )