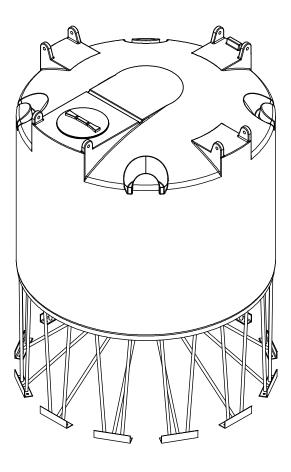

| MATERIALS LIST |                           |       |  |  |  |
|----------------|---------------------------|-------|--|--|--|
| ITEMS          | DESCRIPTION               | NOTES |  |  |  |
| Α              | CBC-1690 CONE BOTTOM TANK |       |  |  |  |
| В              | 15" THREADED LID          |       |  |  |  |
| С              | STEEL STAND FOR CBC-1690  |       |  |  |  |
|                |                           |       |  |  |  |
|                |                           |       |  |  |  |
|                |                           |       |  |  |  |
|                |                           |       |  |  |  |
|                |                           |       |  |  |  |
|                |                           |       |  |  |  |

CBC-1690

REV 0

SIDE VIEW

FRONT VIEW

( A )